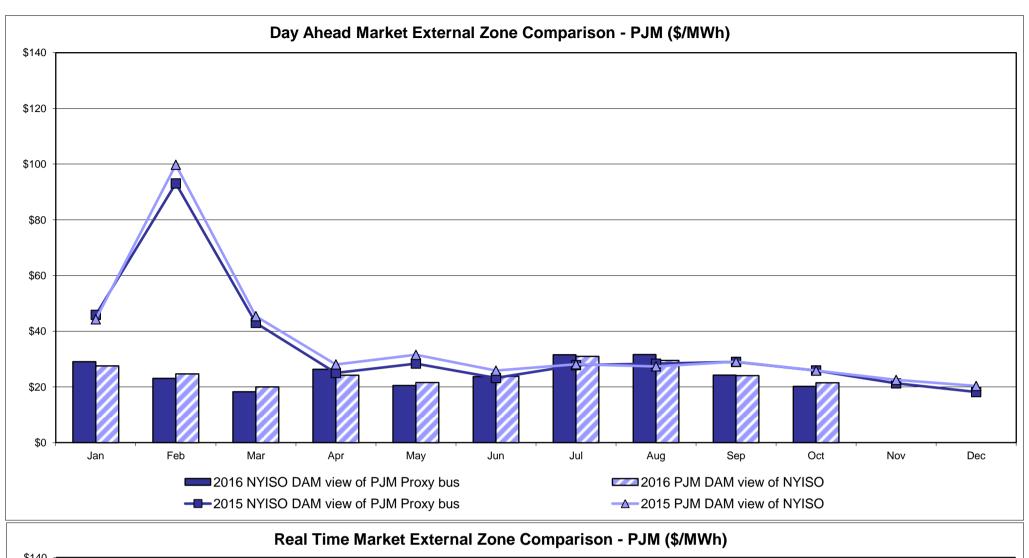

#### Broader Regional Market Performance Metrics

- Ramapo Interconnection Congestion Coordination Monthly Value
- Ramapo Interconnection Congestion Coordination Daily Value
- Regional Generation Congestion Coordination Monthly Value
- Regional Generation Congestion Coordination Daily Value
- Regional RT Scheduling PJM Monthly Value
- Regional RT Scheduling PJM Daily Value