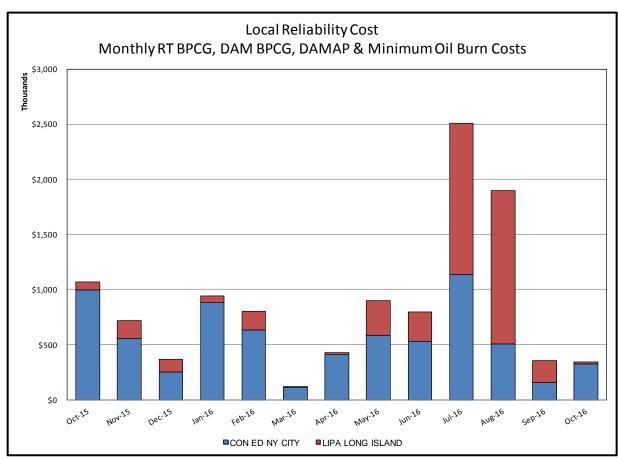

| Event Examples  DAM scheduled outage for equipment modeled inservice for the TCC Auction. |
| External Outage Allocation                | All TO by<br>Monthly<br>Allocation<br>Factor | Direct allocation to transmission equipment status change caused by change in status of external equipment.                                | Tie line required out-of-<br>service by TO of<br>neighboring control area.                |
| Central East Commitment Derate            | All TO by<br>Monthly<br>Allocation<br>Factor | Reductions in the DAM Central East_VC limit as compared to the TCC Auction limit, which are not associated with transmission line outages. |                                                                                           |



































### Market Performance Highlights for October 2016

- LBMP for October is \$22.33/MWh; lower than \$30.89/MWh in September 2016 and \$30.05/MWh in October 2015.
  - Day Ahead and Real Time Load Weighted LBMPs are lower compared to September.
- October 2016 average year-to-date monthly cost of \$33.54/MWh is a 29% decrease from \$47.17/MWh in October 2015.
- Average daily sendout is 391 GWh/day in October; lower than 458 GWh/day in September 2016 and higher than 389 GWh/day in October 2015.
- Natural gas prices were lower and distillate prices were higher compared to the previous month.
  - Natural Gas (Transco Z6 NY) was \$1.18/MMBtu, down from \$1.32/MMBtu in September.
    - Natural gas prices are down 45.5% year-over-year
  - Jet Kerosene Gulf Coast was \$10.77