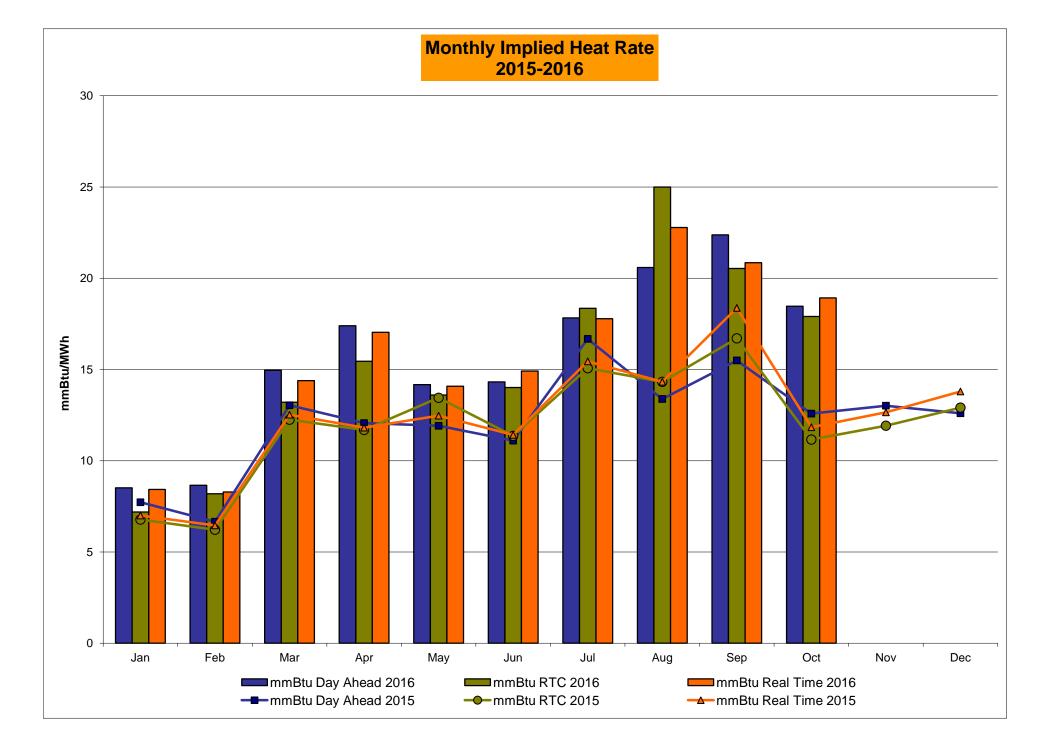

| October  N/A 5.02 2.68 N/A 2.75 0.45 N/A 0.18 0.18 7.29  N/A 0.67 0.20 N/A 0.01 0.00 0.00 N/A 0.01 0.00 0.00 N/A 0.00 0.00 N/A 0.01 0.00 0.00 N/A 0.00 0.00 0.00 0.00 | 4.06 4.03 3.47 3.44 3.27 2.77 2.95 2.69 9.10  1.33 1.35 0.81 0.17 0.16 0.00 0.00 0.00 0.00 4.12 0.22  2.06 2.40 1.20 0.35 0.61 0.00 0.00 0.00 0.00 0.00 0.00 0.00                    | 4.36 4.36 4.32 4.03 4.02 4.02 4.02 4.02 9.30  2.62 2.62 1.68 0.01 0.01 0.00 0.00 0.00 0.00 0.00 0.0                                                                                                                                                                  |







Market Mitigation and Analysis Prepared: 11/7/2016 11:03 AM



# NYISO LBMP ZONES



Market Mitigation and Analysis Prepared: 11/7/2016 11:04 AM

#### **Billing Codes for Chart C**

| Chart - C Category Name                   | Billing Code | Billing Category Name                                                              |
|-------------------------------------------|--------------|------------------------------------------------------------------------------------|
| Bid Production Cost Guarantee Balancing   | 81203        | Balancing NYISO Bid Production Cost Guarantee - Internal Units                     |
| Bid Production Cost Guarantee Balancing   | 81204        | Balancing NYISO Bid Production Cost Guarantee - External Units                     |
| Bid Production Cost Guarantee Balancing   | 81205        | Balancing NYISO Bid Production Cos