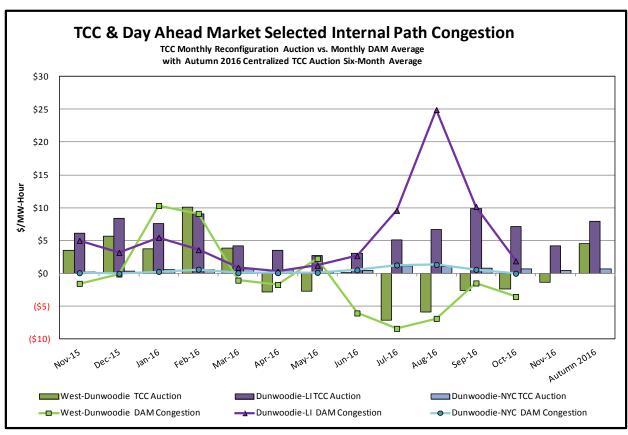

#### Market Performance Metrics

- Monthly Statewide Uplift Components and Rate
- RTM Congestion Residuals Monthly Trend
- RTM Congestion Residuals Daily Costs
- RTM Congestion Residuals Event Summary
- RTM Congestion Residuals Cost Categories
- DAM Congestion Residuals Monthly Trend
- DAM Congestion Residuals Daily Costs
- DAM Congestion Residuals Cost Categories
- NYCA Unit Uplift Components Monthly Trend
- NYCA Unit Uplift Components Daily Costs
- Local Reliability Costs Monthly Trend & Commitment Hours
- TCC Monthly Clearing Price with DAM Congestion
- ICAP Spot Market Clearing Price
- UCAP Awards