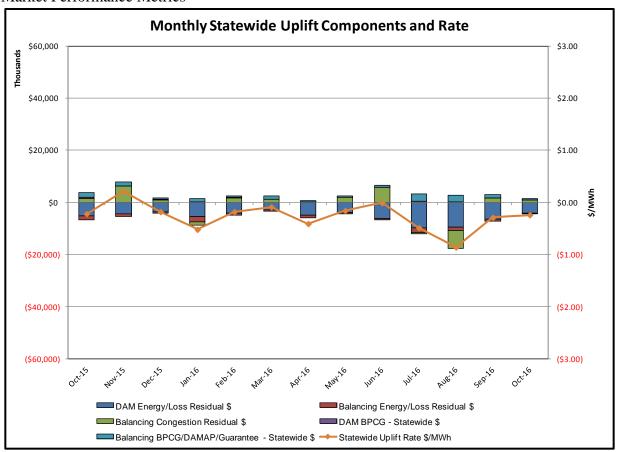

#### Market Performance Metrics

- Monthly Statewide Uplift Components and Rate
- RTM Congestion Residuals Monthly Trend
- RTM Congestion Residuals Daily Costs
- RTM Congestion Residuals Event Summary
- RTM Congestion Residuals Cost Categories
- DAM Congestion Residuals Monthly Trend
- DAM Congestion Residuals Daily Costs
- DAM Congestion Residuals Cost Categories
- NYCA Unit Uplift Components Monthly Trend
- NYCA Unit Uplift Components Daily Costs
- Local Reliability Costs Monthly Trend & Commitment Hours
- TCC Monthly Clearing Price with DAM Congestion
- ICAP Spot Market Clearing Price
- UCAP Awards

- Statewide uplift cost monthly average was (\$0.24)/MWh
- The following table identifies the Monthly ICAP spot market prices by locality and changes from the end of the prior Winter Capability period.

### Market Performance Highlights for October 2016

- LBMP for October is \$22.33/MWh; lower than \$30.89/MWh in September 2016 and \$30.05/MWh in October 2015.
  - Day Ahead and Real Time Load Weighted LBMPs are lower compared to September.
- October 2016 average year-to-date monthly cost of \$33.54/MWh is a 29% decrease from \$47.17/MWh in October 2015.
- Average daily sendout is 391 GWh/day in October; lower than 458 GWh/day in September 2016 and higher than 389 GWh/day in October 2015.
- Natural gas prices were lower and distillate prices were higher compared to the previous month.
  - Natural Gas (Transco Z6 NY) was \$1.18/MMBtu, down from \$1.32/MMBtu in September.
    - Natural gas prices are down 45.5% year-over-year
  - Jet Kerosene Gulf Coast was \$10.77/MMBtu, up from \$9.73/MMBtu in September.
  - Ultra Low Sulfur No.2 Diesel NY Harbor was \$11.12/MMBtu, up from \$10.09/MMBtu in September.
    - Distillate prices are up 5.6% year-over-year
- Uplift per MWh is higher compared to the previous month.
  - Uplift (not including NYISO cost of operations) is (\$0.09)/MWh; higher than (\$0.15)/MWh in September.
    - Local Reliability Share is \$0.15/MWh, higher than \$0.14/MWh in September.
    - Statewide Share is (\$0.24)/MWh, higher than (\$0.29)/MWh in September.
  - TSA \$ per NYC MWh is \$0.00/MWh.
  - Total uplift costs (Schedule 1 components including NYISO Cost of Operations) are lower than September.