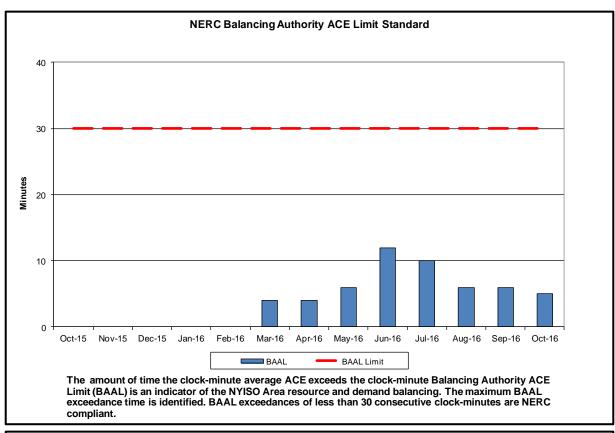

#### Reliability Performance Metrics

- Alert State Declarations
- Major Emergency State Declarations
- IROL Exceedance Times
- Balancing Area Control Performance
- Reserve Activations
- Disturbance Recovery Times
- Load Forecasting Performance
- Wind Forecasting Performance
- Wind Curtailment Performance
- Lake Erie Circulation and ISO Schedules