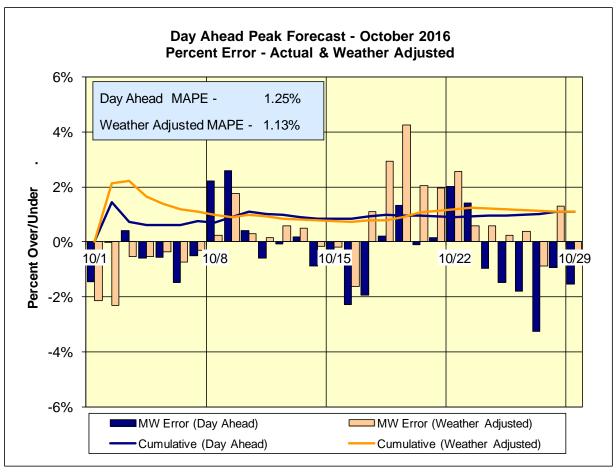

#### • Reliability Performance Metrics

average hour ahead forecast load demand.

load demand.

Average Hourly Error % - Average value of the ratio of hourly average error magnitude to hourly average actual

<u>Day-Ahead Average Hourly Error %</u> - Average across all hours of the month of the absolute value of the difference between actual load demand and the Day-Ahead forecast load demand, divided by the actual load demand.