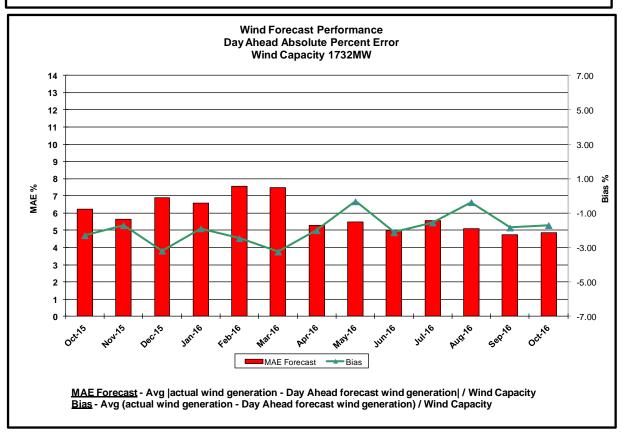

#### Reliability Performance Metrics

- Alert State Declarations
- Major Emergency State Declarations
- IROL Exceedance Times
- Balancing Area Control Performance
- Reserve Activations
- Disturbance Recovery Times
- Load Forecasting Performance
- Wind Forecasting Performance
- Wind Curtailment Performance
- Lake Erie Circulation and ISO Schedules

#### • Reliability Performance Metrics

average hour ahead forecast load demand.

load demand.

Average Hourly Error % - Average value of the ratio of hourly average error magnitude to hourly average actual

<u>Day-Ahead Average Hourly Error %</u> - Average across all hours of the month of the absolute value of the difference between actual load demand and the Day-Ahead forecast load demand, divided by the actual load demand.