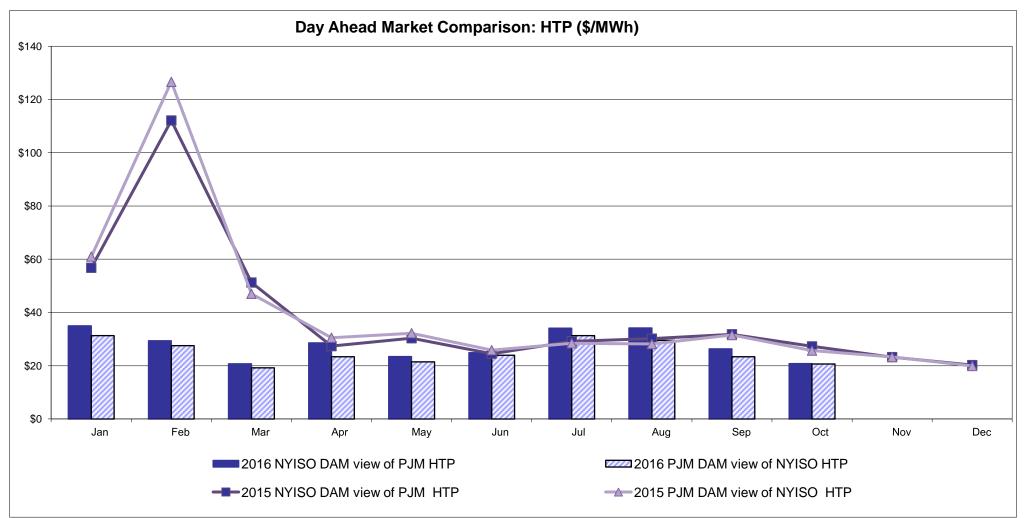

#### Broader Regional Market Performance Metrics

- Ramapo Interconnection Congestion Coordination Monthly Value
- Ramapo Interconnection Congestion Coordination Daily Value
- Regional Generation Congestion Coordination Monthly Value
- Regional Generation Congestion Coordination Daily Value
- Regional RT Scheduling PJM Monthly Value
- Regional RT Scheduling PJM Daily Value