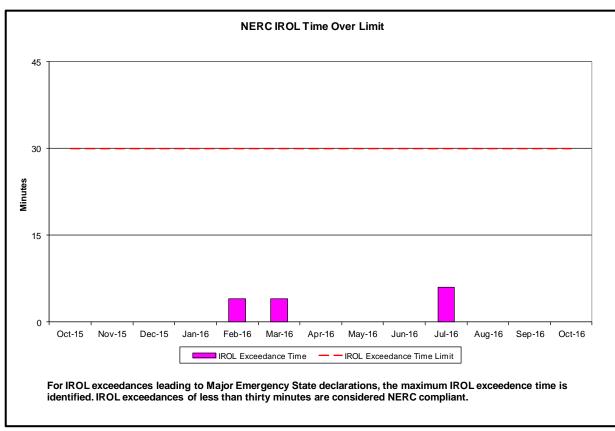

#### Reliability Performance Metrics

- Alert State Declarations
- Major Emergency State Declarations
- IROL Exceedance Times
- Balancing Area Control Performance
- Reserve Activations
- Disturbance Recovery Times
- Load Forecasting Performance
- Wind Forecasting Performance
- Wind Curtailment Performance
- Lake Erie Circulation and ISO Schedules