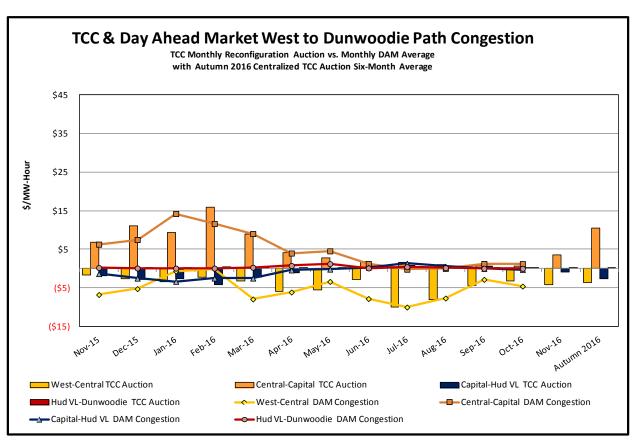

#### Market Performance Metrics

- Monthly Statewide Uplift Components and Rate
- RTM Congestion Residuals Monthly Trend
- RTM Congestion Residuals Daily Costs
- RTM Congestion Residuals Event Summary
- RTM Congestion Residuals Cost Categories
- DAM Congestion Residuals Monthly Trend
- DAM Congestion Residuals Daily Costs
- DAM Congestion Residuals Cost Categories
- NYCA Unit Uplift Components Monthly Trend
- NYCA Unit Uplift Components Daily Costs
- Local Reliability Costs Monthly Trend & Commitment Hours
- TCC Monthly Clearing Price with DAM Congestion
- ICAP Spot Market Clearing Price
- UCAP Awards