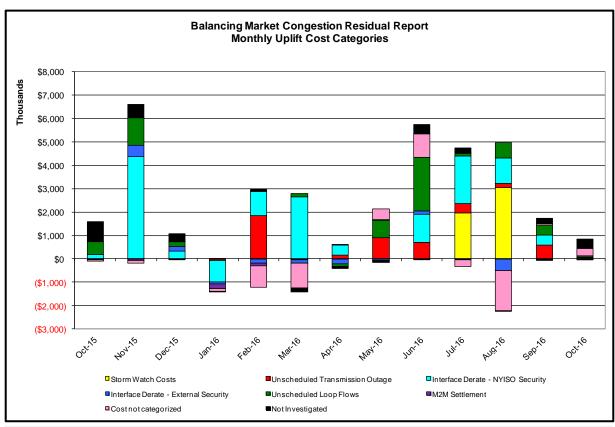

#### Market Performance Metrics

- Monthly Statewide Uplift Components and Rate
- RTM Congestion Residuals Monthly Trend
- RTM Congestion Residuals Daily Costs
- RTM Congestion Residuals Event Summary
- RTM Congestion Residuals Cost Categories
- DAM Congestion Residuals Monthly Trend
- DAM Congestion Residuals Daily Costs
- DAM Congestion Residuals Cost Categories
- NYCA Unit Uplift Components Monthly Trend
- NYCA Unit Uplift Components Daily Costs
- Local Reliability Costs Monthly Trend & Commitment Hours
- TCC Monthly Clearing Price with DAM Congestion
- ICAP Spot Market Clearing Price
- UCAP Awards

#### Market Performance Metrics

| Day's | investigated in Octo      | ber:5,16,25 |                                                                             |
|-------|---------------------------|-------------|-----------------------------------------------------------------------------|
| Event | ent Date (yyyymmdd) Hours |             | Description                                                                 |
|       | 10/5/2016                 | 15          | NYCA DNI Ramp Limit                                                         |
|       | 10/5/2016                 | 19          | NE_AC-NY Scheduling Limit                                                   |
|       | 10/16/2016                | 19,21,22    | NYCA DNI Ramp Limit                                                         |
|       | 10/16/2016                | 16,18-22    | IESO_AC DNI Ramp Limit                                                      |
|       | 10/25/2016                | 7-10        | Forced outage Adirondack-Porter 230kV (#12)                                 |
|       | 10/25/2016                | 11          | NYCA DNI Ramp Limit                                                         |
|       | 10/25/2016                |             | Derate Marcy 765/345kV (#AT1) for I/o Chases Lake-Porter 230kV (#11)        |
|       | 10/25/2016                | 9,10        | Derate Packard-Sawyer 230kV (#77) for I/o BUS:PACKARD BK3 & 61 & 78         |
|       | 10/25/2016                | 10          | Derate Packard-Sawyer 230kV (#78) for I/o Packard-Sawyer 230kV (#77)        |
|       | 10/25/2016                | 21,23       | HQ_Chat-NY Scheduling Limit                                                 |
|       | 10/25/2016                | 7-10        | HQ_Cedars-NY Scheduling Limit                                               |
|       | 10/25/2016                | 7-11,21,23  | NE_AC-NY Scheduling Limit                                                   |
|       | 10/25/2016                | 10,11,18    | Lake Erie Circulation, DAM-RTM exceeds +/-125MW; Packard-Sawyer 230kV (#77) |

| Real-Time Balan                                                                                                                                                                                                                                                                                                                      | cing Market Con                  | gestion Residual (Uplift Cost) Cate                                                             | gories                                                     |  |  |  |  |  |  |
|--------------------------------------------------------------------------------------------------------------------------------------------------------------------------------------------------------------------------------------------------------------------------------------------------------------------------------------|----------------------------------|-------------------------------------------------------------------------------------------------|------------------------------------------------------------|--|--|--|--|--|--|
| <u>Category</u><br>Storm Watch                                                                                                                                                                                                                                                                                                       | <u>Cost Assignment</u><br>Zone J | <u>Events Types</u><br>Thunderstorm Alert (TSA)                                                 | <u>Event Examples</u><br>TSA Activations                   |  |  |  |  |  |  |
| Unscheduled Transmission Outage                                                                                                                                                                                                                                                                                                      | Market-wide                      | Reduction in DAM to RTM transfers related to unscheduled transmission outage                    | Forced Line Outage,<br>Unit AVR Outages                    |  |  |  |  |  |  |
| Interface Derate - NYISO Security                                                                                                                                                                                                                                                                                                    | Market-wide                      | Reduction in DAM to RTM transfers not related to transmission outage                            | Interface Derates due to<br>RTM voltages                   |  |  |  |  |  |  |
| Interface Derate - External Security                                                                                                                                                                                                                                                                                                 | Market-wide                      | Reduction in DAM to RTM transfers<br>related to External Control Area<br>Security Events        | TLR Events,<br>External Transaction<br>Curtailments        |  |  |  |  |  |  |
| Unscheduled Loop Flows                                                                                                                                                                                                                                                                                                               | Market-wide                      | Changes in DAM to RTM unscheduled loop flows impacting NYISO Interface transmission constraints | DAM to RTM Lake Erie<br>Loop Flows exceeding +/-<br>125 MW |  |  |  |  |  |  |
| M2M Settlement                                                                                                                                                                                                                                                                                                                       | Market-wide                      | Settlement result inclusive of coordinated redispatch and Ramapo flowgates                      |                                                            |  |  |  |  |  |  |
| Monthly Balancing Market Congestion                                                                                                                                                                                                                                                                                                  | on Report Assumpti               | ions/Notes                                                                                      |                                                            |  |  |  |  |  |  |
| <ol> <li>Storm Watch Costs are identified as daily total uplift costs</li> <li>Days with a value of BMCR less M2M Settlement of \$100K/HR, shortfall of \$200K/Day or more, or surplus of \$100K/Day or more are investigated.</li> <li>Uplift costs associated with multiple event types are apportioned equally by hour</li> </ol> |                                  |                                                                                                 |                                                            |  |  |  |  |  |  |