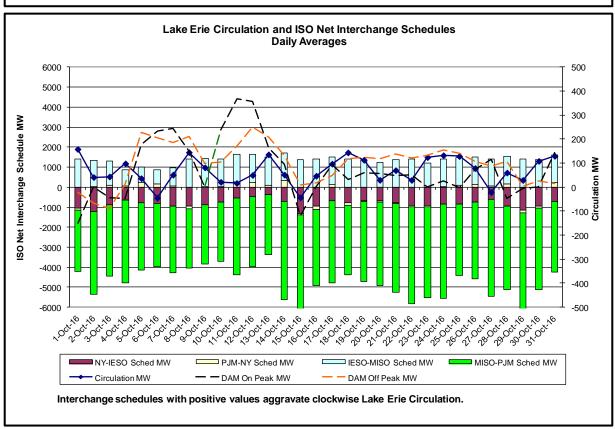

#### Reliability Performance Metrics

- Alert State Declarations
- Major Emergency State Declarations
- IROL Exceedance Times
- Balancing Area Control Performance
- Reserve Activations
- Disturbance Recovery Times
- Load Forecasting Performance
- Wind Forecasting Performance
- Wind Curtailment Performance
- Lake Erie Circulation and ISO Schedules

#### Market Performance Metrics

| Day's | investigated in Octo      | ber:5,16,25 |                                                                             |
|-------|---------------------------|-------------|-----------------------------------------------------------------------------|
| Event | ent Date (yyyymmdd) Hours |             | Description                                                                 |
|       | 10/5/2016                 | 15          | NYCA DNI Ramp Limit                                                         |
|       | 10/5/2016                 | 19          | NE_AC-NY Scheduling Limit                                                   |
|       | 10/16/2016                | 19,21,22    | NYCA DNI Ramp Limit                                                         |
|       | 10/16/2016                | 16,18-22    | IESO_AC DNI Ramp Limit                                                      |
|       | 10/25/2016                | 7-10        | Forced outage Adirondack-Porter 230kV (#12)                                 |
|       | 10/25/2016                | 11          | NYCA DNI Ramp Limit                                                         |
|       | 10/25/2016                |             | Derate Marcy 765/345kV (#AT1) for I/o Chases Lake-Porter 230kV (#11)        |
|       | 10/25/2016                | 9,10        | Derate Packard-Sawyer 230kV (#77) for I/o BUS:PACKARD BK3 & 61 & 78         |
|       | 10/25/2016                | 10          | Derate Packard-Sawyer 230kV (#78) for I/o Packard-Sawyer 230kV (#77)        |
|       | 10/25/2016                | 21,23       | HQ_Chat-NY Scheduling Limit                                                 |
|       | 10/25/2016                | 7-10        | HQ_Cedars-NY Scheduling Limit                                               |
|       | 10/25/2016                | 7-11,21,23  | NE_AC-NY Scheduling Limit                                                   |
|       | 10/25/2016                | 10,11,18    | Lake Erie Circulation, DAM-RTM exceeds +/-125MW; Packard-Sawyer 230kV (#77) |