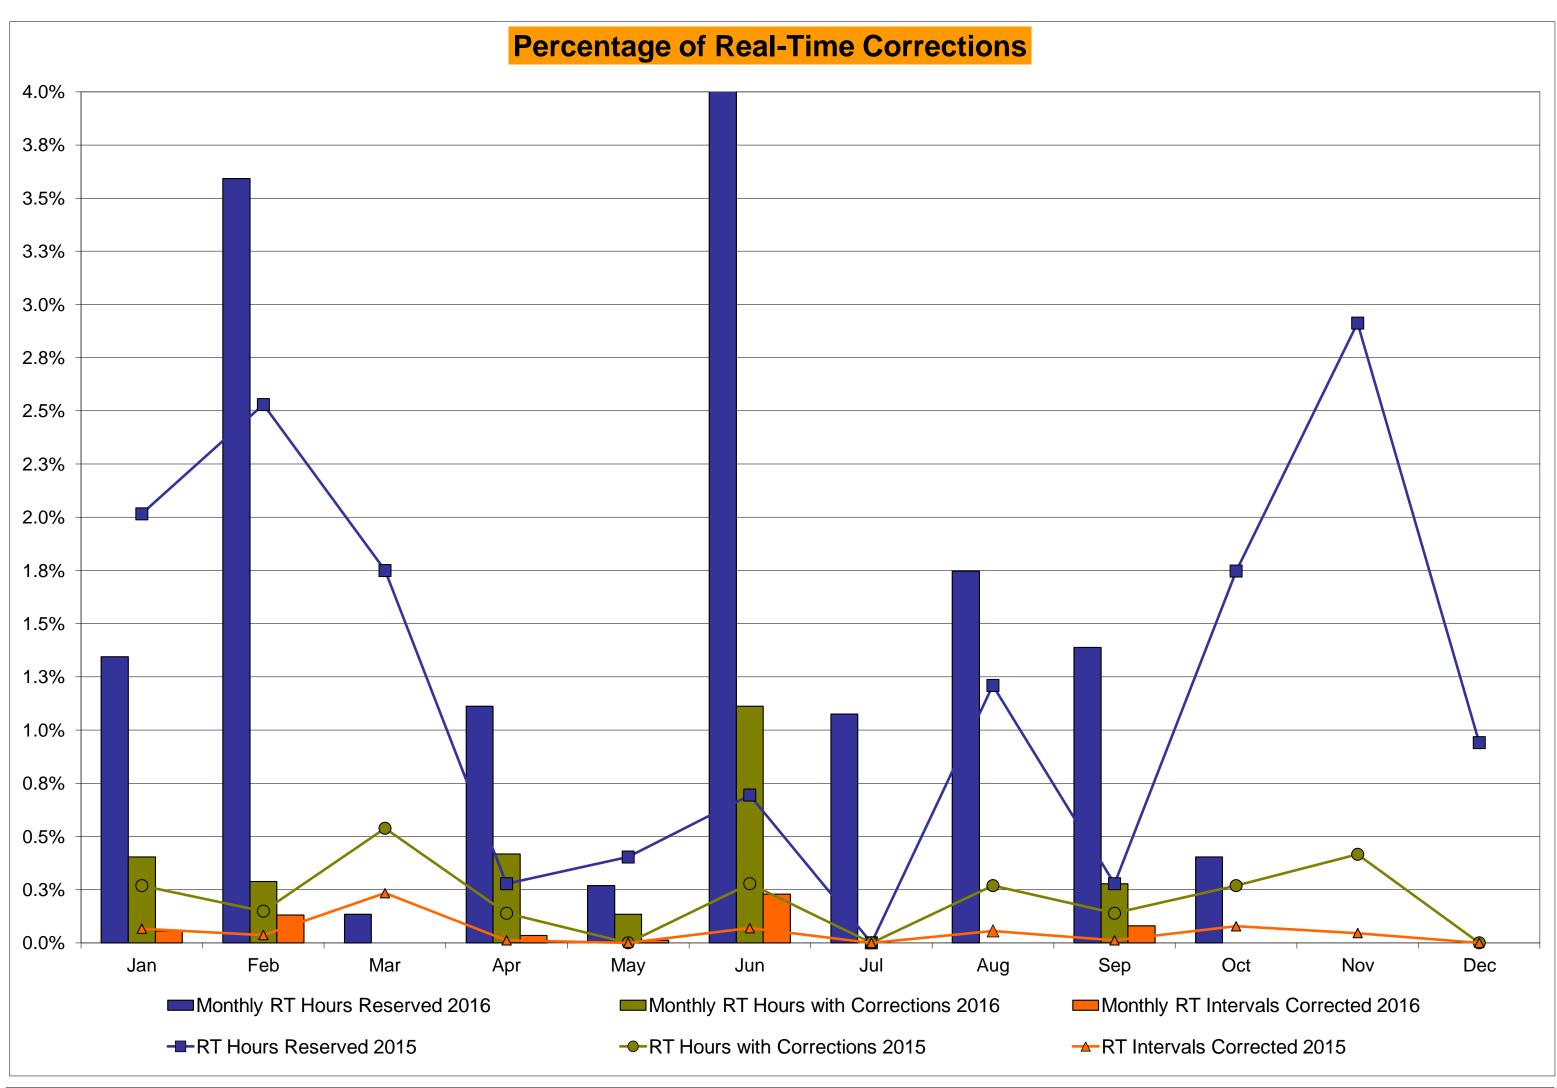

3%<br>6<br>8,731<br>0.07%<br>0.07%<br>5<br>720<br>0.69%<br>1.27%                 | 0<br>744<br>0.00%<br>0.20%<br>0<br>9,025<br>0.00%<br>0.06%<br>0<br>744<br>0.00%<br>1.08% | 2<br>744<br>0.27%<br>0.21%<br>5<br>8,987<br>0.06%<br>0.06%<br>9<br>744<br>1.21%<br>1.10%                 | 1 720 0.14% 0.20%  1 8,728 0.01% 0.05%  2 720 0.28% 1.01% 1.00                  | 2<br>744<br>0.27%<br>0.21%<br>7<br>9,008<br>0.08%<br>0.06%<br>13<br>744<br>1.75%<br>1.08%                 | 3<br>721<br>0.42%<br>0.22%<br>4<br>8,743<br>0.05%<br>0.06%<br>21<br>721<br>2.91%<br>1.25%                 | 0<br>744<br>0.00%<br>0.21%<br>0<br>8,975<br>0.00%<br>0.05%<br>7<br>744<br>0.94%<br>1.22%                 |

<sup>\*</sup> Calendar days from reservation date.

Market Mitigation and Analysis Prepared: 11/7/2016 11:05 AM





<sup>\*</sup> Calendar days from reservation date.





#### Virtual Load and Supply Zonal Statistics (Average MWh/day) - 2016 Virtual Load Bid Virtual Load Bid **Virtual Supply Bid Virtual Load Bid Virtual Supply Bid Virtual Supply Bid** Not Not Not Not Not Not Date Scheduled Scheduled Scheduled Scheduled Date Scheduled Scheduled Scheduled Scheduled Date Scheduled Scheduled Scheduled Scheduled Zone Zone Zone MHK VL DUNWOD **WEST** Jan-16 8,416 4,440 2,862 419 Jan-16 463 92 2,024 146 Jan-16 402 216 3,262 61 Feb-16 7,967 3,554 2,706 521 Feb-16 544 80 2,329 611 Feb-16 803 185 3,555 269 Mar-16 7,947 7,233 2,564 720 Mar-16 440 49 2.695 931 Mar-16 460 100 4.207 304 11,544 10,793 735 55 2,236 48 190 Apr-16 1,645 263 Apr-16 317 Apr-16 277 4,840 2,511 33 2,036 431 May-16 8,896 4,966 678 May-16