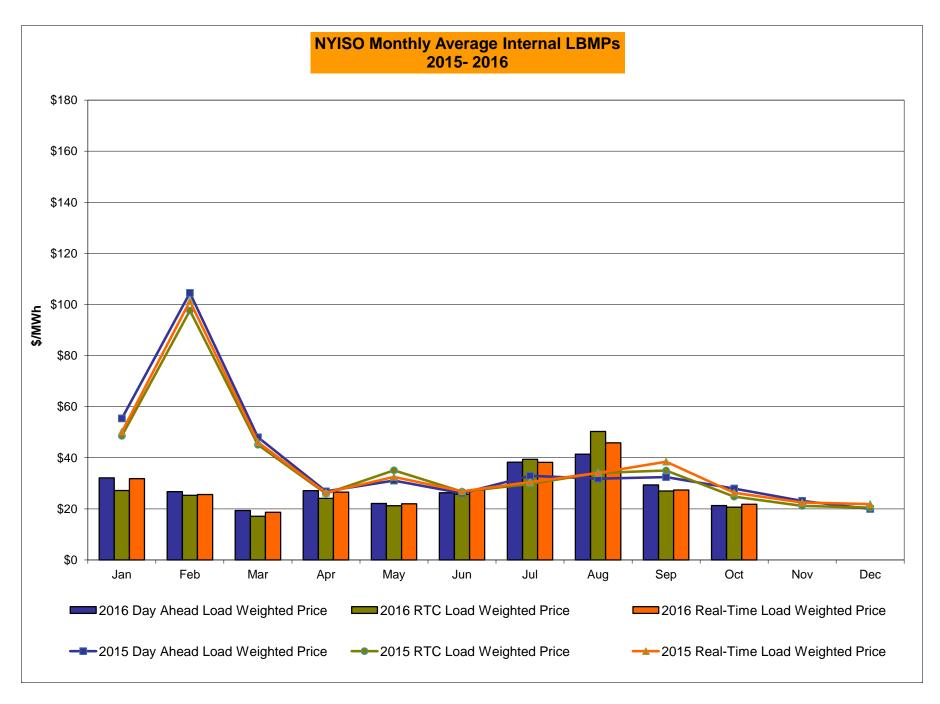

### Market Performance Highlights for October 2016

- LBMP for October is \$22.33/MWh; lower than \$30.89/MWh in September 2016 and \$30.05/MWh in October 2015.
  - Day Ahead and Real Time Load Weighted LBMPs are lower compared to September.
- October 2016 average year-to-date monthly cost of \$33.54/MWh is a 29% decrease from \$47.17/MWh in October 2015.
- Average daily sendout is 391 GWh/day in October; lower than 458 GWh/day in September 2016 and higher than 389 GWh/day in October 2015.
- Natural gas prices were lower and distillate prices were higher compared to the previous month.
  - Natural Gas (Transco Z6 NY) was \$1.18/MMBtu, down from \$1.32/MMBtu in September.
    - Natural gas prices are down 45.5% year-over-year
  - Jet Kerosene Gulf Coast was \$10.77/MMBtu, up from \$9.73/MMBtu in September.
  - Ultra Low Sulfur No.2 Diesel NY Harbor was \$11.12/MMBtu, up from \$10.09/MMBtu in September.
    - Distillate prices are up 5.6% year-over-year
- Uplift per MWh is higher compared to the previous month.
  - Uplift (not including NYISO cost of operations) is (\$0.09)/MWh; higher than (\$0.15)/MWh in September.
    - Local Reliability Share is \$0.15/MWh, higher than \$0.14/MWh in September.
    - Statewide Share is (\$0.24)/MWh, higher than (\$0.29)/MWh in September.
  - TSA \$ per NYC MWh is \$0.00/MWh.
  - Total uplift costs (Schedule 1 components including NYISO Cost of Operations) are lower than September.

### NYISO Average Cost/MWh (Energy and Ancillary Services) \* from the LBMP Customer point of view

| 2016                                         | <u>January</u> | <u>February</u> | <u>March</u> | <u>April</u> | <u>May</u> | <u>June</u> | <u>July</u> | August        | <u>September</u> | October               | November                    | <u>December</u>     |
|----------------------------------------------|----------------|-----------------|--------------|--------------|------------|-------------|-------------|---------------|------------------|-----------------------|-----------------------------|---------------------|
| LBMP                                         | 34.29          | 28.71           | 20.66        | 27.96        | 23.31      | 27.35       | 40.01       | 42.99         | 30.89            | 22.33                 |                             |                     |
| NTAC                                         | 0.59           | 0.78            | 0.62         | 1.14         | 1.10       | 0.93        | 0.78        | 0.54          | 0.55             | 0.86                  |                             |                     |
| Reserve                                      | 0.77           | 0.73            | 0.73         | 0.87         | 0.71       | 0.59        | 0.67        | 0.68          | 0.69             | 0.77                  |                             |                     |
| Regulation                                   | 0.12           | 0.12            | 0.12         | 0.12         | 0.11       | 0.12        | 0.10        | 0.10          | 0.10             | 0.15                  |                             |                     |
| NYISO Cost of Operations                     | 0.64           | 0.65            | 0.65         | 0.64         | 0.65       | 0.66        | 0.65        | 0.65          | 0.64             | 0.64                  |                             |                     |
| FERC Fee Recovery                            | 0.09           | 0.10            | 0.11         | 0.10         | 0.09       | 0.09        | 0.07        | 0.06          | 0.08             | 0.10                  |                             |                     |
| Uplift                                       | (0.43)         | (0.07)          | (0.03)       | (0.34)       | 0.19       | 0.20        | (0.26)      | (0.63)        | (0.15)           | (0.09)                |                             |                     |
| Uplift: Local Reliability Share              | 0.09           | 0.11            | 0.06         | 0.07         | 0.35       | 0.21        | 0.23        | 0.22          | 0.14             | 0.15                  |                             |                     |
| Uplift: Statewide Share                      | (0.52)         | (0.18)          | (0.09)       | (0.41)       | (0.16)     | (0.01)      | (0.49)      | (0.86)        | (0.29)           | (0.24)                |                             |                     |
| Voltage Support and Black Start              | 0.35           | 0.36            | 0.36         | 0.35         | 0.36       | 0.36        | 0.36        | 0.36          | 0.36             | 0.36                  |                             |                     |
| Avg Monthly Cost                             | 36.42          | 31.37           | 23.23        | 30.84        | 26.52      | 30.29       | 42.40       | 44.75         | 33.16            | 25.12                 |                             |                     |
| Avg YTD Cost                                 | 36.42          | 34.02           | 30.68        | 30.71        | 29.85      | 29.93       | 32.32       | 34.43         | 34.31            | 33.54                 |                             |                     |
| TSA \$ per NYC MWh                           | 0.00           | 0.00            | 0.05         | 0.00         | 0.00       | 0.02        | 0.84        | 1.64          | 0.00             | 0.00                  |                             |                     |
| 2015                                         | <u>January</u> | <u>February</u> | <u>March</u> | <u>April</u> | <u>May</u> | <u>June</u> | <u>July</u> | <u>August</u> | <u>September</u> | October               | November                    | <u>December</u>     |
| LBMP                                         | 59.61          | 114.37          | 52.09        | 28.36        | 32.98      | 28.20       | 34.77       | 33.09         | 34.40            | 30.05                 | 24.83                       | 20.91               |
| NTAC                                         | 0.32           | 0.35            | 0.41         | 0.64         | 0.56       | 0.80        | 0.54        | 0.60          | 0.63             | 0.53                  | 0.68                        | 1.05                |
| Reserve                                      | 0.27           | 0.37            | 0.56         | 0.36         | 0.38       | 0.24        | 0.27        | 0.20          | 0.28             | 0.28                  | 0.47                        | 0.60                |
| Regulation                                   | 0.10           | 0.18            | 0.11         | 0.12         | 0.10       | 0.13        | 0.12        | 0.12          | 0.10             | 0.12                  | 0.13                        | 0.13                |
| NYISO Cost of Operations                     | 0.70           | 0.70            | 0.70         | 0.70         | 0.70       | 0.70        | 0.70        | 0.70          | 0.70             | 0.69                  | 0.70                        | 0.69                |
| Uplift                                       | (0.48)         | (1.08)          | (0.68)       | (0.15)       | 0.26       | 0.33        | 0.04        | 0.03          | (0.15)           | 0.10                  | 0.44                        | (0.07)              |
| Uplift: Local Reliability Share              | 0.25           | 0.33            | 0.13         | 0.27         | 0.30       | 0.37        | 0.35        | 0.36          | 0.22             | 0.33                  | 0.20                        | 0.12                |
| Uplift: Statewide Share                      | (0.73)         | (1.41)          | (0.81)       | (0.42)       | (0.05)     | (0.04)      | (0.30)      | (0.33)        | (0.37)           | (0.23)                | 0.25                        | (0.18)              |
| Voltage Support and Black Start              | 0.39           | 0.39            | 0.39         | 0.39         | 0.39       | 0.39        | 0.39        | 0.39          | 0.39             | 0.39                  | 0.39                        | 0.38                |
| Avg Monthly Cost                             | 60.91          | 115.27          | 53.58        | 30.41        | 35.37      | 30.79       | 36.84       | 35.14         | 36.35            | 32.18                 | 27.64                       | 23.71               |
| Avg YTD Cost                                 | 60.91          | 87.74           | 76.64        | 66.82        | 60.96      | 56.02       | 52.77       | 50.20         | 48.59            | 47.17                 | 45.66                       | 44.10               |
| TSA \$ per NYC MWh                           | 0.00           | 0.00            | 0.00         | 0.00         | 0.17       | 0.50        | 0.07        | 0.06          | 0.01             | 0.00                  | 0.00                        | 0.00                |
| 2014                                         | <u>January</u> | <u>February</u> | <u>March</u> | <u>April</u> | <u>May</u> | <u>June</u> | <u>July</u> | <u>August</u> | <u>September</u> | October               | November                    | <u>December</u>     |
| LBMP                                         | 183.36         | 123.19          | 109.58       | 46.09        | 40.30      | 43.39       | 43.97       | 34.48         | 37.63            | 35.61                 | 42.89                       | 38.08               |
| NTAC                                         | 0.56           | 0.64            | 0.39         | 1.18         | 0.69       | 0.78        | 0.43        | 0.41          | 0.50             | 0.57                  | 0.68                        | 0.86                |
| Reserve                                      | 0.78           | 0.49            | 0.56         | 0.46         | 0.28       | 0.27        | 0.26        | 0.26          | 0.29             | 0.48                  | 0.37                        | 0.23                |
| Regulation                                   | 0.27           | 0.21            | 0.22         | 0.13         | 0.12       | 0.12        | 0.12        | 0.13          | 0.11             | 0.12                  | 0.11                        | 0.08                |
| NYISO Cost of Operations                     | 0.69           | 0.69            | 0.69         | 0.69         | 0.69       | 0.69        | 0.69        | 0.69          | 0.69             | 0.69                  | 0.69                        | 0.69                |
| Uplift                                       | 0.22           | 0.56            | 0.35         | (0.09)       | 0.07       | (0.21)      | (0.26)      | (0.19)        | (0.20)           | (0.24)                | (0.40)                      | (0.20)              |
| Uplift: Local Reliability Share              | 1.43           | 0.75            | 0.62         | 0.15         | 0.51       | 0.32        | 0.29        | 0.27          | 0.26             | 0.26                  | 0.24                        | 0.13                |
| Uplift: Statewide Share                      | (1.21)         | (0.19)          | (0.27)       | (0.24)       | (0.44)     | (0.53)      | (0.55)      | (0.45)        | (0.46)           | (0.50)                | (0.64)                      | (0.33)              |
| Voltage Support and Black Start              | 0.36           | 0.36            | 0.36         | 0.36         | 0.36       | 0.36        | 0.36        | 0.36          | 0.36             | 0.36                  | 0.36                        | 0.36                |
| Avg Monthly Cost                             | 186.24         | 126.14          | 112.15       | 48.82        | 42.51      | 45.39       | 45.57       | 36.14         | 39.38            | 37.59                 | 44.71                       | 40.09               |
| Avg YTD Cost                                 | 186.24         | 157.93          | 142.77       | 121.97       | 108.36     | 97.84       | 89.46       | 82.60         | 78.07            | 74.63                 | 72.06                       | 69.31               |
| TSA \$ per NYC MWh * Excludes ICAP payments. | 0.00           | 0.00            | 0.00         | 0.00         | 0.00       | 0.03        | 0.35        | 0.00          | 0.42             | 0.00<br>Data reflects | 0.00<br>s true-ups thru Dec | 0.00<br>ember 2015. |