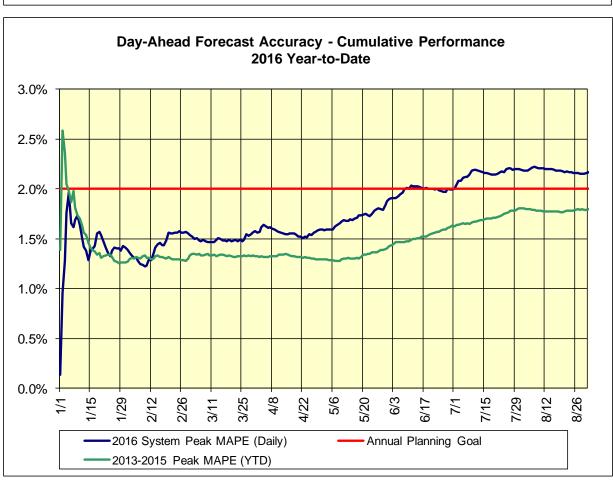

#### Reliability Performance Metrics

- Alert State Declarations
- Major Emergency State Declarations
- IROL Exceedance Times
- Balancing Area Control Performance
- Reserve Activations
- Disturbance Recovery Times
- Load Forecasting Performance
- Wind Forecasting Performance
- Wind Curtailment Performance
- Lake Erie Circulation and ISO Schedules

<u>Day-Ahead Average Hourly Error %</u> - Average across all hours of the month of the absolute value of the difference between actual load demand and the Day-Ahead forecast load demand, divided by the actual load demand.