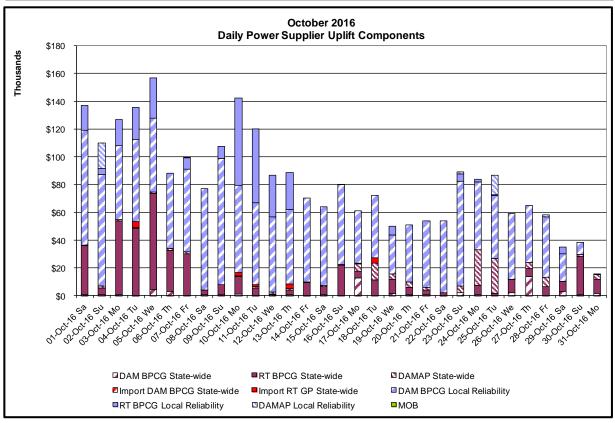

\* Excludes ICAP payments.

Market Mitigation and Analysis

Prepared: 11/7/2016 11:05 AM

As of Jan. 2016, the annual FERC fee is recovered separately from Cost of Ops.

DAM Contract Balancing amounts are for payments made to generating units to make them whole for being dispatched below their Day-Ahead schedule, as a result of out-of-merit dispatches.

DAM Bid Production Cost Guarantees for Virtual Transactions are included in the chart and are shown from the inception of Virtual Transactions. These values are small and cannot be identified on the chart.