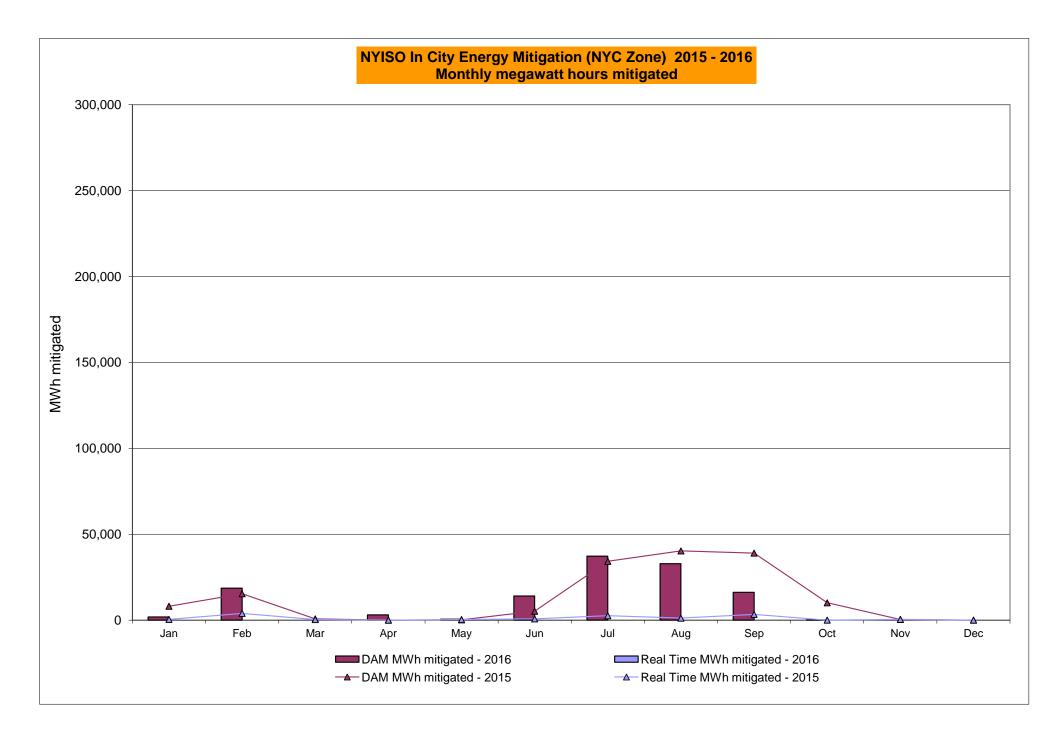

| October  N/A 5.02 2.68 N/A 2.75 0.45 N/A 0.18 0.18 7.29  N/A 0.67 0.20 N/A 0.01 0.00 0.00 N/A 0.01 0.00 0.00 N/A 0.00 0.00 N/A 0.01 0.00 0.00 N/A 0.00 0.00 0.00 0.00 | 4.06 4.03 3.47 3.44 3.27 2.77 2.95 2.69 9.10  1.33 1.35 0.81 0.17 0.16 0.00 0.00 0.00 0.00 4.12 0.22  2.06 2.40 1.20 0.35 0.61 0.00 0.00 0.00 0.00 0.00 0.00 0.00                    | 4.36 4.36 4.32 4.03 4.02 4.02 4.02 4.02 9.30  2.62 2.62 1.68 0.01 0.01 0.00 0.00 0.00 0.00 0.00 0.0                                                                                                                                                                  |







Market Mitigation and Analysis Prepared: 11/7/2016 11:03 AM



# NYISO LBMP ZONES



Market Mitigation and Analysis Prepared: 11/7/2016 11:04 AM

#### **Billing Codes for Chart C**

| Chart - C Category Name                   | Billing Code | Billing Category Name                                                              |
|-------------------------------------------|--------------|------------------------------------------------------------------------------------|
| Bid Production Cost Guarantee Balancing   | 81203        | Balancing NYISO Bid Production Cost Guarantee - Internal Units                     |
| Bid Production Cost Guarantee Balancing   | 81204        | Balancing NYISO Bid Production Cost Guarantee - External Units                     |
| Bid Production Cost Guarante