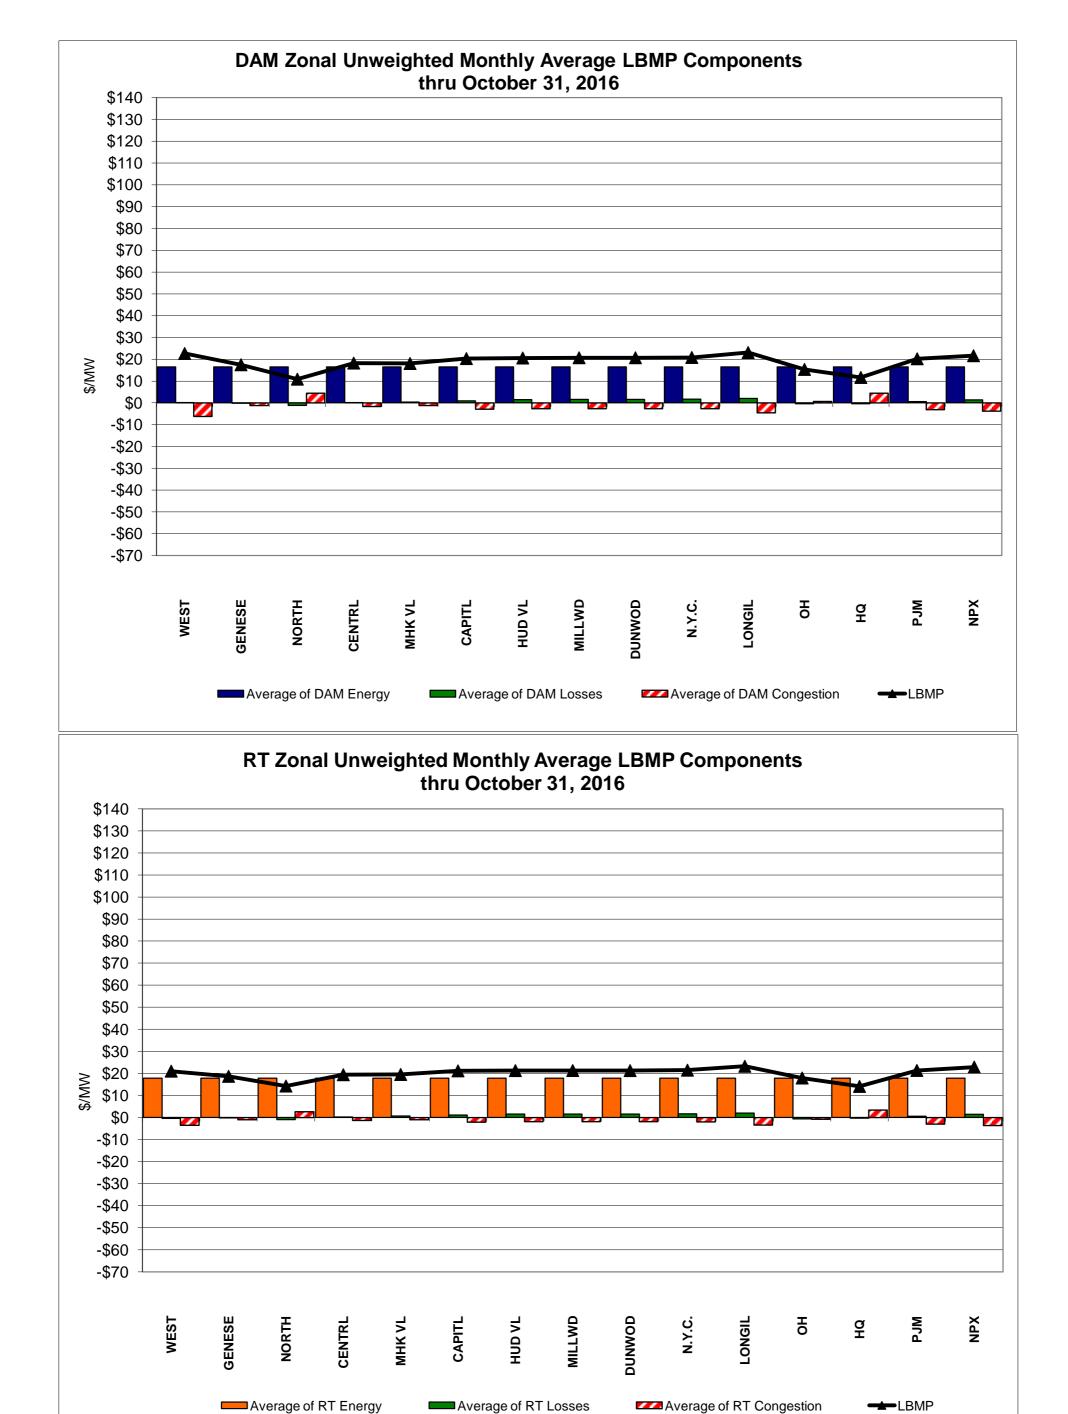

DAM residuals consist of both energy and loss revenue collections and payments. By design, there is a net over collection of revenues due to the difference between the marginal losses paid to generation and the average losses charged to loads.