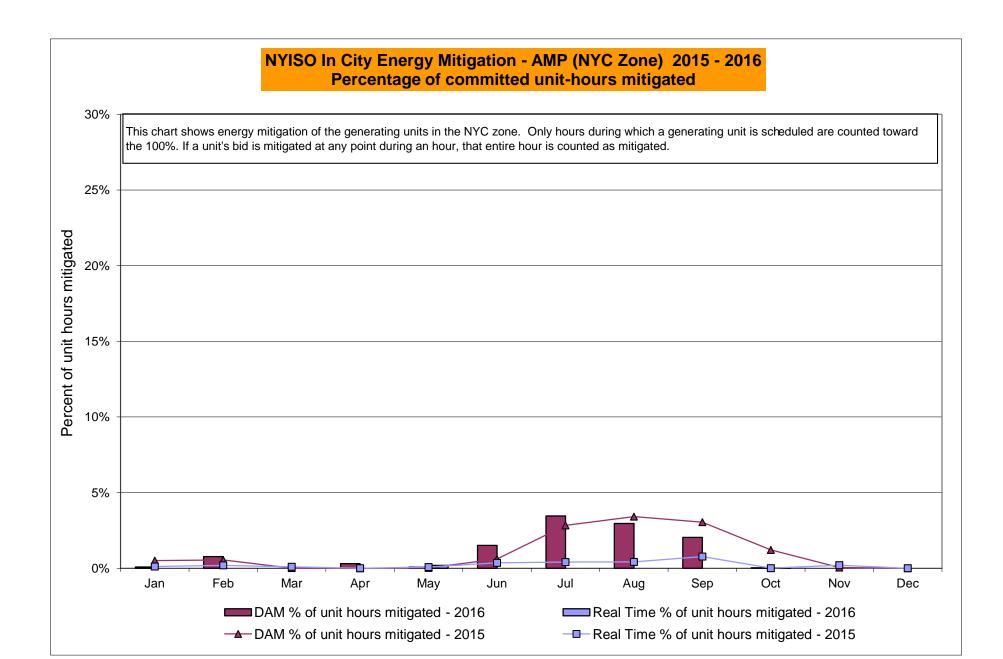

| October  N/A 5.02 2.68 N/A 2.75 0.45 N/A 0.18 0.18 7.29  N/A 0.67 0.20 N/A 0.01 0.00 0.00 N/A 0.01 0.00 0.00 N/A 0.00 0.00 N/A 0.01 0.00 0.00 N/A 0.00 0.00 0.00 0.00 | 4.06 4.03 3.47 3.44 3.27 2.77 2.95 2.69 9.10  1.33 1.35 0.81 0.17 0.16 0.00 0.00 0.00 0.00 4.12 0.22  2.06 2.40 1.20 0.35 0.61 0.00 0.00 0.00 0.00 0.00 0.00 0.00                    | 4.36 4.36 4.32 4.03 4.02 4.02 4.02 4.02 9.30  2.62 2.62 1.68 0.01 0.01 0.00 0.00 0.00 0.00 0.00 0.0                                                                                                                                                                  |







Market Mitigation and Analysis Prepared: 11/7/2016 11:03 AM



# NYISO LBMP ZONES



Market Mitigation and Analysis Prepared: 11/7/2016 11:04 AM

#### **Billing Codes for Chart C**

| Chart - C Category Name                   | Billing Code | Billing Category Name                                                              |
|-------------------------------------------|--------------|------------------------------------------------------------------------------------|
| Bid Production Cost Guarantee Balancing   | 81203        | Balancing NYISO Bid Production Cost Guarantee - Internal Units                     |
| Bid Production Cost Guarantee Balancing   | 81204        | Balancing NYISO Bid Production Cost Guarantee - External Units                     |
| Bid Production Cost Guaran