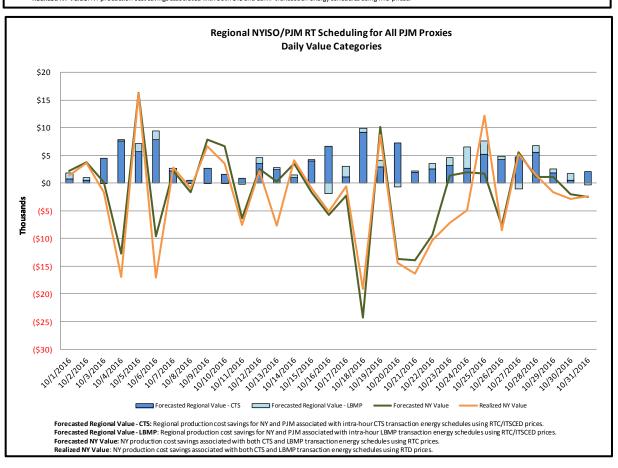

#### Broader Regional Market Performance Metrics

- Ramapo Interconnection Congestion Coordination Monthly Value
- Ramapo Interconnection Congestion Coordination Daily Value
- Regional Generation Congestion Coordination Monthly Value
- Regional Generation Congestion Coordination Daily Value
- Regional RT Scheduling PJM Monthly Value
- Regional RT Scheduling PJM Daily Value

|                                                                 | Current Month | Year-to-Date |
|-----------------------------------------------------------------|---------------|--------------|
|                                                                 | Value (\$M)   | Value (\$M)  |
| NY Savings from PJM-NY Congestion Coordination                  | \$0.11        | \$16.70      |
| NY Savings from PJM-NY Coordinated Transaction Scheduling       | (\$0.08)      | (\$0.55)     |
| NY Savings from NE-NY Coordinated Transaction Scheduling        | (\$0.04)      | (\$1.52)     |
| Total NY Savings                                                | (\$0.01)      | \$14.63      |
|                                                                 |               |              |
| Regional Savings from PJM-NY Coordinated Transaction Scheduling | \$0.13        | \$2.14       |
| Regional Savings from NE-NY Coordinated Transaction Scheduling  | \$0.07        | \$1.51       |
| Total Regional Savings                                          | \$0.20        | \$3.65       |