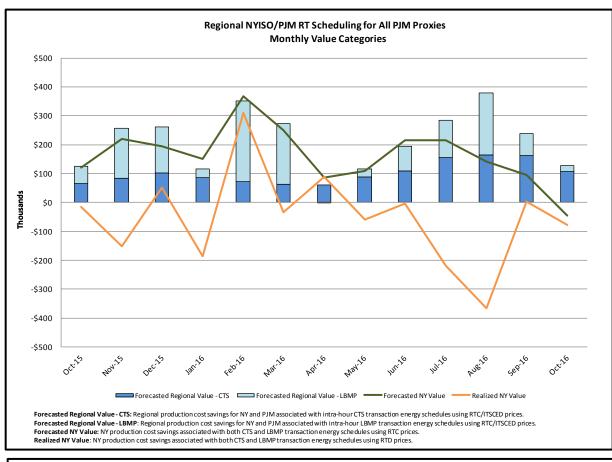

#### Broader Regional Market Performance Metrics

- Ramapo Interconnection Congestion Coordination Monthly Value
- Ramapo Interconnection Congestion Coordination Daily Value
- Regional Generation Congestion Coordination Monthly Value
- Regional Generation Congestion Coordination Daily Value
- Regional RT Scheduling PJM Monthly Value
- Regional RT Scheduling PJM Daily Value

|                                                                 | Current Month | Year-to-Date |
|-----------------------------------------------------------------|---------------|--------------|
|                                                                 | Value (\$M)   | Value (\$M)  |
| NY Savings from PJM-NY Congestion Coordination                  | \$0.11        | \$16.70      |
| NY Savings from PJM-NY Coordinated Transaction Scheduling       | (\$0.08)      | (\$0.55)     |
| NY Savings from NE-NY Coordinated Transaction Scheduling        | (\$0.04)      | (\$1.52)     |
| Total NY Savings                                                | (\$0.01)      | \$14.63      |
|                                                                 |               |              |
| Regional Savings from PJM-NY Coordinated Transaction Scheduling | \$0.13        | \$2.14       |
| Regional Savings from NE-NY Coordinated Transaction Scheduling  | \$0.07        | \$1.51       |
| Total Regional Savings                                          | \$0.20        | \$3.65       |