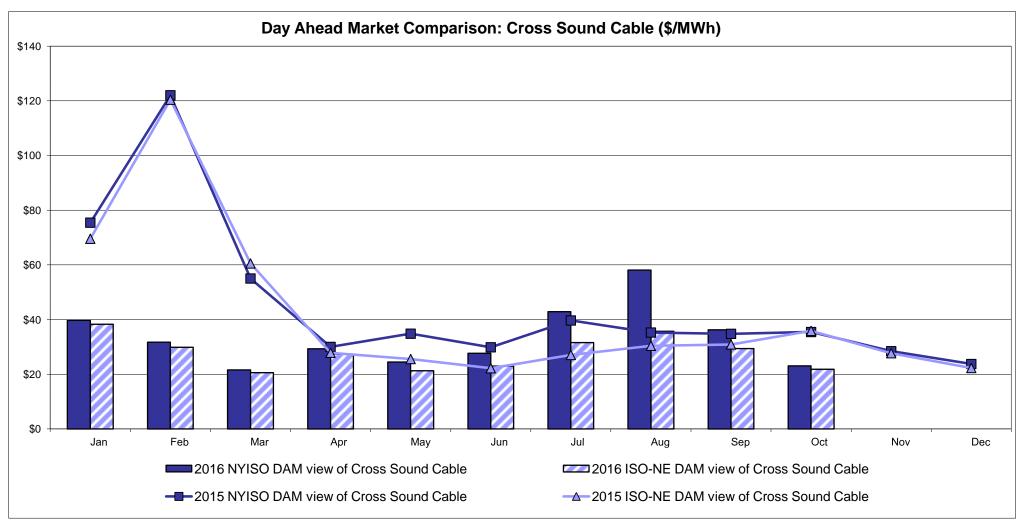

#### Broader Regional Market Performance Metrics

- Ramapo Interconnection Congestion Coordination Monthly Value
- Ramapo Interconnection Congestion Coordination Daily Value
- Regional Generation Congestion Coordination Monthly Value
- Regional Generation Congestion Coordination Daily Value
- Regional RT Scheduling PJM Monthly Value
- Regional RT Scheduling PJM Daily Value