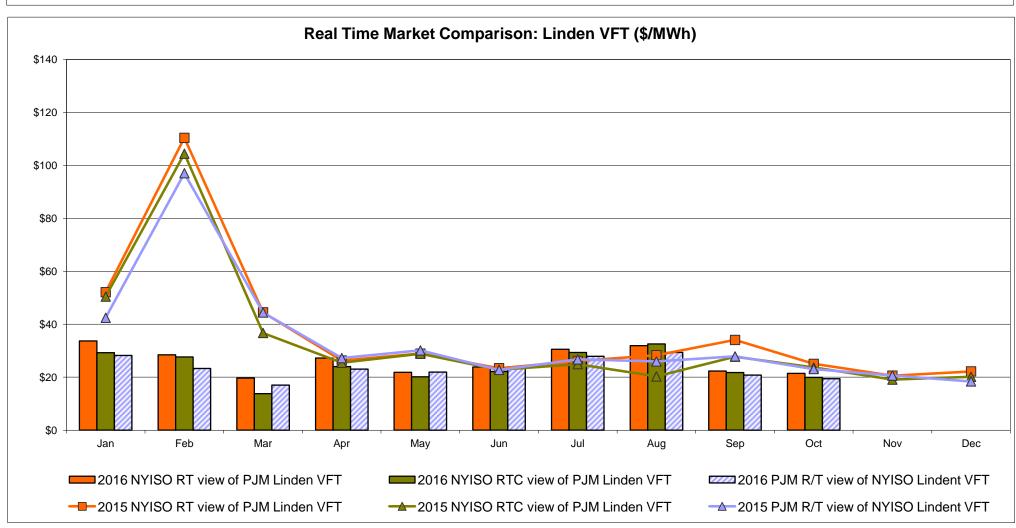

#### Broader Regional Market Performance Metrics

- Ramapo Interconnection Congestion Coordination Monthly Value
- Ramapo Interconnection Congestion Coordination Daily Value
- Regional Generation Congestion Coordination Monthly Value
- Regional Generation Congestion Coordination Daily Value
- Regional RT Scheduling PJM Monthly Value
- Regional RT Scheduling PJM Daily Value