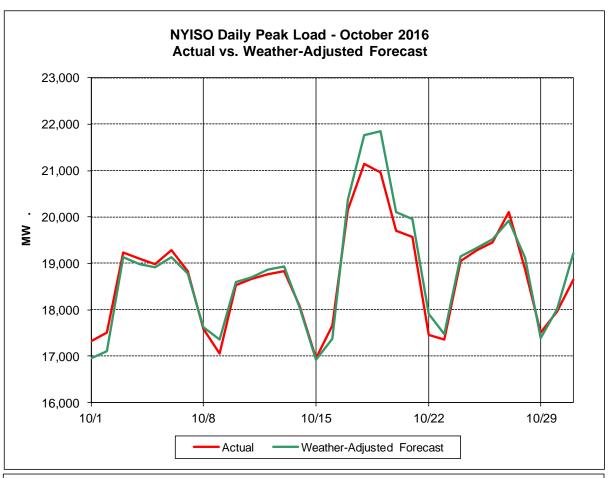

#### • Reliability Performance Metrics

average hour ahead forecast load demand.

load demand.

Average Hourly Error % - Average value of the ratio of hourly average error magnitude to hourly average actual

<u>Day-Ahead Average Hourly Error %</u> - Average across all hours of the month of the absolute value of the difference between actual load demand and the Day-Ahead forecast load demand, divided by the actual load demand.