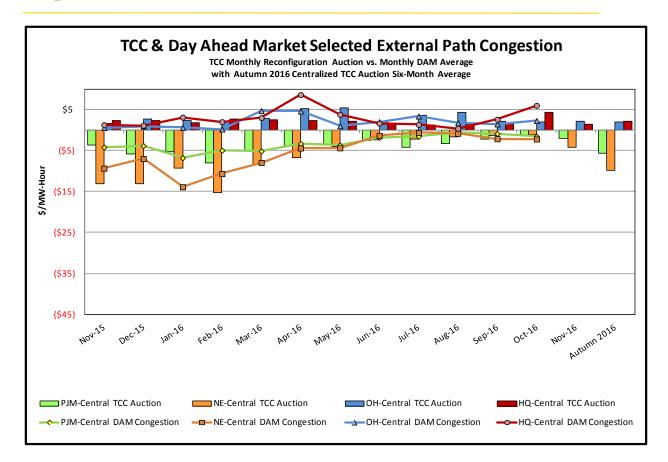

#### Market Performance Metrics

- Monthly Statewide Uplift Components and Rate
- RTM Congestion Residuals Monthly Trend
- RTM Congestion Residuals Daily Costs
- RTM Congestion Residuals Event Summary
- RTM Congestion Residuals Cost Categories
- DAM Congestion Residuals Monthly Trend
- DAM Congestion Residuals Daily Costs
- DAM Congestion Residuals Cost Categories
- NYCA Unit Uplift Components Monthly Trend
- NYCA Unit Uplift Components Daily Costs
- Local Reliability Costs Monthly Trend & Commitment Hours
- TCC Monthly Clearing Price with DAM Congestion
- ICAP Spot Market Clearing Price
- UCAP Awards