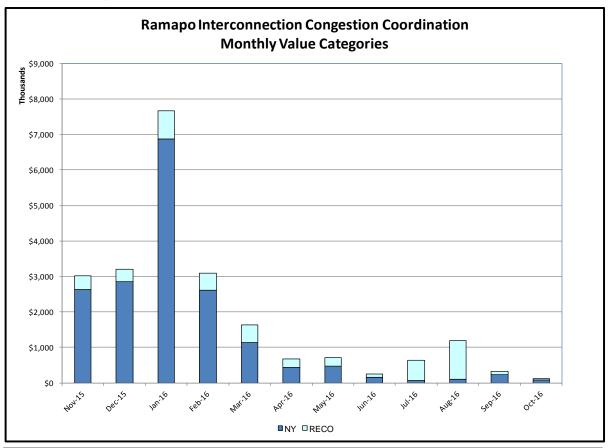

#### Broader Regional Market Performance Metrics

- Ramapo Interconnection Congestion Coordination Monthly Value
- Ramapo Interconnection Congestion Coordination Daily Value
- Regional Generation Congestion Coordination Monthly Value
- Regional Generation Congestion Coordination Daily Value
- Regional RT Scheduling PJM Monthly Value
- Regional RT Scheduling PJM Daily Value

#### Ramapo Interconnection Congestion Coordination

<u>Category</u> <u>Description</u>
NY Represents t

Represents the value NY realizes from Market-to-Market Ramapo Coordination. When experiencing congestion, this includes (1) the estimated savings to NY for additional deliveries into NY, plus (2) PJM compensation to NY for additional deliveries into PJM (as compared to the Ramapo Target level, excluding RECO). This is net of any settlements to

PJM when they are congested.

Represents the value of PJM's obligation to deliver 80% of service to RECO load over Ramapo 5018. This includes (1) the estimated reduction in NYCA congestion due to the PJM delivery of RECO over Ramapo 5018, plus (2) PJM compensation to NY for NYCA congestion

for the under-delivery or inability to deliver service to RECO load over Ramapo 5018.

12