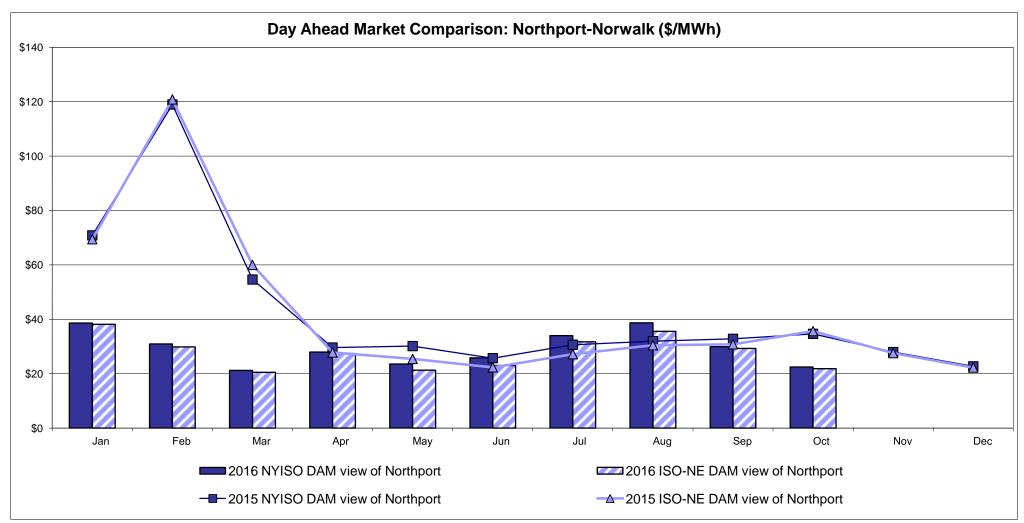

#### Broader Regional Market Performance Metrics

- Ramapo Interconnection Congestion Coordination Monthly Value
- Ramapo Interconnection Congestion Coordination Daily Value
- Regional Generation Congestion Coordination Monthly Value
- Regional Generation Congestion Coordination Daily Value
- Regional RT Scheduling PJM Monthly Value
- Regional RT Scheduling PJM Daily Value