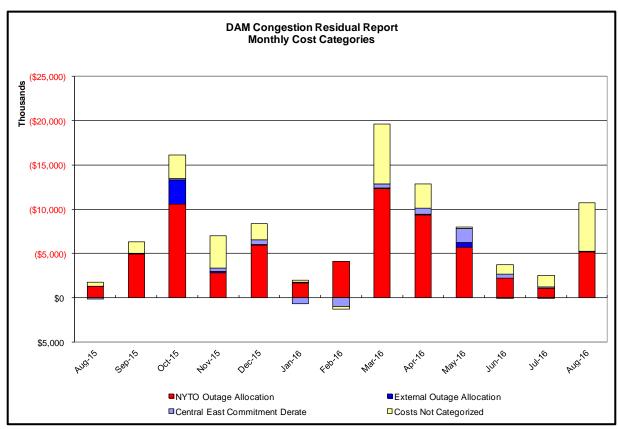

#### Market Performance Metrics

- Monthly Statewide Uplift Components and Rate
- RTM Congestion Residuals Monthly Trend
- RTM Congestion Residuals Daily Costs
- RTM Congestion Residuals Event Summary
- RTM Congestion Residuals Cost Categories
- DAM Congestion Residuals Monthly Trend
- DAM Congestion Residuals Daily Costs
- DAM Congestion Residuals Cost Categories
- NYCA Unit Uplift Components Monthly Trend
- NYCA Unit Uplift Components Daily Costs
- Local Reliability Costs Monthly Trend & Commitment Hours
- TCC Monthly Clearing Price with DAM Congestion
- ICAP Spot Market Clearing Price
- UCAP Awards

| <u>Day-</u>                               | Ahead Market Co                              | ngestion Residual Categories                                                                                                               |                                                                                           |
|-------------------------------------------|----------------------------------------------|--------------------------------------------------------------------------------------------------------------------------------------------|-------------------------------------------------------------------------------------------|
| <u>Category</u><br>NYTO Outage Allocation | <u>Cost Assignment</u><br>Responsible TO     | Events Types Direct allocation to NYTO's responsible for transmission equipment status change.                                             | Event Examples  DAM scheduled outage for equipment modeled inservice for the TCC Auction. |
| External Outage Allocation                | All TO by<br>Monthly<br>Allocation<br>Factor | Direct allocation to transmission equipment status change caused by change in status of external equipment.                                | Tie line required out-of-<br>service by TO of<br>neighboring control area.                |
| Central East Commitment Derate            | All TO by<br>Monthly<br>Allocation<br>Factor | Reductions in the DAM Central East_VC limit as compared to the TCC Auction limit, which are not associated with transmission line outages. |                                                                                           |

DAM residuals consist of both energy and loss revenue collections and payments. By design, there is a net over collection of revenues due to the difference between the marginal losses paid to generation and the average losses charged to loads.