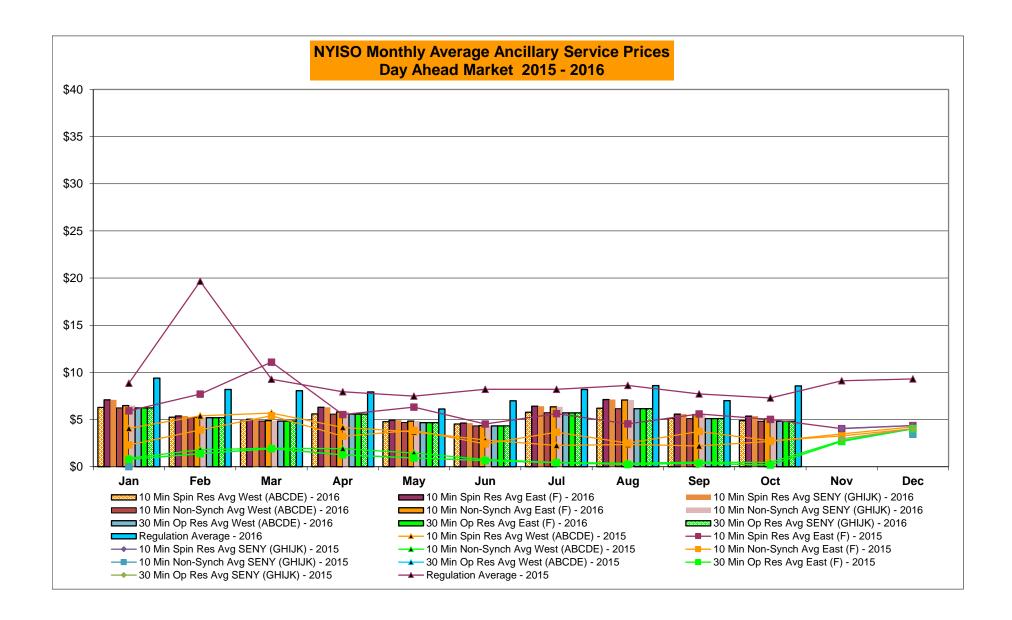

477 100 Feb-16 24,407 15,096 64,766 17,335 Feb-16 Mar-16 1,076 70 26,818 564 182 60 1,462 239 Mar-16 21,332 17,615 67,399 16,195 Mar-16 284 26 Apr-16 1.124 159 15,555 Apr-16 186 1.913 101 Apr-16 25,563 23.182 58.849 9.998 May-16 2,369 250 21,046 367 471 121 264 May-16 27,763 15,021 58,704 14,296 May-16 1,743 Jun-16 2,285 469 23,910 277 Jun-16 489 121 2,582 449 Jun-16 35,754 23,031 64,331 15,648 Jul-16 385 22,271 529 868 103 238 34,388 19,583 57,728 15,341 2,117 Jul-16 2,732 Jul-16 Aug-16 1,984 204 21,918 187 Aug-16 894 234 2,267 104 Aug-16 37,261 17,244 55,297 13,952 Sep-16 Sep-16 1,645 75 24,400 529 Sep-16 580 219 1,955 121 30,611 16,083 59,531 13,992 Oct-16 1,496 219 26,480 238 Oct-16 271 117 1,889 239 Oct-16 25,667 19,305 66,329 13,182

Nov-16

Dec-16

Nov-16

Dec-16

Nov-16

Dec-16









#### NYISO Markets Ancillary Services Statistics - Unweighted Price (\$/MWH)

|