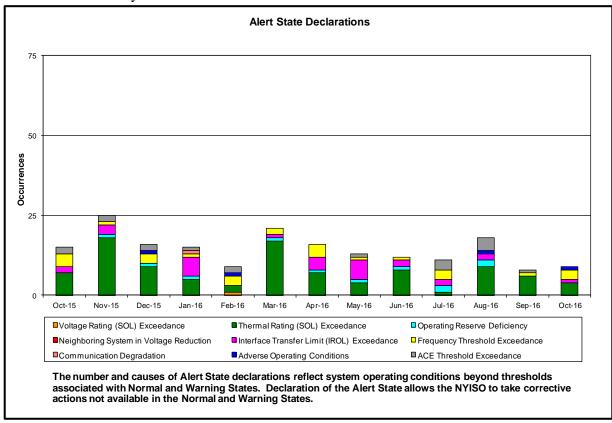

#### Reliability Performance Metrics

- Alert State Declarations
- Major Emergency State Declarations
- IROL Exceedance Times
- Balancing Area Control Performance
- Reserve Activations
- Disturbance Recovery Times
- Load Forecasting Performance
- Wind Forecasting Performance
- Wind Curtailment Performance
- Lake Erie Circulation and ISO Schedules