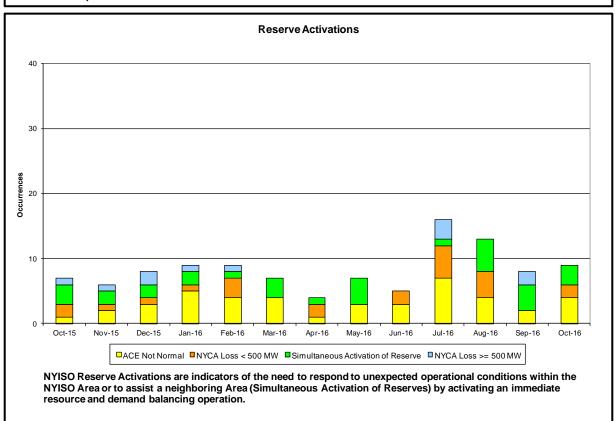

#### Reliability Performance Metrics

- Alert State Declarations
- Major Emergency State Declarations
- IROL Exceedance Times
- Balancing Area Control Performance
- Reserve Activations
- Disturbance Recovery Times
- Load Forecasting Performance
- Wind Forecasting Performance
- Wind Curtailment Performance
- Lake Erie Circulation and ISO Schedules