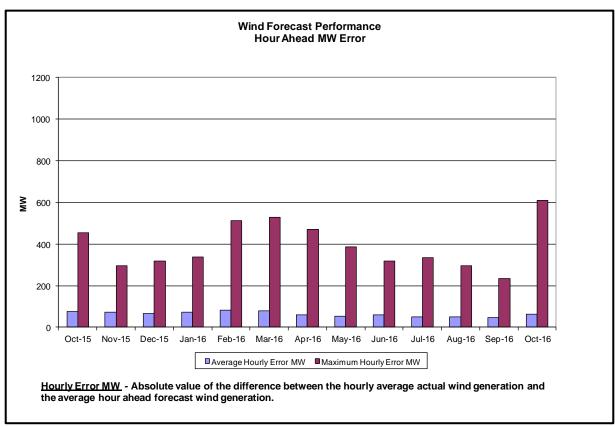

$1.25)         |

- Price changes from April 2016 to November 2016 are driven mainly by changes in supply as well as Capability Year inputs such as demand curve parameters, Locational Capacity Requirements, the installed Reserve margins and the load forecast.
- NYCA set the LI price and Lower Hudson Valley set the NYC price for this month.



#### • Reliability Performance Metrics



















average hour ahead forecast load demand.

load demand.





Average Hourly Error % - Average value of the ratio of hourly average error magnitude to hourly average actual

<u>Day-Ahead Average Hourly Error %</u> - Average across all hours of the month of the absolute value of the difference between actual load demand and the Day-Ahead forecast load demand, divided by the actual load demand.

























#### **Broader Regional Market Performance Metrics**







RECO

#### Ramapo Interconnection Congestion Coordination

<u>Category</u> <u>Description</u>
NY Represents t

Represents the value NY realizes from Market-to-Market Ramapo Coordination. When experiencing congestion, this includes (1) the estimated savings to NY for additional deliveries into NY, plus (2) PJM compensation to NY for additional deliveries into PJM (as compared to the Ramapo Target level, excluding RECO). This is net of any settlements to

PJM when they are congested.

Represents the value of PJM's obligation to deliver 80% of service to RECO load over Ramapo 5018. This includes (1) the estimated reduction in NYCA congestion due to the PJM delivery of RECO over Ramapo 5018, plus (2) PJM compensa