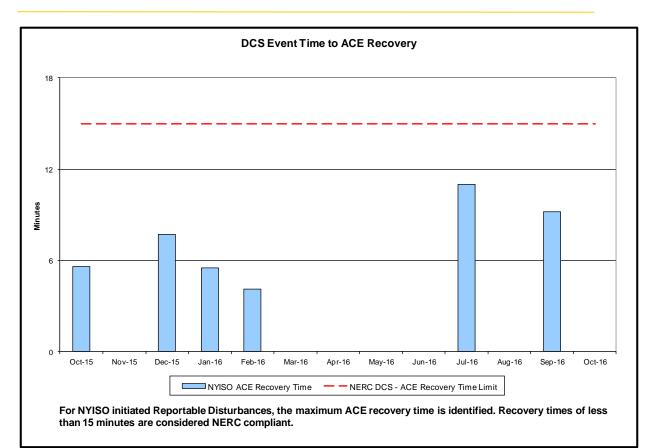

#### Reliability Performance Metrics

- Alert State Declarations
- Major Emergency State Declarations
- IROL Exceedance Times
- Balancing Area Control Performance
- Reserve Activations
- Disturbance Recovery Times
- Load Forecasting Performance
- Wind Forecasting Performance
- Wind Curtailment Performance
- Lake Erie Circulation and ISO Schedules