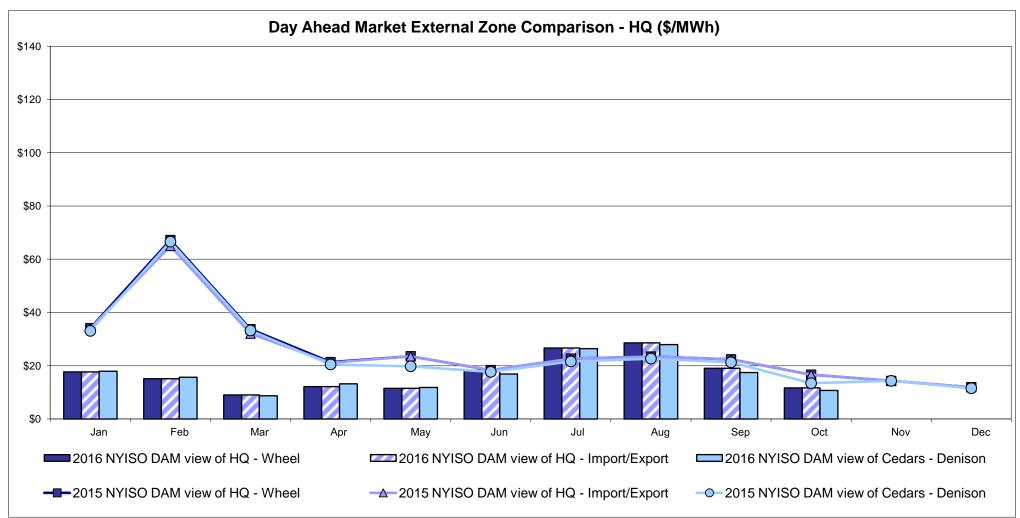

ge factor used for October 2016 was 0.755401118 to US

HOEP: Hourly Ontario Energy Price Pre-Dispatch: Projected Energy Price

#### **External Controllable Line: Cross Sound Cable (New England)**





#### Note:

ISO-NE Forecast is an advisory posting @ 18:00 day before.

The DAM and R/T prices at the Shorham 13899 interface are used for ISO-NE.

The DAM and R/T prices at the CSC interface are used for NYISO.

### **External Controllable Line: Northport - Norwalk (New England)**





#### Note:

ISO-NE Forecast is an advisory posting @ 18:00 day before.

The DAM and R/T prices at the Northport 138 interface are used for ISO-NE.

The DAM and R/T prices at the 1385 interface are used for NYISO.

### **External Controllable Line: Neptune (PJM)**





### **External Comparison Hydro-Quebec**





Note:

Hydro-Quebec Prices are unavailable.

### **External Controllable Line: Linden VFT (PJM)**





### **External Controllable Line: Hudson (PJM)**





#### NYISO Real Time Price Correction Statistics

|                                                                                                                                                                                                                                                                                                                                                                                                                                                                    |