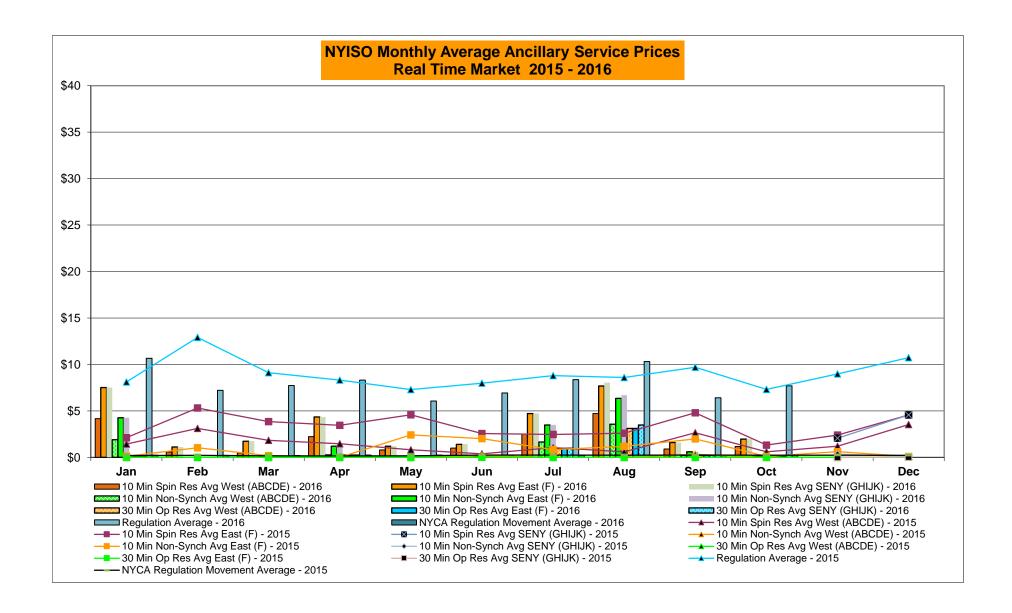

100 Feb-16 24,407 15,096 64,766 17,335 Feb-16 Mar-16 1,076 70 26,818 564 182 60 1,462 239 Mar-16 21,332 17,615 67,399 16,195 Mar-16 284 26 Apr-16 1.124 159 15,555 Apr-16 186 1.913 101 Apr-16 25,563 23.182 58.849 9.998 May-16 2,369 250 21,046 367 471 121 264 May-16 27,763 15,021 58,704 14,296 May-16 1,743 Jun-16 2,285 469 23,910 277 Jun-16 489 121 2,582 449 Jun-16 35,754 23,031 64,331 15,648 Jul-16 385 22,271 529 868 103 238 34,388 19,583 57,728 15,341 2,117 Jul-16 2,732 Jul-16 Aug-16 1,984 204 21,918 187 Aug-16 894 234 2,267 104 Aug-16 37,261 17,244 55,297 13,952 Sep-16 Sep-16 1,645 75 24,400 529 Sep-16 580 219 1,955 121 30,611 16,083 59,531 13,992 Oct-16 1,496 219 26,480 238 Oct-16 271 117 1,889 239 Oct-16 25,667 19,305 66,329 13,182

Nov-16

Dec-16

Nov-16

Dec-16

Nov-16

Dec-16









#### NYISO Markets Ancillary Services Statistics - Unweighted Price (\$/MWH)

|