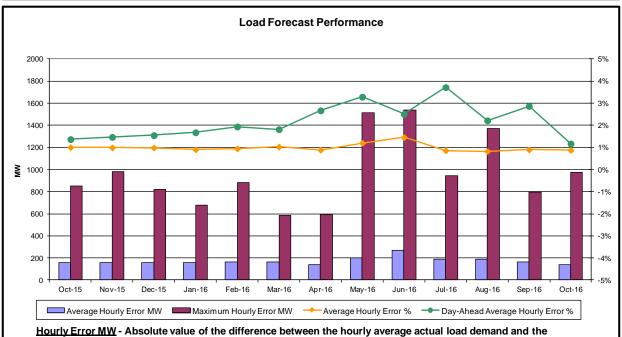

#### • Reliability Performance Metrics

average hour ahead forecast load demand.

load demand.

Average Hourly Error % - Average value of the ratio of hourly average error magnitude to hourly average actual

<u>Day-Ahead Average Hourly Error %</u> - Average across all hours of the month of the absolute value of the difference between actual load demand and the Day-Ahead forecast load demand, divided by the actual load demand.