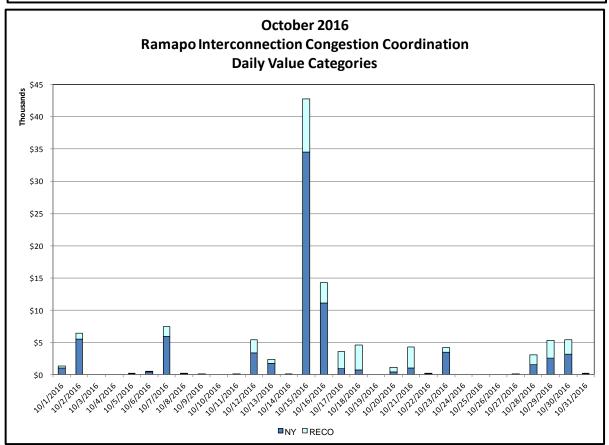

#### Broader Regional Market Performance Metrics

- Ramapo Interconnection Congestion Coordination Monthly Value
- Ramapo Interconnection Congestion Coordination Daily Value
- Regional Generation Congestion Coordination Monthly Value
- Regional Generation Congestion Coordination Daily Value
- Regional RT Scheduling PJM Monthly Value
- Regional RT Scheduling PJM Daily Value

#### Ramapo Interconnection Congestion Coordination

<u>Category</u> <u>Description</u>
NY Represents t

Represents the value NY realizes from Market-to-Market Ramapo Coordination. When experiencing congestion, this includes (1) the estimated savings to NY for additional deliveries into NY, plus (2) PJM compensation to NY for additional deliveries into PJM (as compared to the Ramapo Target level, excluding RECO). This is net of any settlements to

PJM when they are congested.

Represents the value of PJM's obligation to deliver 80% of service to RECO load over Ramapo 5018. This includes (1) the estimated reduction in NYCA congestion due to the PJM delivery of RECO over Ramapo 5018, plus (2) PJM compensation to NY for NYCA congestion

for the under-delivery or inability to deliver service to RECO load over Ramapo 5018.

12