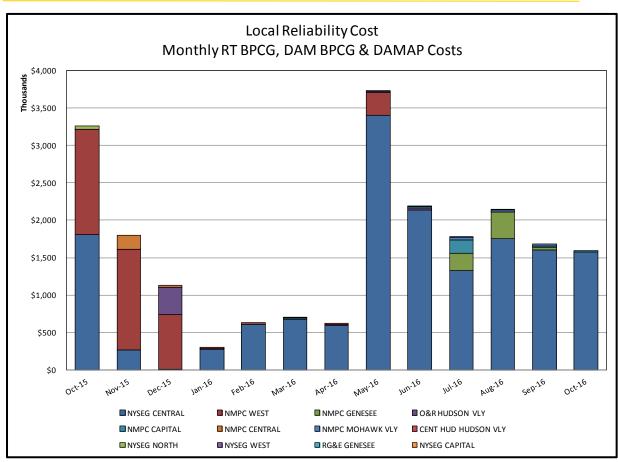

#### Market Performance Metrics

- Monthly Statewide Uplift Components and Rate
- RTM Congestion Residuals Monthly Trend
- RTM Congestion Residuals Daily Costs
- RTM Congestion Residuals Event Summary
- RTM Congestion Residuals Cost Categories
- DAM Congestion Residuals Monthly Trend
- DAM Congestion Residuals Daily Costs
- DAM Congestion Residuals Cost Categories
- NYCA Unit Uplift Components Monthly Trend
- NYCA Unit Uplift Components Daily Costs
- Local Reliability Costs Monthly Trend & Commitment Hours
- TCC Monthly Clearing Price with DAM Congestion
- ICAP Spot Market Clearing Price
- UCAP Awards