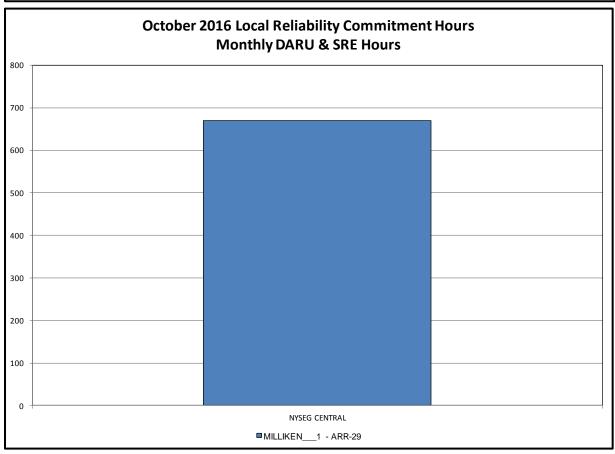

#### Market Performance Metrics

- Monthly Statewide Uplift Components and Rate
- RTM Congestion Residuals Monthly Trend
- RTM Congestion Residuals Daily Costs
- RTM Congestion Residuals Event Summary
- RTM Congestion Residuals Cost Categories
- DAM Congestion Residuals Monthly Trend
- DAM Congestion Residuals Daily Costs
- DAM Congestion Residuals Cost Categories
- NYCA Unit Uplift Components Monthly Trend
- NYCA Unit Uplift Components Daily Costs
- Local Reliability Costs Monthly Trend & Commitment Hours
- TCC Monthly Clearing Price with DAM Congestion
- ICAP Spot Market Clearing Price
- UCAP Awards