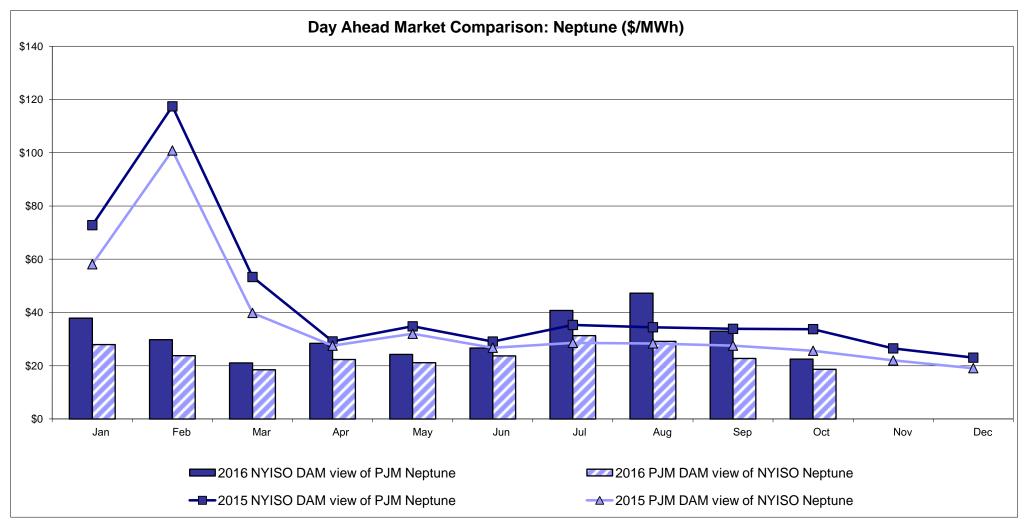

l Comparison Ontario IESO**





Notes: Exchange factor used for October 2016 was 0.755401118 to US

HOEP: Hourly Ontario Energy Price Pre-Dispatch: Projected Energy Price

#### **External Controllable Line: Cross Sound Cable (New England)**





#### Note:

ISO-NE Forecast is an advisory posting @ 18:00 day before.

The DAM and R/T prices at the Shorham 13899 interface are used for ISO-NE.

The DAM and R/T prices at the CSC interface are used for NYISO.

### **External Controllable Line: Northport - Norwalk (New England)**





#### Note:

ISO-NE Forecast is an advisory posting @ 18:00 day before.

The DAM and R/T prices at the Northport 138 interface are used for ISO-NE.

The DAM and R/T prices at the 1385 interface are used for NYISO.

### **External Controllable Line: Neptune (PJM)**





### **External Comparison Hydro-Quebec**





Note:

Hydro-Quebec Prices are unavailable.

### **External Controllable Line: Linden VFT (PJM)**





### **External Controllable Line: Hudson (PJM)**





#### NYISO Real Time Price Correction Statistics

|                                                                                                                                                                                                                                                                                                                                                                                                                                                                    |