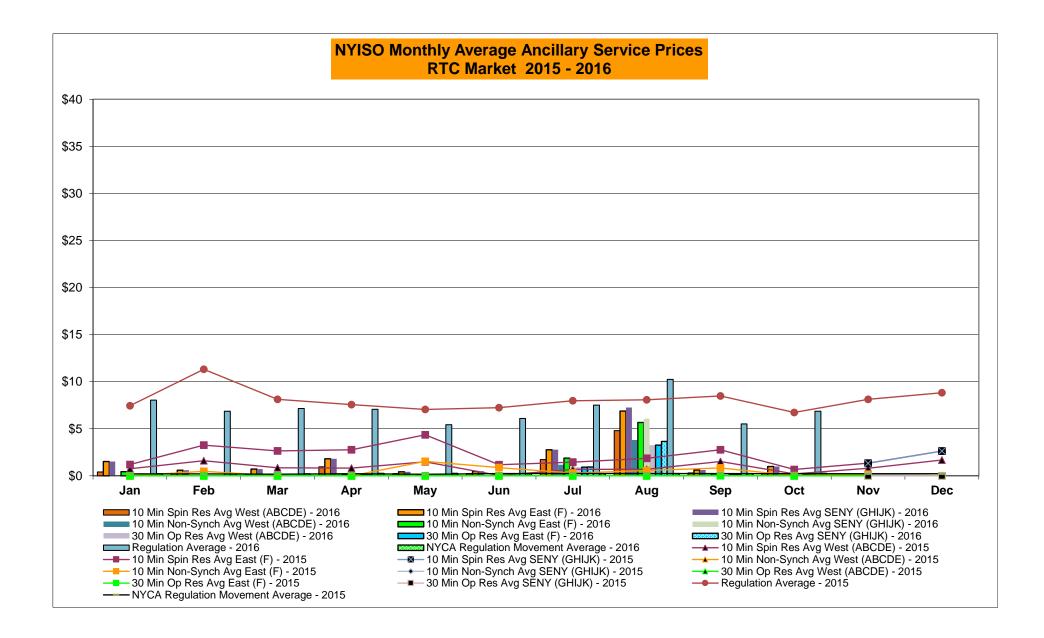

7 100 Feb-16 24,407 15,096 64,766 17,335 Feb-16 Mar-16 1,076 70 26,818 564 182 60 1,462 239 Mar-16 21,332 17,615 67,399 16,195 Mar-16 284 26 Apr-16 1.124 159 15,555 Apr-16 186 1.913 101 Apr-16 25,563 23.182 58.849 9.998 May-16 2,369 250 21,046 367 471 121 264 May-16 27,763 15,021 58,704 14,296 May-16 1,743 Jun-16 2,285 469 23,910 277 Jun-16 489 121 2,582 449 Jun-16 35,754 23,031 64,331 15,648 Jul-16 385 22,271 529 868 103 238 34,388 19,583 57,728 15,341 2,117 Jul-16 2,732 Jul-16 Aug-16 1,984 204 21,918 187 Aug-16 894 234 2,267 104 Aug-16 37,261 17,244 55,297 13,952 Sep-16 Sep-16 1,645 75 24,400 529 Sep-16 580 219 1,955 121 30,611 16,083 59,531 13,992 Oct-16 1,496 219 26,480 238 Oct-16 271 117 1,889 239 Oct-16 25,667 19,305 66,329 13,182

Nov-16

Dec-16

Nov-16

Dec-16

Nov-16

Dec-16









#### NYISO Markets Ancillary Services Statistics - Unweighted Price (\$/MWH)

|