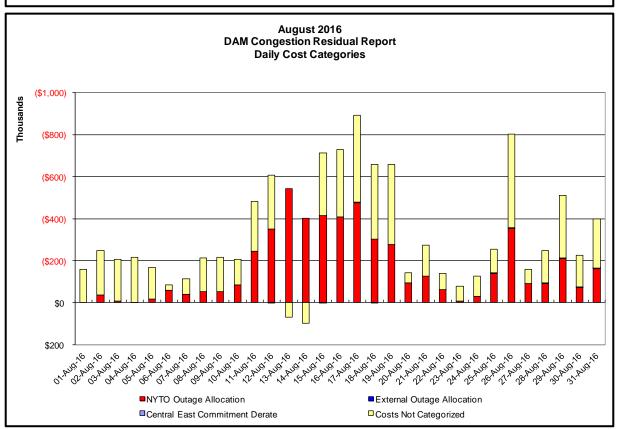

| <u>Day-</u>                               | Ahead Market Co                              | ngestion Residual Categories                                                                                                               |                                                                                           |
|-------------------------------------------|----------------------------------------------|--------------------------------------------------------------------------------------------------------------------------------------------|-------------------------------------------------------------------------------------------|
| <u>Category</u><br>NYTO Outage Allocation | <u>Cost Assignment</u><br>Responsible TO     | Events Types Direct allocation to NYTO's responsible for transmission equipment status change.                                             | Event Examples  DAM scheduled outage for equipment modeled inservice for the TCC Auction. |
| External Outage Allocation                | All TO by<br>Monthly<br>Allocation<br>Factor | Direct allocation to transmission equipment status change caused by change in status of external equipment.                                | Tie line required out-of-<br>service by TO of<br>neighboring control area.                |
| Central East Commitment Derate            | All TO by<br>Monthly<br>Allocation<br>Factor | Reductions in the DAM Central East_VC limit as compared to the TCC Auction limit, which are not associated with transmission line outages. |                                                                                           |

DAM residuals consist of both energy and loss revenue collections and payments. By design, there is a net over collection of revenues due to the difference between the marginal losses paid to generation and the average losses charged to loads.