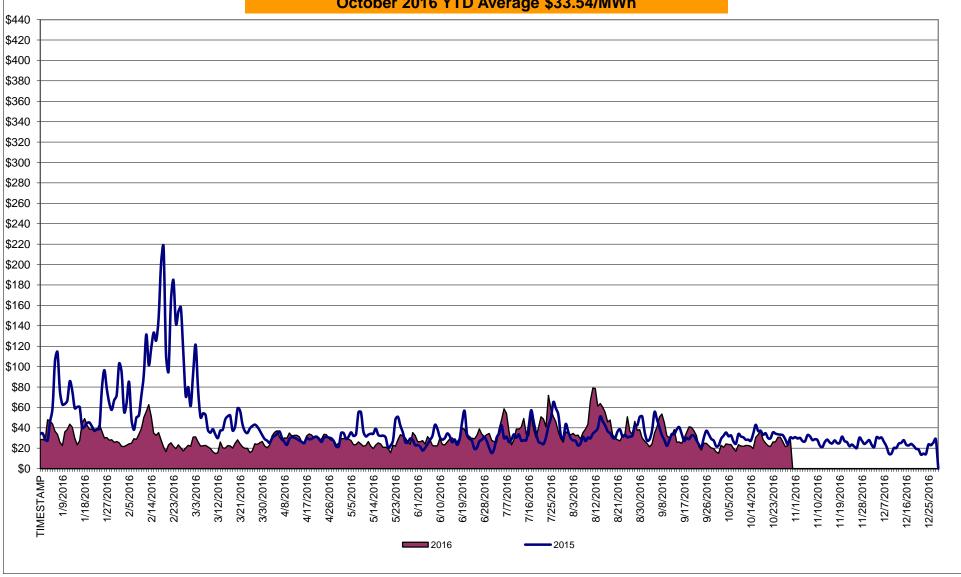

### Market Performance Highlights for October 2016

- LBMP for October is \$22.33/MWh; lower than \$30.89/MWh in September 2016 and \$30.05/MWh in October 2015.
  - Day Ahead and Real Time Load Weighted LBMPs are lower compared to September.
- October 2016 average year-to-date monthly cost of \$33.54/MWh is a 29% decrease from \$47.17/MWh in October 2015.
- Average daily sendout is 391 GWh/day in October; lower than 458 GWh/day in September 2016 and higher than 389 GWh/day in October 2015.
- Natural gas prices were lower and distillate prices were higher compared to the previous month.
  - Natural Gas (Transco Z6 NY) was \$1.18/MMBtu, down from \$1.32/MMBtu in September.
    - Natural gas prices are down 45.5% year-over-year
  - Jet Kerosene Gulf Coast was \$10.77/MMBtu, up from \$9.73/MMBtu in September.
  - Ultra Low Sulfur No.2 Diesel NY Harbor was \$11.12/MMBtu, up from \$10.09/MMBtu in September.
    - Distillate prices are up 5.6% year-over-year
- Uplift per MWh is higher compared to the previous month.
  - Uplift (not including NYISO cost of operations) is (\$0.09)/MWh; higher than (\$0.15)/MWh in September.
    - Local Reliability Share is \$0.15/MWh, higher than \$0.14/MWh in September.
    - Statewide Share is (\$0.24)/MWh, higher than (\$0.29)/MWh in September.
  - TSA \$ per NYC MWh is \$0.00/MWh.
  - Total uplift costs (Schedule 1 components including NYISO Cost of Operations) are lower than September.

## Daily NYISO Average Cost/MWh (Energy & Ancillary Services)\* 2015 Annual Average \$44.10/MWh October 2015 YTD Average \$47.17/MWh October 2016 YTD Average \$33.54/MWh

<sup>\*</sup> Excludes ICAP payments.