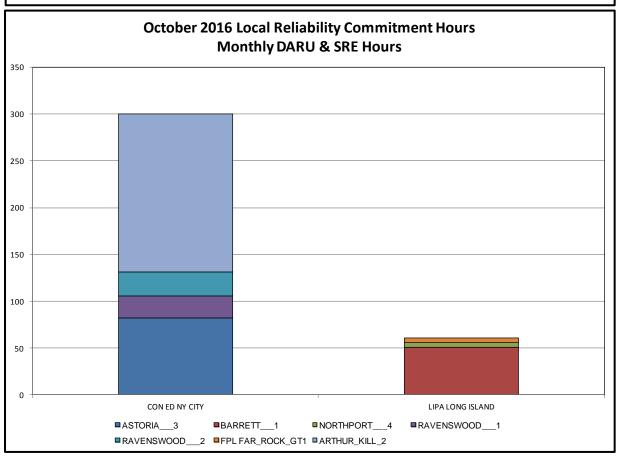

#### Market Performance Metrics

- Monthly Statewide Uplift Components and Rate
- RTM Congestion Residuals Monthly Trend
- RTM Congestion Residuals Daily Costs
- RTM Congestion Residuals Event Summary
- RTM Congestion Residuals Cost Categories
- DAM Congestion Residuals Monthly Trend
- DAM Congestion Residuals Daily Costs
- DAM Congestion Residuals Cost Categories
- NYCA Unit Uplift Components Monthly Trend
- NYCA Unit Uplift Components Daily Costs
- Local Reliability Costs Monthly Trend & Commitment Hours
- TCC Monthly Clearing Price with DAM Congestion
- ICAP Spot Market Clearing Price
- UCAP Awards