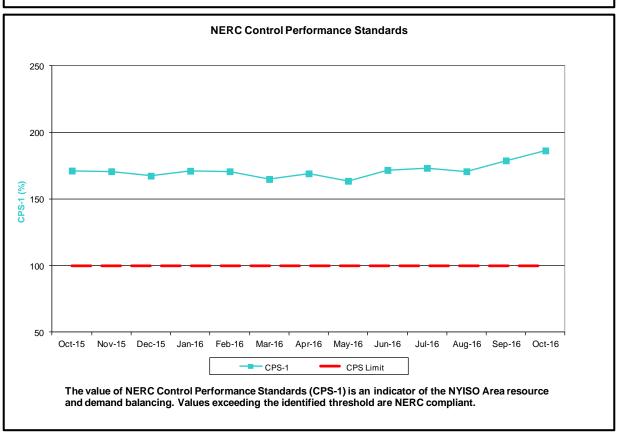

#### Reliability Performance Metrics

- Alert State Declarations
- Major Emergency State Declarations
- IROL Exceedance Times
- Balancing Area Control Performance
- Reserve Activations
- Disturbance Recovery Times
- Load Forecasting Performance
- Wind Forecasting Performance
- Wind Curtailment Performance
- Lake Erie Circulation and ISO Schedules