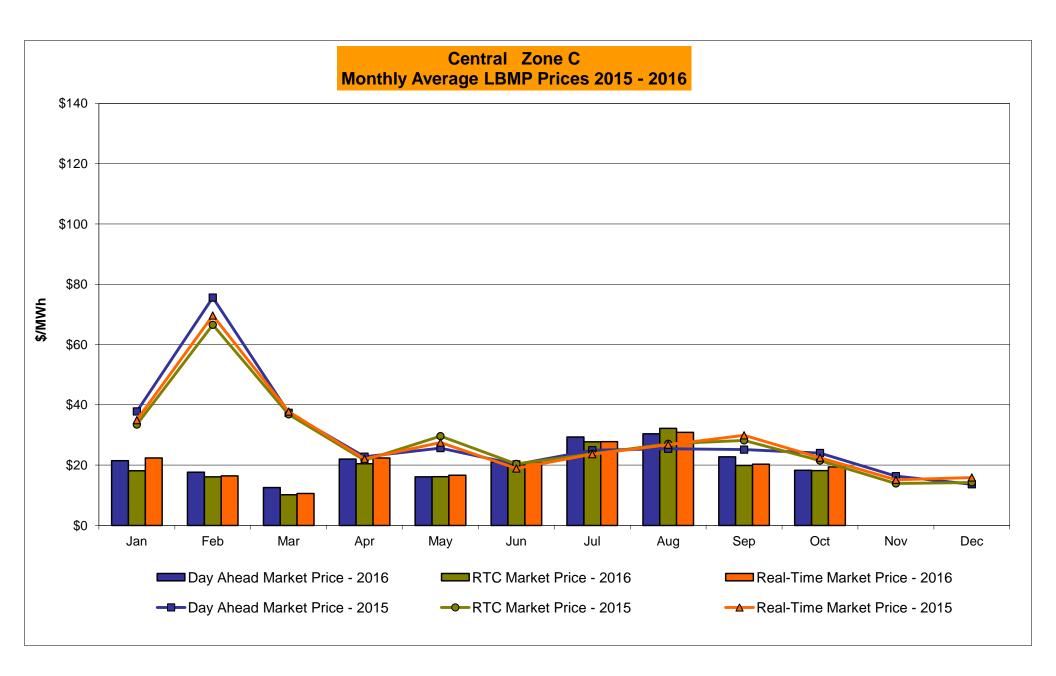

### Market Performance Highlights for October 2016

- LBMP for October is \$22.33/MWh; lower than \$30.89/MWh in September 2016 and \$30.05/MWh in October 2015.
  - Day Ahead and Real Time Load Weighted LBMPs are lower compared to September.
- October 2016 average year-to-date monthly cost of \$33.54/MWh is a 29% decrease from \$47.17/MWh in October 2015.
- Average daily sendout is 391 GWh/day in October; lower than 458 GWh/day in September 2016 and higher than 389 GWh/day in October 2015.
- Natural gas prices were lower and distillate prices were higher compared to the previous month.
  - Natural Gas (Transco Z6 NY) was \$1.18/MMBtu, down from \$1.32/MMBtu in September.
    - Natural gas prices are down 45.5% year-over-year
  - Jet Kerosene Gulf Coast was \$10.77/MMBtu, up from \$9.73/MMBtu in September.
  - Ultra Low Sulfur No.2 Diesel NY Harbor was \$11.12/MMBtu, up from \$10.09/MMBtu in September.
    - Distillate prices are up 5.6% year-over-year
- Uplift per MWh is higher compared to the previous month.
  - Uplift (not including NYISO cost of operations) is (\$0.09)/MWh; higher than (\$0.15)/MWh in September.
    - Local Reliability Share is \$0.15/MWh, higher than \$0.14/MWh in September.
    - Statewide Share is (\$0.24)/MWh, higher than (\$0.29)/MWh in September.
  - TSA \$ per NYC MWh is \$0.00/MWh.
  - Total uplift costs (Schedule 1 components including NYISO Cost of Operations) are lower than September.

### NYISO Average Cost/MWh (Energy and Ancillary Services) \* from the LBMP Customer point of view

| 2016                                         | <u>January</u> | <u>February</u> | <u>March</u> | <u>April</u> | <u>May</u> | <u>June</u> | <u>July</u> | August        | <u>September</u> | October               | November                    | <u>December</u>     |
|----------------------------------------------|----------------|-----------------|--------------|--------------|------------|-------------|-------------|---------------|------------------|-----------------------|-----------------------------|---------------------|
| LBMP                                         | 34.29          | 28.71           | 20.66        | 27.96        | 23.31      | 27.35       | 40.01       | 42.99         | 30.89            | 22.33                 |                             |                     |
| NTAC                                         | 0.59           | 0.78            | 0.62         | 1.14         | 1.10       | 0.93        | 0.78        | 0.54          | 0.55             | 0.86                  |                             |                     |
| Reserve                                      | 0.77           | 0.73            | 0.73         | 0.87         | 0.71       | 0.59        | 0.67        | 0.68          | 0.69             | 0.77                  |                             |                     |
| Regulation                                   | 0.12           | 0.12            | 0.12         | 0.12         | 0.11       | 0.12        | 0.10        | 0.10          | 0.10             | 0.15                  |                             |                     |
| NYISO Cost of Operations                     | 0.64           | 0.65            | 0.65         | 0.64         | 0.65       | 0.66        | 0.65        | 0.65          | 0.64             | 0.64                  |                             |                     |
| FERC Fee Recovery                            | 0.09           | 0.10            | 0.11         | 0.10         | 0.09       | 0.09        | 0.07        | 0.06          | 0.08             | 0.10                  |                             |                     |
| Uplift                                       | (0.43)         | (0.07)          | (0.03)       | (0.34)       | 0.19       | 0.20        | (0.26)      | (0.63)        | (0.15)           | (0.09)                |                             |                     |
| Uplift: Local Reliability Share              | 0.09           | 0.11            | 0.06         | 0.07         | 0.35       | 0.21        | 0.23        | 0.22          | 0.14             | 0.15                  |                             |                     |
| Uplift: Statewide Share                      | (0.52)         | (0.18)          | (0.09)       | (0.41)       | (0.16)     | (0.01)      | (0.49)      | (0.86)        | (0.29)           | (0.24)                |                             |                     |
| Voltage Support and Black Start              | 0.35           | 0.36            | 0.36         | 0.35         | 0.36       | 0.36        | 0.36        | 0.36          | 0.36             | 0.36                  |                             |                     |
| Avg Monthly Cost                             | 36.42          | 31.37           | 23.23        | 30.84        | 26.52      | 30.29       | 42.40       | 44.75         | 33.16            | 25.12                 |                             |                     |
| Avg YTD Cost                                 | 36.42          | 34.02           | 30.68        | 30.71        | 29.85      | 29.93       | 32.32       | 34.43         | 34.31            | 33.54                 |                             |                     |
| TSA \$ per NYC MWh                           | 0.00           | 0.00            | 0.05         | 0.00         | 0.00       | 0.02        | 0.84        | 1.64          | 0.00             | 0.00                  |                             |                     |
| 2015                                         | <u>January</u> | <u>February</u> | <u>March</u> | <u>April</u> | <u>May</u> | <u>June</u> | <u>July</u> | <u>August</u> | <u>September</u> | October               | November                    | <u>December</u>     |
| LBMP                                         | 59.61          | 114.37          | 52.09        | 28.36        | 32.98      | 28.20       | 34.77       | 33.09         | 34.40            | 30.05                 | 24.83                       | 20.91               |
| NTAC                                         | 0.32           | 0.35            | 0.41         | 0.64         | 0.56       | 0.80        | 0.54        | 0.60          | 0.63             | 0.53                  | 0.68                        | 1.05                |
| Reserve                                      | 0.27           | 0.37            | 0.56         | 0.36         | 0.38       | 0.24        | 0.27        | 0.20          | 0.28             | 0.28                  | 0.47                        | 0.60                |
| Regulation                                   | 0.10           | 0.18            | 0.11         | 0.12         | 0.10       | 0.13        | 0.12        | 0.12          | 0.10             | 0.12                  | 0.13                        | 0.13                |
| NYISO Cost of Operations                     | 0.70           | 0.70            | 0.70         | 0.70         | 0.70       | 0.70        | 0.70        | 0.70          | 0.70             | 0.69                  | 0.70                        | 0.69                |
| Uplift                                       | (0.48)         | (1.08)          | (0.68)       | (0.15)       | 0.26       | 0.33        | 0.04        | 0.03          | (0.15)           | 0.10                  | 0.44                        | (0.07)              |
| Uplift: Local Reliability Share              | 0.25           | 0.33            | 0.13         | 0.27         | 0.30       | 0.37        | 0.35        | 0.36          | 0.22             | 0.33                  | 0.20                        | 0.12                |
| Uplift: Statewide Share                      | (0.73)         | (1.41)          | (0.81)       | (0.42)       | (0.05)     | (0.04)      | (0.30)      | (0.33)        | (0.37)           | (0.23)                | 0.25                        | (0.18)              |
| Voltage Support and Black Start              | 0.39           | 0.39            | 0.39         | 0.39         | 0.39       | 0.39        | 0.39        | 0.39          | 0.39             | 0.39                  | 0.39                        | 0.38                |
| Avg Monthly Cost                             | 60.91          | 115.27          | 53.58        | 30.41        | 35.37      | 30.79       | 36.84       | 35.14         | 36.35            | 32.18                 | 27.64                       | 23.71               |
| Avg YTD Cost                                 | 60.91          | 87.74           | 76.64        | 66.82        | 60.96      | 56.02       | 52.77       | 50.20         | 48.59            | 47.17                 | 45.66                       | 44.10               |
| TSA \$ per NYC MWh                           | 0.00           | 0.00            | 0.00         | 0.00         | 0.17       | 0.50        | 0.07        | 0.06          | 0.01             | 0.00                  | 0.00                        | 0.00                |
| 2014                                         | <u>January</u> | <u>February</u> | <u>March</u> | <u>April</u> | <u>May</u> | <u>June</u> | <u>July</u> | <u>August</u> | <u>September</u> | October               | November                    | <u>December</u>     |
| LBMP                                         | 183.36         | 123.19          | 109.58       | 46.09        | 40.30      | 43.39       | 43.97       | 34.48         | 37.63            | 35.61                 | 42.89                       | 38.08               |
| NTAC                                         | 0.56           | 0.64            | 0.39         | 1.18         | 0.69       | 0.78        | 0.43        | 0.41          | 0.50             | 0.57                  | 0.68                        | 0.86                |
| Reserve                                      | 0.78           | 0.49            | 0.56         | 0.46         | 0.28       | 0.27        | 0.26        | 0.26          | 0.29             | 0.48                  | 0.37                        | 0.23                |
| Regulation                                   | 0.27           | 0.21            | 0.22         | 0.13         | 0.12       | 0.12        | 0.12        | 0.13          | 0.11             | 0.12                  | 0.11                        | 0.08                |
| NYISO Cost of Operations                     | 0.69           | 0.69            | 0.69         | 0.69         | 0.69       | 0.69        | 0.69        | 0.69          | 0.69             | 0.69                  | 0.69                        | 0.69                |
| Uplift                                       | 0.22           | 0.56            | 0.35         | (0.09)       | 0.07       | (0.21)      | (0.26)      | (0.19)        | (0.20)           | (0.24)                | (0.40)                      | (0.20)              |
| Uplift: Local Reliability Share              | 1.43           | 0.75            | 0.62         | 0.15         | 0.51       | 0.32        | 0.29        | 0.27          | 0.26             | 0.26                  | 0.24                        | 0.13                |
| Uplift: Statewide Share                      | (1.21)         | (0.19)          | (0.27)       | (0.24)       | (0.44)     | (0.53)      | (0.55)      | (0.45)        | (0.46)           | (0.50)                | (0.64)                      | (0.33)              |
| Voltage Support and Black Start              | 0.36           | 0.36            | 0.36         | 0.36         | 0.36       | 0.36        | 0.36        | 0.36          | 0.36             | 0.36                  | 0.36                        | 0.36                |
| Avg Monthly Cost                             | 186.24         | 126.14          | 112.15       | 48.82        | 42.51      | 45.39       | 45.57       | 36.14         | 39.38            | 37.59                 | 44.71                       | 40.09               |
| Avg YTD Cost                                 | 186.24         | 157.93          | 142.77       | 121.97       | 108.36     | 97.84       | 89.46       | 82.60         | 78.07            | 74.63                 | 72.06                       | 69.31               |
| TSA \$ per NYC MWh * Excludes ICAP payments. | 0.00           | 0.00            | 0.00         | 0.00         | 0.00       | 0.03        | 0.35        | 0.00          | 0.42             | 0.00<br>Data reflects | 0.00<br>s true-ups thru Dec | 0.00<br>ember 2015. |