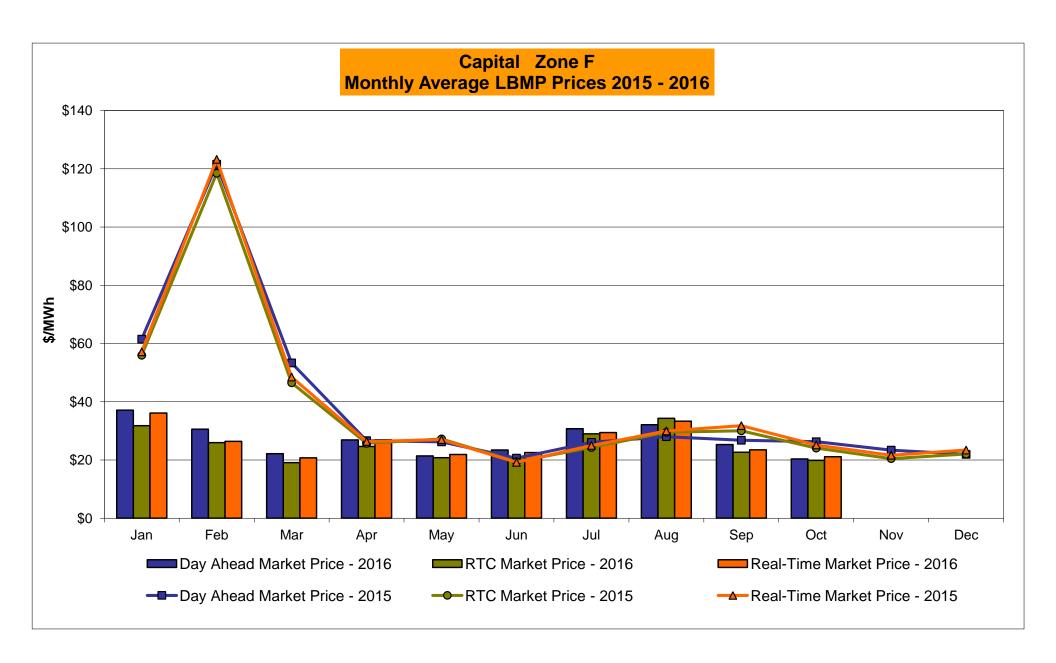

### Market Performance Highlights for October 2016

- LBMP for October is \$22.33/MWh; lower than \$30.89/MWh in September 2016 and \$30.05/MWh in October 2015.
  - Day Ahead and Real Time Load Weighted LBMPs are lower compared to September.
- October 2016 average year-to-date monthly cost of \$33.54/MWh is a 29% decrease from \$47.17/MWh in October 2015.
- Average daily sendout is 391 GWh/day in October; lower than 458 GWh/day in September 2016 and higher than 389 GWh/day in October 2015.
- Natural gas prices were lower and distillate prices were higher compared to the previous month.
  - Natural Gas (Transco Z6 NY) was \$1.18/MMBtu, down from \$1.32/MMBtu in September.
    - Natural gas prices are down 45.5% year-over-year
  - Jet Kerosene Gulf Coast was \$10.77/MMBtu, up from \$9.73/MMBtu in September.
  - Ultra Low Sulfur No.2 Diesel NY Harbor was \$11.12/MMBtu, up from \$10.09/MMBtu in September.
    - Distillate prices are up 5.6% year-over-year
- Uplift per MWh is higher compared to the previous month.
  - Uplift (not including NYISO cost of operations) is (\$0.09)/MWh; higher than (\$0.15)/MWh in September.
    - Local Reliability Share is \$0.15/MWh, higher than \$0.14/MWh in September.
    - Statewide Share is (\$0.24)/MWh, higher than (\$0.29)/MWh in September.
  - TSA \$ per NYC MWh is \$0.00/MWh.
  - Total uplift costs (Schedule 1 components including NYISO Cost of Operations) are lower than September.

### NYISO Average Cost/MWh (Energy and Ancillary Services) \* from the LBMP Customer point of view

| 2016                                         | <u>January</u> | <u>February</u> | <u>March</u> | <u>April</u> | <u>May</u> | <u>June</u> | <u>July</u> | August        | <u>September</u> | October               | November                    | <u>December</u>     |
|----------------------------------------------|----------------|-----------------|--------------|--------------|------------|-------------|-------------|---------------|------------------|-----------------------|-----------------------------|---------------------|
| LBMP                                         | 34.29          | 28.71           | 20.66        | 27.96        | 23.31      | 27.35       | 40.01       | 42.99         | 30.89            | 22.33                 |                             |                     |
| NTAC                                         | 0.59           | 0.78            | 0.62         | 1.14         | 1.10       | 0.93        | 0.78        | 0.54          | 0.55             | 0.86                  |                             |                     |
| Reserve                                      | 0.77           | 0.73            | 0.73         | 0.87         | 0.71       | 0.59        | 0.67        | 0.68          | 0.69             | 0.77                  |                             |                     |
| Regulation                                   | 0.12           | 0.12            | 0.12         | 0.12         | 0.11       | 0.12        | 0.10        | 0.10          | 0.10             | 0.15                  |                             |                     |
| NYISO Cost of Operations                     | 0.64           | 0.65            | 0.65         | 0.64         | 0.65       | 0.66        | 0.65        | 0.65          | 0.64             | 0.64                  |                             |                     |
| FERC Fee Recovery                            | 0.09           | 0.10            | 0.11         | 0.10         | 0.09       | 0.09        | 0.07        | 0.06          | 0.08             | 0.10                  |                             |                     |
| Uplift                                       | (0.43)         | (0.07)          | (0.03)       | (0.34)       | 0.19       | 0.20        | (0.26)      | (0.63)        | (0.15)           | (0.09)                |                             |                     |
| Uplift: Local Reliability Share              | 0.09           | 0.11            | 0.06         | 0.07         | 0.35       | 0.21        | 0.23        | 0.22          | 0.14             | 0.15                  |                             |                     |
| Uplift: Statewide Share                      | (0.52)         | (0.18)          | (0.09)       | (0.41)       | (0.16)     | (0.01)      | (0.49)      | (0.86)        | (0.29)           | (0.24)                |                             |                     |
| Voltage Support and Black Start              | 0.35           | 0.36            | 0.36         | 0.35         | 0.36       | 0.36        | 0.36        | 0.36          | 0.36             | 0.36                  |                             |                     |
| Avg Monthly Cost                             | 36.42          | 31.37           | 23.23        | 30.84        | 26.52      | 30.29       | 42.40       | 44.75         | 33.16            | 25.12                 |                             |                     |
| Avg YTD Cost                                 | 36.42          | 34.02           | 30.68        | 30.71        | 29.85      | 29.93       | 32.32       | 34.43         | 34.31            | 33.54                 |                             |                     |
| TSA \$ per NYC MWh                           | 0.00           | 0.00            | 0.05         | 0.00         | 0.00       | 0.02        | 0.84        | 1.64          | 0.00             | 0.00                  |                             |                     |
| 2015                                         | <u>January</u> | <u>February</u> | <u>March</u> | <u>April</u> | <u>May</u> | <u>June</u> | <u>July</u> | <u>August</u> | <u>September</u> | October               | November                    | <u>December</u>     |
| LBMP                                         | 59.61          | 114.37          | 52.09        | 28.36        | 32.98      | 28.20       | 34.77       | 33.09         | 34.40            | 30.05                 | 24.83                       | 20.91               |
| NTAC                                         | 0.32           | 0.35            | 0.41         | 0.64         | 0.56       | 0.80        | 0.54        | 0.60          | 0.63             | 0.53                  | 0.68                        | 1.05                |
| Reserve                                      | 0.27           | 0.37            | 0.56         | 0.36         | 0.38       | 0.24        | 0.27        | 0.20          | 0.28             | 0.28                  | 0.47                        | 0.60                |
| Regulation                                   | 0.10           | 0.18            | 0.11         | 0.12         | 0.10       | 0.13        | 0.12        | 0.12          | 0.10             | 0.12                  | 0.13                        | 0.13                |
| NYISO Cost of Operations                     | 0.70           | 0.70            | 0.70         | 0.70         | 0.70       | 0.70        | 0.70        | 0.70          | 0.70             | 0.69                  | 0.70                        | 0.69                |
| Uplift                                       | (0.48)         | (1.08)          | (0.68)       | (0.15)       | 0.26       | 0.33        | 0.04        | 0.03          | (0.15)           | 0.10                  | 0.44                        | (0.07)              |
| Uplift: Local Reliability Share              | 0.25           | 0.33            | 0.13         | 0.27         | 0.30       | 0.37        | 0.35        | 0.36          | 0.22             | 0.33                  | 0.20                        | 0.12                |
| Uplift: Statewide Share                      | (0.73)         | (1.41)          | (0.81)       | (0.42)       | (0.05)     | (0.04)      | (0.30)      | (0.33)        | (0.37)           | (0.23)                | 0.25                        | (0.18)              |
| Voltage Support and Black Start              | 0.39           | 0.39            | 0.39         | 0.39         | 0.39       | 0.39        | 0.39        | 0.39          | 0.39             | 0.39                  | 0.39                        | 0.38                |
| Avg Monthly Cost                             | 60.91          | 115.27          | 53.58        | 30.41        | 35.37      | 30.79       | 36.84       | 35.14         | 36.35            | 32.18                 | 27.64                       | 23.71               |
| Avg YTD Cost                                 | 60.91          | 87.74           | 76.64        | 66.82        | 60.96      | 56.02       | 52.77       | 50.20         | 48.59            | 47.17                 | 45.66                       | 44.10               |
| TSA \$ per NYC MWh                           | 0.00           | 0.00            | 0.00         | 0.00         | 0.17       | 0.50        | 0.07        | 0.06          | 0.01             | 0.00                  | 0.00                        | 0.00                |
| 2014                                         | <u>January</u> | <u>February</u> | <u>March</u> | <u>April</u> | <u>May</u> | <u>June</u> | <u>July</u> | <u>August</u> | <u>September</u> | October               | November                    | <u>December</u>     |
| LBMP                                         | 183.36         | 123.19          | 109.58       | 46.09        | 40.30      | 43.39       | 43.97       | 34.48         | 37.63            | 35.61                 | 42.89                       | 38.08               |
| NTAC                                         | 0.56           | 0.64            | 0.39         | 1.18         | 0.69       | 0.78        | 0.43        | 0.41          | 0.50             | 0.57                  | 0.68                        | 0.86                |
| Reserve                                      | 0.78           | 0.49            | 0.56         | 0.46         | 0.28       | 0.27        | 0.26        | 0.26          | 0.29             | 0.48                  | 0.37                        | 0.23                |
| Regulation                                   | 0.27           | 0.21            | 0.22         | 0.13         | 0.12       | 0.12        | 0.12        | 0.13          | 0.11             | 0.12                  | 0.11                        | 0.08                |
| NYISO Cost of Operations                     | 0.69           | 0.69            | 0.69         | 0.69         | 0.69       | 0.69        | 0.69        | 0.69          | 0.69             | 0.69                  | 0.69                        | 0.69                |
| Uplift                                       | 0.22           | 0.56            | 0.35         | (0.09)       | 0.07       | (0.21)      | (0.26)      | (0.19)        | (0.20)           | (0.24)                | (0.40)                      | (0.20)              |
| Uplift: Local Reliability Share              | 1.43           | 0.75            | 0.62         | 0.15         | 0.51       | 0.32        | 0.29        | 0.27          | 0.26             | 0.26                  | 0.24                        | 0.13                |
| Uplift: Statewide Share                      | (1.21)         | (0.19)          | (0.27)       | (0.24)       | (0.44)     | (0.53)      | (0.55)      | (0.45)        | (0.46)           | (0.50)                | (0.64)                      | (0.33)              |
| Voltage Support and Black Start              | 0.36           | 0.36            | 0.36         | 0.36         | 0.36       | 0.36        | 0.36        | 0.36          | 0.36             | 0.36                  | 0.36                        | 0.36                |
| Avg Monthly Cost                             | 186.24         | 126.14          | 112.15       | 48.82        | 42.51      | 45.39       | 45.57       | 36.14         | 39.38            | 37.59                 | 44.71                       | 40.09               |
| Avg YTD Cost                                 | 186.24         | 157.93          | 142.77       | 121.97       | 108.36     | 97.84       | 89.46       | 82.60         | 78.07            | 74.63                 | 72.06                       | 69.31               |
| TSA \$ per NYC MWh * Excludes ICAP payments. | 0.00           | 0.00            | 0.00         | 0.00         | 0.00       | 0.03        | 0.35        | 0.00          | 0.42             | 0.00<br>Data reflects | 0.00<br>s true-ups thru Dec | 0.00<br>ember 2015. |