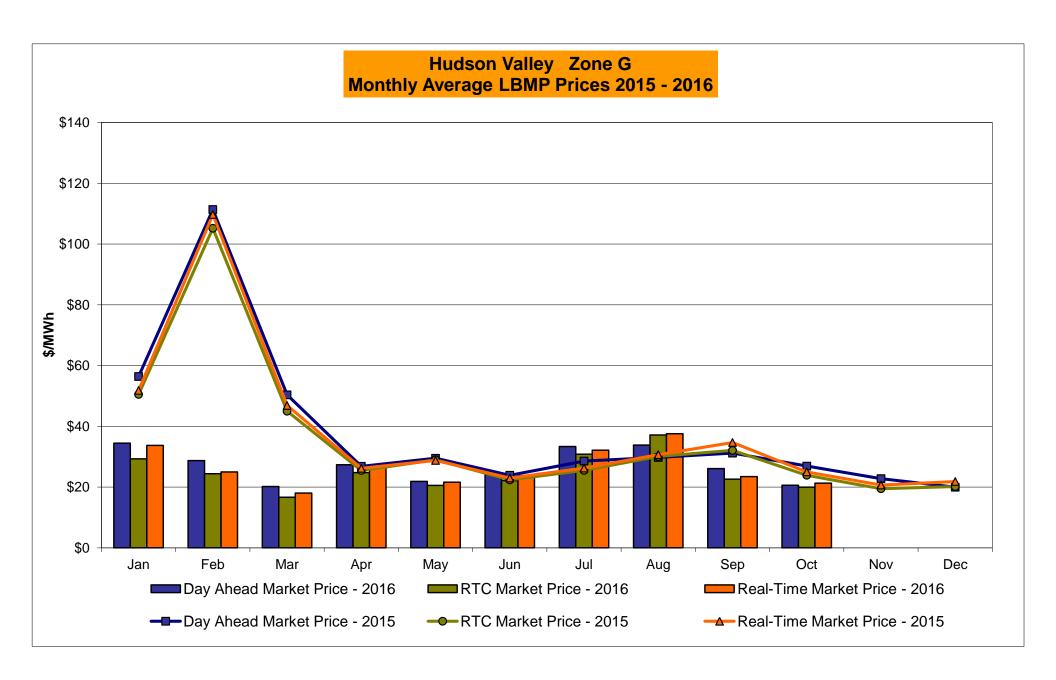

### Market Performance Highlights for October 2016

- LBMP for October is \$22.33/MWh; lower than \$30.89/MWh in September 2016 and \$30.05/MWh in October 2015.
  - Day Ahead and Real Time Load Weighted LBMPs are lower compared to September.
- October 2016 average year-to-date monthly cost of \$33.54/MWh is a 29% decrease from \$47.17/MWh in October 2015.
- Average daily sendout is 391 GWh/day in October; lower than 458 GWh/day in September 2016 and higher than 389 GWh/day in October 2015.
- Natural gas prices were lower and distillate prices were higher compared to the previous month.
  - Natural Gas (Transco Z6 NY) was \$1.18/MMBtu, down from \$1.32/MMBtu in September.
    - Natural gas prices are down 45.5% year-over-year
  - Jet Kerosene Gulf Coast was \$10.77/MMBtu, up from \$9.73/MMBtu in September.
  - Ultra Low Sulfur No.2 Diesel NY Harbor was \$11.12/MMBtu, up from \$10.09/MMBtu in September.
    - Distillate prices are up 5.6% year-over-year
- Uplift per MWh is higher compared to the previous month.
  - Uplift (not including NYISO cost of operations) is (\$0.09)/MWh; higher than (\$0.15)/MWh in September.
    - Local Reliability Share is \$0.15/MWh, higher than \$0.14/MWh in September.
    - Statewide Share is (\$0.24)/MWh, higher than (\$0.29)/MWh in September.
  - TSA \$ per NYC MWh is \$0.00/MWh.
  - Total uplift costs (Schedule 1 components including NYISO Cost of Operations) are lower than September.

### NYISO Average Cost/MWh (Energy and Ancillary Services) \* from the LBMP Customer point of view

| 2016                                         | <u>January</u> | <u>February</u> | <u>March</u> | <u>April</u> | <u>May</u> | <u>June</u> | <u>July</u> | August        | <u>September</u> | October               | November                    | <u>December</u>     |
|----------------------------------------------|----------------|-----------------|--------------|--------------|------------|-------------|-------------|---------------|------------------|-----------------------|-----------------------------|---------------------|
| LBMP                                         | 34.29          | 28.71           | 20.66        | 27.96        | 23.31      | 27.35       | 40.01       | 42.99         | 30.89            | 22.33                 |                             |                     |
| NTAC                                         | 0.59           | 0.78            | 0.62         | 1.14         | 1.10       | 0.93        | 0.78        | 0.54          | 0.55             | 0.86                  |                             |                     |
| Reserve                                      | 0.77           | 0.73            | 0.73         | 0.87         | 0.71       | 0.59        | 0.67        | 0.68          | 0.69             | 0.77                  |                             |                     |
| Regulation                                   | 0.12           | 0.12            | 0.12         | 0.12         | 0.11       | 0.12        | 0.10        | 0.10          | 0.10             | 0.15                  |                             |                     |
| NYISO Cost of Operations                     | 0.64           | 0.65            | 0.65         | 0.64         | 0.65       | 0.66        | 0.65        | 0.65          | 0.64             | 0.64                  |                             |                     |
| FERC Fee Recovery                            | 0.09           | 0.10            | 0.11         | 0.10         | 0.09       | 0.09        | 0.07        | 0.06          | 0.08             | 0.10                  |                             |                     |
| Uplift                                       | (0.43)         | (0.07)          | (0.03)       | (0.34)       | 0.19       | 0.20        | (0.26)      | (0.63)        | (0.15)           | (0.09)                |                             |                     |
| Uplift: Local Reliability Share              | 0.09           | 0.11            | 0.06         | 0.07         | 0.35       | 0.21        | 0.23        | 0.22          | 0.14             | 0.15                  |                             |                     |
| Uplift: Statewide Share                      | (0.52)         | (0.18)          | (0.09)       | (0.41)       | (0.16)     | (0.01)      | (0.49)      | (0.86)        | (0.29)           | (0.24)                |                             |                     |
| Voltage Support and Black Start              | 0.35           | 0.36            | 0.36         | 0.35         | 0.36       | 0.36        | 0.36        | 0.36          | 0.36             | 0.36                  |                             |                     |
| Avg Monthly Cost                             | 36.42          | 31.37           | 23.23        | 30.84        | 26.52      | 30.29       | 42.40       | 44.75         | 33.16            | 25.12                 |                             |                     |
| Avg YTD Cost                                 | 36.42          | 34.02           | 30.68        | 30.71        | 29.85      | 29.93       | 32.32       | 34.43         | 34.31            | 33.54                 |                             |                     |
| TSA \$ per NYC MWh                           | 0.00           | 0.00            | 0.05         | 0.00         | 0.00       | 0.02        | 0.84        | 1.64          | 0.00             | 0.00                  |                             |                     |
| 2015                                         | <u>January</u> | <u>February</u> | <u>March</u> | <u>April</u> | <u>May</u> | <u>June</u> | <u>July</u> | <u>August</u> | <u>September</u> | October               | November                    | <u>December</u>     |
| LBMP                                         | 59.61          | 114.37          | 52.09        | 28.36        | 32.98      | 28.20       | 34.77       | 33.09         | 34.40            | 30.05                 | 24.83                       | 20.91               |
| NTAC                                         | 0.32           | 0.35            | 0.41         | 0.64         | 0.56       | 0.80        | 0.54        | 0.60          | 0.63             | 0.53                  | 0.68                        | 1.05                |
| Reserve                                      | 0.27           | 0.37            | 0.56         | 0.36         | 0.38       | 0.24        | 0.27        | 0.20          | 0.28             | 0.28                  | 0.47                        | 0.60                |
| Regulation                                   | 0.10           | 0.18            | 0.11         | 0.12         | 0.10       | 0.13        | 0.12        | 0.12          | 0.10             | 0.12                  | 0.13                        | 0.13                |
| NYISO Cost of Operations                     | 0.70           | 0.70            | 0.70         | 0.70         | 0.70       | 0.70        | 0.70        | 0.70          | 0.70             | 0.69                  | 0.70                        | 0.69                |
| Uplift                                       | (0.48)         | (1.08)          | (0.68)       | (0.15)       | 0.26       | 0.33        | 0.04        | 0.03          | (0.15)           | 0.10                  | 0.44                        | (0.07)              |
| Uplift: Local Reliability Share              | 0.25           | 0.33            | 0.13         | 0.27         | 0.30       | 0.37        | 0.35        | 0.36          | 0.22             | 0.33                  | 0.20                        | 0.12                |
| Uplift: Statewide Share                      | (0.73)         | (1.41)          | (0.81)       | (0.42)       | (0.05)     | (0.04)      | (0.30)      | (0.33)        | (0.37)           | (0.23)                | 0.25                        | (0.18)              |
| Voltage Support and Black Start              | 0.39           | 0.39            | 0.39         | 0.39         | 0.39       | 0.39        | 0.39        | 0.39          | 0.39             | 0.39                  | 0.39                        | 0.38                |
| Avg Monthly Cost                             | 60.91          | 115.27          | 53.58        | 30.41        | 35.37      | 30.79       | 36.84       | 35.14         | 36.35            | 32.18                 | 27.64                       | 23.71               |
| Avg YTD Cost                                 | 60.91          | 87.74           | 76.64        | 66.82        | 60.96      | 56.02       | 52.77       | 50.20         | 48.59            | 47.17                 | 45.66                       | 44.10               |
| TSA \$ per NYC MWh                           | 0.00           | 0.00            | 0.00         | 0.00         | 0.17       | 0.50        | 0.07        | 0.06          | 0.01             | 0.00                  | 0.00                        | 0.00                |
| 2014                                         | <u>January</u> | <u>February</u> | <u>March</u> | <u>April</u> | <u>May</u> | <u>June</u> | <u>July</u> | <u>August</u> | <u>September</u> | October               | November                    | <u>December</u>     |
| LBMP                                         | 183.36         | 123.19          | 109.58       | 46.09        | 40.30      | 43.39       | 43.97       | 34.48         | 37.63            | 35.61                 | 42.89                       | 38.08               |
| NTAC                                         | 0.56           | 0.64            | 0.39         | 1.18         | 0.69       | 0.78        | 0.43        | 0.41          | 0.50             | 0.57                  | 0.68                        | 0.86                |
| Reserve                                      | 0.78           | 0.49            | 0.56         | 0.46         | 0.28       | 0.27        | 0.26        | 0.26          | 0.29             | 0.48                  | 0.37                        | 0.23                |
| Regulation                                   | 0.27           | 0.21            | 0.22         | 0.13         | 0.12       | 0.12        | 0.12        | 0.13          | 0.11             | 0.12                  | 0.11                        | 0.08                |
| NYISO Cost of Operations                     | 0.69           | 0.69            | 0.69         | 0.69         | 0.69       | 0.69        | 0.69        | 0.69          | 0.69             | 0.69                  | 0.69                        | 0.69                |
| Uplift                                       | 0.22           | 0.56            | 0.35         | (0.09)       | 0.07       | (0.21)      | (0.26)      | (0.19)        | (0.20)           | (0.24)                | (0.40)                      | (0.20)              |
| Uplift: Local Reliability Share              | 1.43           | 0.75            | 0.62         | 0.15         | 0.51       | 0.32        | 0.29        | 0.27          | 0.26             | 0.26                  | 0.24                        | 0.13                |
| Uplift: Statewide Share                      | (1.21)         | (0.19)          | (0.27)       | (0.24)       | (0.44)     | (0.53)      | (0.55)      | (0.45)        | (0.46)           | (0.50)                | (0.64)                      | (0.33)              |
| Voltage Support and Black Start              | 0.36           | 0.36            | 0.36         | 0.36         | 0.36       | 0.36        | 0.36        | 0.36          | 0.36             | 0.36                  | 0.36                        | 0.36                |
| Avg Monthly Cost                             | 186.24         | 126.14          | 112.15       | 48.82        | 42.51      | 45.39       | 45.57       | 36.14         | 39.38            | 37.59                 | 44.71                       | 40.09               |
| Avg YTD Cost                                 | 186.24         | 157.93          | 142.77       | 121.97       | 108.36     | 97.84       | 89.46       | 82.60         | 78.07            | 74.63                 | 72.06                       | 69.31               |
| TSA \$ per NYC MWh * Excludes ICAP payments. | 0.00           | 0.00            | 0.00         | 0.00         | 0.00       | 0.03        | 0.35        | 0.00          | 0.42             | 0.00<br>Data reflects | 0.00<br>s true-ups thru Dec | 0.00<br>ember 2015. |