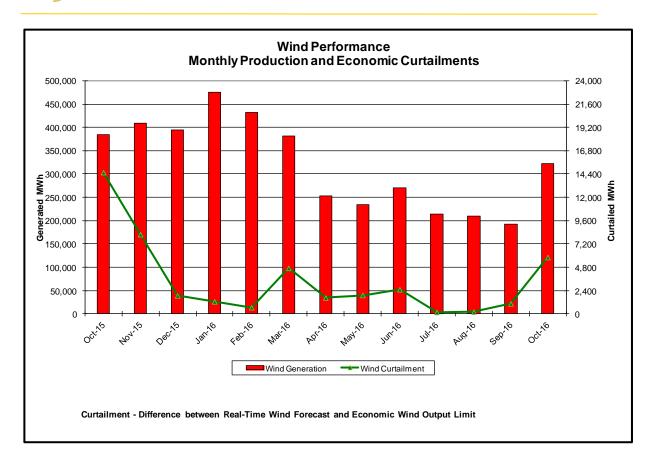

#### Reliability Performance Metrics

- Alert State Declarations
- Major Emergency State Declarations
- IROL Exceedance Times
- Balancing Area Control Performance
- Reserve Activations
- Disturbance Recovery Times
- Load Forecasting Performance
- Wind Forecasting Performance
- Wind Curtailment Performance
- Lake Erie Circulation and ISO Schedules

#### **October 2016 Operations Performance Highlights**

- Peak load of 21,143 MW occurred on 10/18/2016 HB 18
- All-time summer capability period peak load of 33,956 MW occurred on 7/19/2013 HB 16
- 0 hours of Thunder Storm Alerts were declared
- 0 hours of NERC TLR level 3 curtailment
- Higher levels of wind curtailment in the North Country this month were coincident with the scheduled outages of the Chateauguay-Massena 765kV (#7040), Massena-Marcy 765kV (#MSU1), and Moses-Massena 230kV (#MMS1/MMS2) transmission lines.
- On 10/21/2016, the Gardenville-Stolle Road 230kV (#66) transmission line ratings were increased by 104MW due to NYSEG efforts to advance part of a 2019 project to upgrade restrictive terminal equipment.
- The following table identifies the estimated production cost savings associated with the Broader Regional Market initiatives.