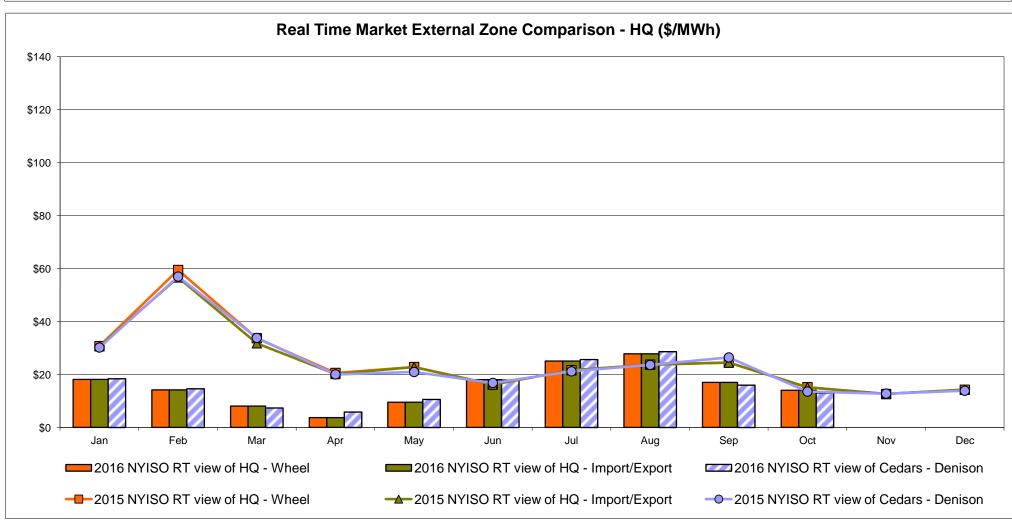

factor used for October 2016 was 0.755401118 to US

HOEP: Hourly Ontario Energy Price Pre-Dispatch: Projected Energy Price

#### **External Controllable Line: Cross Sound Cable (New England)**





#### Note:

ISO-NE Forecast is an advisory posting @ 18:00 day before.

The DAM and R/T prices at the Shorham 13899 interface are used for ISO-NE.

The DAM and R/T prices at the CSC interface are used for NYISO.

### **External Controllable Line: Northport - Norwalk (New England)**





#### Note:

ISO-NE Forecast is an advisory posting @ 18:00 day before.

The DAM and R/T prices at the Northport 138 interface are used for ISO-NE.

The DAM and R/T prices at the 1385 interface are used for NYISO.

### **External Controllable Line: Neptune (PJM)**





### **External Comparison Hydro-Quebec**





Note:

Hydro-Quebec Prices are unavailable.

### **External Controllable Line: Linden VFT (PJM)**





### **External Controllable Line: Hudson (PJM)**





#### NYISO Real Time Price Correction Statistics

|                                                                                                                                                                                                                                                                                                                                                                                                                                                                    |