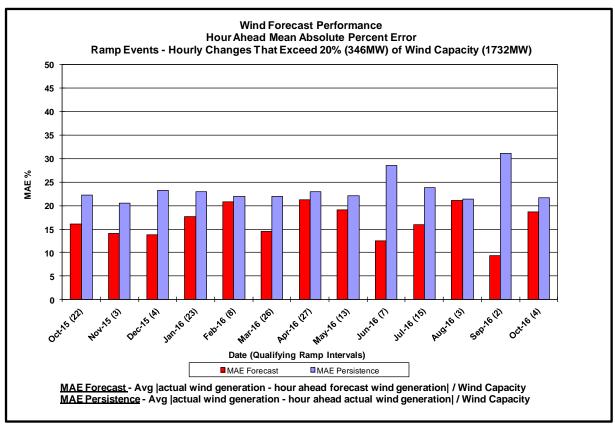

|

- Price changes from April 2016 to November 2016 are driven mainly by changes in supply as well as Capability Year inputs such as demand curve parameters, Locational Capacity Requirements, the installed Reserve margins and the load forecast.
- NYCA set the LI price and Lower Hudson Valley set the NYC price for this month.



#### • Reliability Performance Metrics



















average hour ahead forecast load demand.

load demand.





Average Hourly Error % - Average value of the ratio of hourly average error magnitude to hourly average actual

<u>Day-Ahead Average Hourly Error %</u> - Average across all hours of the month of the absolute value of the difference between actual load demand and the Day-Ahead forecast load demand, divided by the actual load demand.

























#### **Broader Regional Market Performance Metrics**







RECO

#### Ramapo Interconnection Congestion Coordination

<u>Category</u> <u>Description</u>
NY Represents t

Represents the value NY realizes from Market-to-Market Ramapo Coordination. When experiencing congestion, this includes (1) the estimated savings to NY for additional deliveries into NY, plus (2) PJM compensation to NY for additional deliveries into PJM (as compared to the Ramapo Target level, excluding RECO). This is net of any settlements to

PJM when they are congested.

Represents the value of PJM's obligation to deliver 80% of service to RECO load over Ramapo 5018. This includes (1) the estimated reduction in NYCA congestion due to the PJM delivery of RECO over Ramapo 5018, plus (2) PJM compensation t