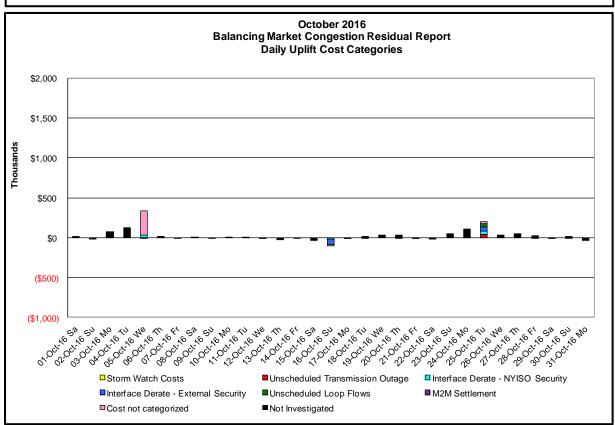

#### Market Performance Metrics

- Monthly Statewide Uplift Components and Rate
- RTM Congestion Residuals Monthly Trend
- RTM Congestion Residuals Daily Costs
- RTM Congestion Residuals Event Summary
- RTM Congestion Residuals Cost Categories
- DAM Congestion Residuals Monthly Trend
- DAM Congestion Residuals Daily Costs
- DAM Congestion Residuals Cost Categories
- NYCA Unit Uplift Components Monthly Trend
- NYCA Unit Uplift Components Daily Costs
- Local Reliability Costs Monthly Trend & Commitment Hours
- TCC Monthly Clearing Price with DAM Congestion
- ICAP Spot Market Clearing Price
- UCAP Awards

#### Market Performance Metrics

| Day's | investigated in Octo      | ber:5,16,25 |                                                                             |
|-------|---------------------------|-------------|-----------------------------------------------------------------------------|
| Event | ent Date (yyyymmdd) Hours |             | Description                                                                 |
|       | 10/5/2016                 | 15          | NYCA DNI Ramp Limit                                                         |
|       | 10/5/2016                 | 19          | NE_AC-NY Scheduling Limit                                                   |
|       | 10/16/2016                | 19,21,22    | NYCA DNI Ramp Limit                                                         |
|       | 10/16/2016                | 16,18-22    | IESO_AC DNI Ramp Limit                                                      |
|       | 10/25/2016                | 7-10        | Forced outage Adirondack-Porter 230kV (#12)                                 |
|       | 10/25/2016                | 11          | NYCA DNI Ramp Limit                                                         |
|       | 10/25/2016                |             | Derate Marcy 765/345kV (#AT1) for I/o Chases Lake-Porter 230kV (#11)        |
|       | 10/25/2016                | 9,10        | Derate Packard-Sawyer 230kV (#77) for I/o BUS:PACKARD BK3 & 61 & 78         |
|       | 10/25/2016                | 10          | Derate Packard-Sawyer 230kV (#78) for I/o Packard-Sawyer 230kV (#77)        |
|       | 10/25/2016                | 21,23       | HQ_Chat-NY Scheduling Limit                                                 |
|       | 10/25/2016                | 7-10        | HQ_Cedars-NY Scheduling Limit                                               |
|       | 10/25/2016                | 7-11,21,23  | NE_AC-NY Scheduling Limit                                                   |
|       | 10/25/2016                | 10,11,18    | Lake Erie Circulation, DAM-RTM exceeds +/-125MW; Packard-Sawyer 230kV (#77) |

| Real-Time Balan                                                                                                                                                                                                                                                                                                                      | cing Market Con                  | gestion Residual (Uplift Cost) Cate                                                             | gories                                                     |  |  |  |  |  |  |
|--------------------------------------------------------------------------------------------------------------------------------------------------------------------------------------------------------------------------------------------------------------------------------------------------------------------------------------|----------------------------------|-------------------------------------------------------------------------------------------------|------------------------------------------------------------|--|--|--|--|--|--|
| <u>Category</u><br>Storm Watch                                                                                                                                                                                                                                                                                                       | <u>Cost Assignment</u><br>Zone J | <u>Events Types</u><br>Thunderstorm Alert (TSA)                                                 | <u>Event Examples</u><br>TSA Activations                   |  |  |  |  |  |  |
| Unscheduled Transmission Outage                                                                                                                                                                                                                                                                                                      | Market-wide                      | Reduction in DAM to RTM transfers related to unscheduled transmission outage                    | Forced Line Outage,<br>Unit AVR Outages                    |  |  |  |  |  |  |
| Interface Derate - NYISO Security                                                                                                                                                                                                                                                                                                    | Market-wide                      | Reduction in DAM to RTM transfers not related to transmission outage                            | Interface Derates due to<br>RTM voltages                   |  |  |  |  |  |  |
| Interface Derate - External Security                                                                                                                                                                                                                                                                                                 | Market-wide                      | Reduction in DAM to RTM transfers<br>related to External Control Area<br>Security Events        | TLR Events,<br>External Transaction<br>Curtailments        |  |  |  |  |  |  |
| Unscheduled Loop Flows                                                                                                                                                                                                                                                                                                               | Market-wide                      | Changes in DAM to RTM unscheduled loop flows impacting NYISO Interface transmission constraints | DAM to RTM Lake Erie<br>Loop Flows exceeding +/-<br>125 MW |  |  |  |  |  |  |
| M2M Settlement                                                                                                                                                                                                                                                                                                                       | Market-wide                      | Settlement result inclusive of coordinated redispatch and Ramapo flowgates                      |                                                            |  |  |  |  |  |  |
| Monthly Balancing Market Congestion                                                                                                                                                                                                                                                                                                  | on Report Assumpti               | ions/Notes                                                                                      |                                                            |  |  |  |  |  |  |
| <ol> <li>Storm Watch Costs are identified as daily total uplift costs</li> <li>Days with a value of BMCR less M2M Settlement of \$100K/HR, shortfall of \$200K/Day or more, or surplus of \$100K/Day or more are investigated.</li> <li>Uplift costs associated with multiple event types are apportioned equally by hour</li> </ol> |                                  |                                                                                                 |                                                            |  |  |  |  |  |  |