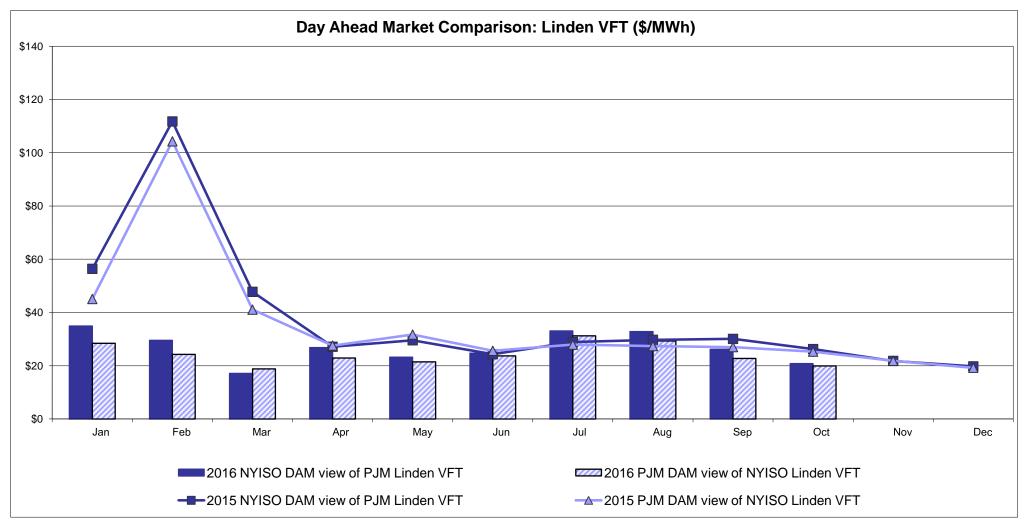

#### Broader Regional Market Performance Metrics

- Ramapo Interconnection Congestion Coordination Monthly Value
- Ramapo Interconnection Congestion Coordination Daily Value
- Regional Generation Congestion Coordination Monthly Value
- Regional Generation Congestion Coordination Daily Value
- Regional RT Scheduling PJM Monthly Value
- Regional RT Scheduling PJM Daily Value