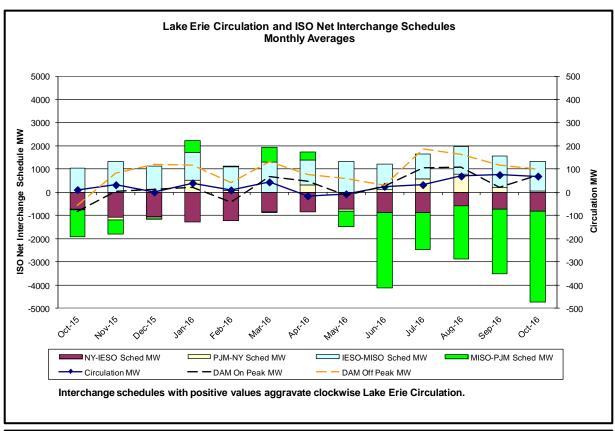

#### Reliability Performance Metrics

- Alert State Declarations
- Major Emergency State Declarations
- IROL Exceedance Times
- Balancing Area Control Performance
- Reserve Activations
- Disturbance Recovery Times
- Load Forecasting Performance
- Wind Forecasting Performance
- Wind Curtailment Performance
- Lake Erie Circulation and ISO Schedules