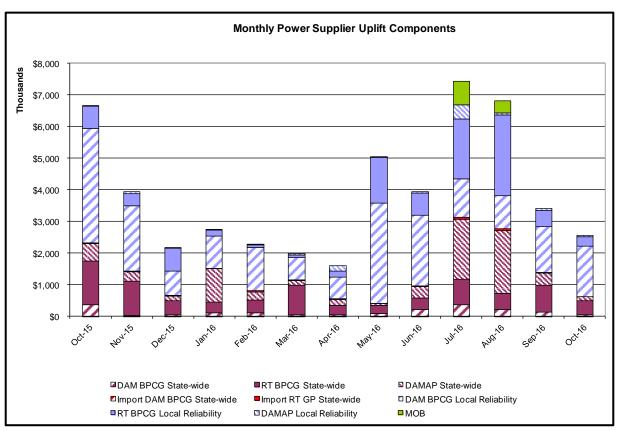

\* Excludes ICAP payments.

Market Mitigation and Analysis

Prepared: 11/7/2016 11:05 AM

As of Jan. 2016, the annual FERC fee is recovered separately from Cost of Ops.

DAM Contract Balancing amounts are for payments made to generating units to make them whole for being dispatched below their Day-Ahead schedule, as a result of out-of-merit dispatches.

DAM Bid Production Cost Guarantees for Virtual Transactions are included in the chart and are shown from the inception of Virtual Transactions. These values are small and cannot be identified on the chart.