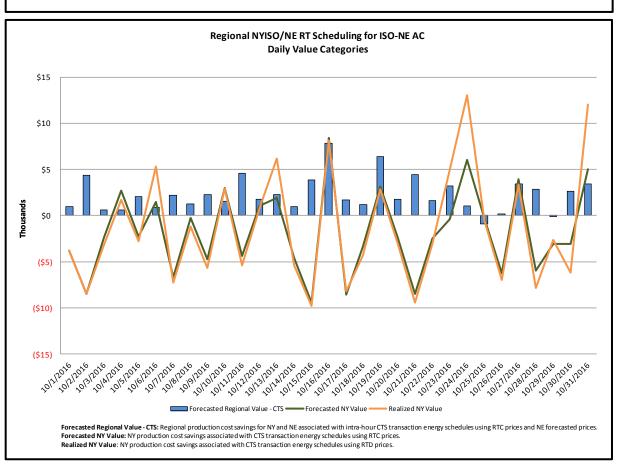

#### Broader Regional Market Performance Metrics

- Ramapo Interconnection Congestion Coordination Monthly Value
- Ramapo Interconnection Congestion Coordination Daily Value
- Regional Generation Congestion Coordination Monthly Value
- Regional Generation Congestion Coordination Daily Value
- Regional RT Scheduling PJM Monthly Value
- Regional RT Scheduling PJM Daily Value

|                                                                 | Current Month | Year-to-Date |
|-----------------------------------------------------------------|---------------|--------------|
|                                                                 | Value (\$M)   | Value (\$M)  |
| NY Savings from PJM-NY Congestion Coordination                  | \$0.11        | \$16.70      |
| NY Savings from PJM-NY Coordinated Transaction Scheduling       | (\$0.08)      | (\$0.55)     |
| NY Savings from NE-NY Coordinated Transaction Scheduling        | (\$0.04)      | (\$1.52)     |
| Total NY Savings                                                | (\$0.01)      | \$14.63      |
|                                                                 |               |              |
| Regional Savings from PJM-NY Coordinated Transaction Scheduling | \$0.13        | \$2.14       |
| Regional Savings from NE-NY Coordinated Transaction Scheduling  | \$0.07        | \$1.51       |
| Total Regional Savings                                          | \$0.20        | \$3.65       |