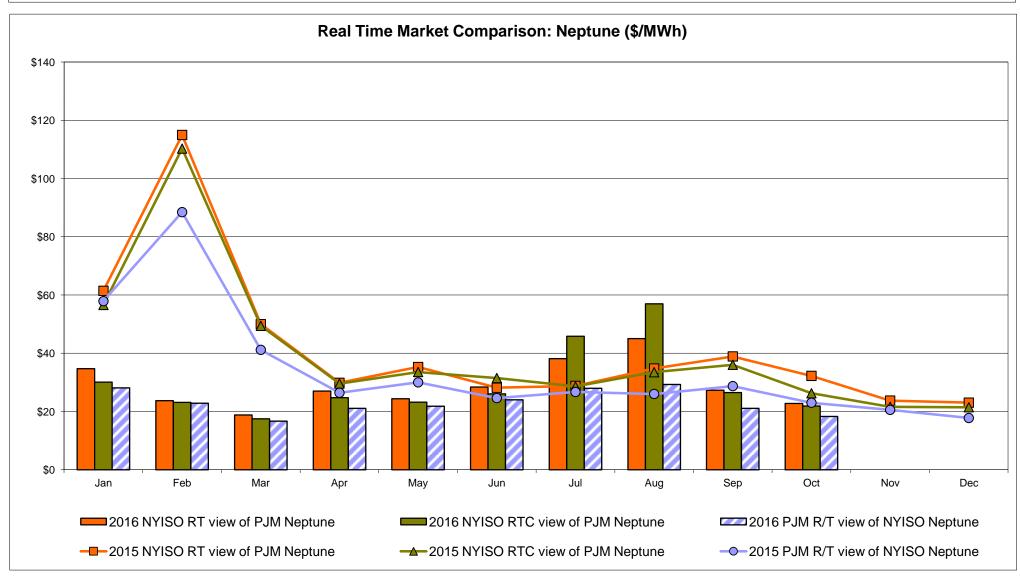

Comparison Ontario IESO**





Notes: Exchange factor used for October 2016 was 0.755401118 to US

HOEP: Hourly Ontario Energy Price Pre-Dispatch: Projected Energy Price

#### **External Controllable Line: Cross Sound Cable (New England)**





#### Note:

ISO-NE Forecast is an advisory posting @ 18:00 day before.

The DAM and R/T prices at the Shorham 13899 interface are used for ISO-NE.

The DAM and R/T prices at the CSC interface are used for NYISO.

### **External Controllable Line: Northport - Norwalk (New England)**





#### Note:

ISO-NE Forecast is an advisory posting @ 18:00 day before.

The DAM and R/T prices at the Northport 138 interface are used for ISO-NE.

The DAM and R/T prices at the 1385 interface are used for NYISO.

### **External Controllable Line: Neptune (PJM)**





### **External Comparison Hydro-Quebec**





Note:

Hydro-Quebec Prices are unavailable.

### **External Controllable Line: Linden VFT (PJM)**





### **External Controllable Line: Hudson (PJM)**





#### NYISO Real Time Price Correction Statistics

|                                                                                                                                                                                                                                                                                                                                                                                                                                                                    |