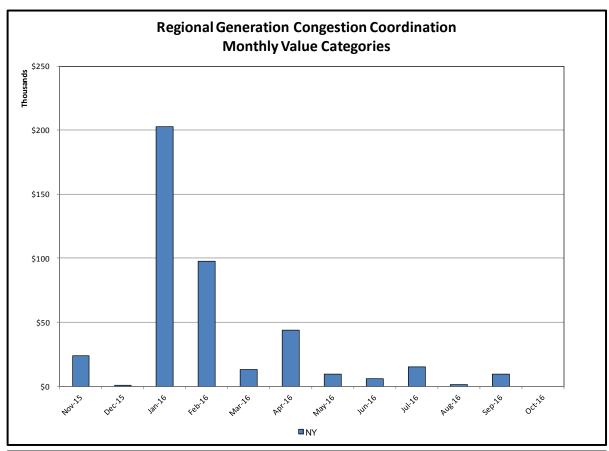

#### Broader Regional Market Performance Metrics

- Ramapo Interconnection Congestion Coordination Monthly Value
- Ramapo Interconnection Congestion Coordination Daily Value
- Regional Generation Congestion Coordination Monthly Value
- Regional Generation Congestion Coordination Daily Value
- Regional RT Scheduling PJM Monthly Value
- Regional RT Scheduling PJM Daily Value

#### **Regional Generation Congestion Coordination**

<u>Category</u> NY

#### <u>Description</u>

NYISO savings that result from PJM payments to NYISO when PJM's transmission use (PJM's market flow) is greater than PJM's entitlement of the NY transmission system and NYISO is incurring Western or Central NY congestion. Additionally, NYISO savings may result from the more efficient regional utilization of PJM's generation resources to directly address Western or Central NY transmission congestion.