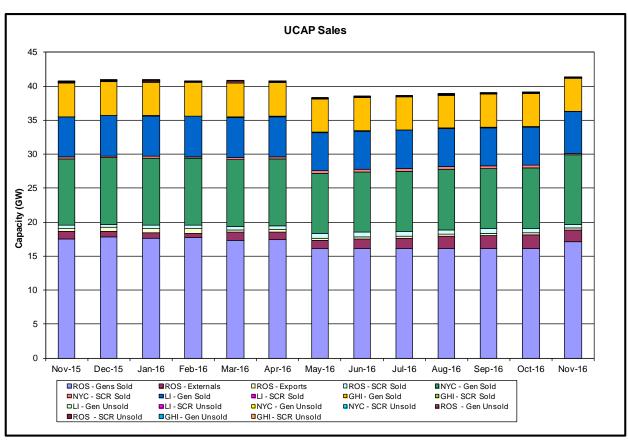

#### Market Performance Metrics

- Monthly Statewide Uplift Components and Rate
- RTM Congestion Residuals Monthly Trend
- RTM Congestion Residuals Daily Costs
- RTM Congestion Residuals Event Summary
- RTM Congestion Residuals Cost Categories
- DAM Congestion Residuals Monthly Trend
- DAM Congestion Residuals Daily Costs
- DAM Congestion Residuals Cost Categories
- NYCA Unit Uplift Components Monthly Trend
- NYCA Unit Uplift Components Daily Costs
- Local Reliability Costs Monthly Trend & Commitment Hours
- TCC Monthly Clearing Price with DAM Congestion
- ICAP Spot Market Clearing Price
- UCAP Awards