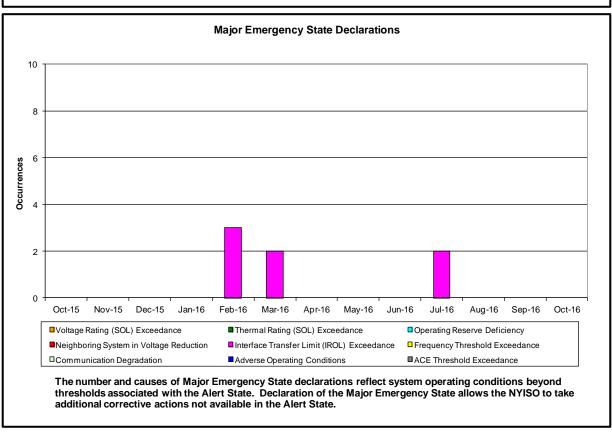

#### Reliability Performance Metrics

- Alert State Declarations
- Major Emergency State Declarations
- IROL Exceedance Times
- Balancing Area Control Performance
- Reserve Activations
- Disturbance Recovery Times
- Load Forecasting Performance
- Wind Forecasting Performance
- Wind Curtailment Performance
- Lake Erie Circulation and ISO Schedules