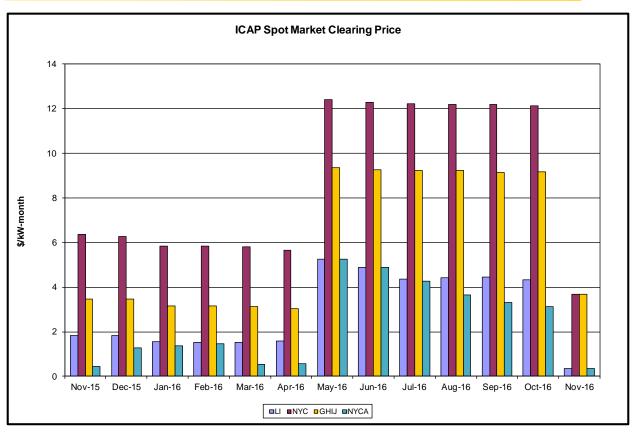

#### Market Performance Metrics

- Monthly Statewide Uplift Components and Rate
- RTM Congestion Residuals Monthly Trend
- RTM Congestion Residuals Daily Costs
- RTM Congestion Residuals Event Summary
- RTM Congestion Residuals Cost Categories
- DAM Congestion Residuals Monthly Trend
- DAM Congestion Residuals Daily Costs
- DAM Congestion Residuals Cost Categories
- NYCA Unit Uplift Components Monthly Trend
- NYCA Unit Uplift Components Daily Costs
- Local Reliability Costs Monthly Trend & Commitment Hours
- TCC Monthly Clearing Price with DAM Congestion
- ICAP Spot Market Clearing Price
- UCAP Awards

- Statewide uplift cost monthly average was (\$0.24)/MWh
- The following table identifies the Monthly ICAP spot market prices by locality and changes from the end of the prior Winter Capability period.

| Spot Auction Price Results | NYCA     | Lower Hudson Valley Zones | New York City Zone | Long Island Zone |
|----------------------------|----------|---------------------------|--------------------|------------------|
| November 2016 Spot Price   | \$0.35   | \$3.69                    | \$3.69             | \$0.35           |
| April 2016 Spot Price      | \$0.58   | \$3.03                    | \$5.65             | \$1.60           |
| Delta                      | (\$0.23) | \$0.66                    | (\$1.96)           | (\$1.25)         |

- Price changes from April 2016 to November 2016 are driven mainly by changes in supply as well as Capability Year inputs such as demand curve parameters, Locational Capacity Requirements, the installed Reserve margins and the load forecast.
- NYCA set the LI price and Lower Hudson Valley set the NYC price for this month.