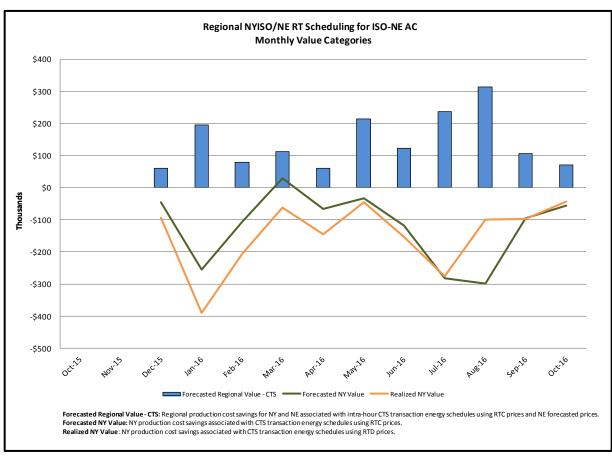

#### Broader Regional Market Performance Metrics

- Ramapo Interconnection Congestion Coordination Monthly Value
- Ramapo Interconnection Congestion Coordination Daily Value
- Regional Generation Congestion Coordination Monthly Value
- Regional Generation Congestion Coordination Daily Value
- Regional RT Scheduling PJM Monthly Value
- Regional RT Scheduling PJM Daily Value

|                                                                 | Current Month | Year-to-Date |
|-----------------------------------------------------------------|---------------|--------------|
|                                                                 | Value (\$M)   | Value (\$M)  |
| NY Savings from PJM-NY Congestion Coordination                  | \$0.11        | \$16.70      |
| NY Savings from PJM-NY Coordinated Transaction Scheduling       | (\$0.08)      | (\$0.55)     |
| NY Savings from NE-NY Coordinated Transaction Scheduling        | (\$0.04)      | (\$1.52)     |
| Total NY Savings                                                | (\$0.01)      | \$14.63      |
|                                                                 |               |              |
| Regional Savings from PJM-NY Coordinated Transaction Scheduling | \$0.13        | \$2.14       |
| Regional Savings from NE-NY Coordinated Transaction Scheduling  | \$0.07        | \$1.51       |
| Total Regional Savings                                          | \$0.20        | \$3.65       |