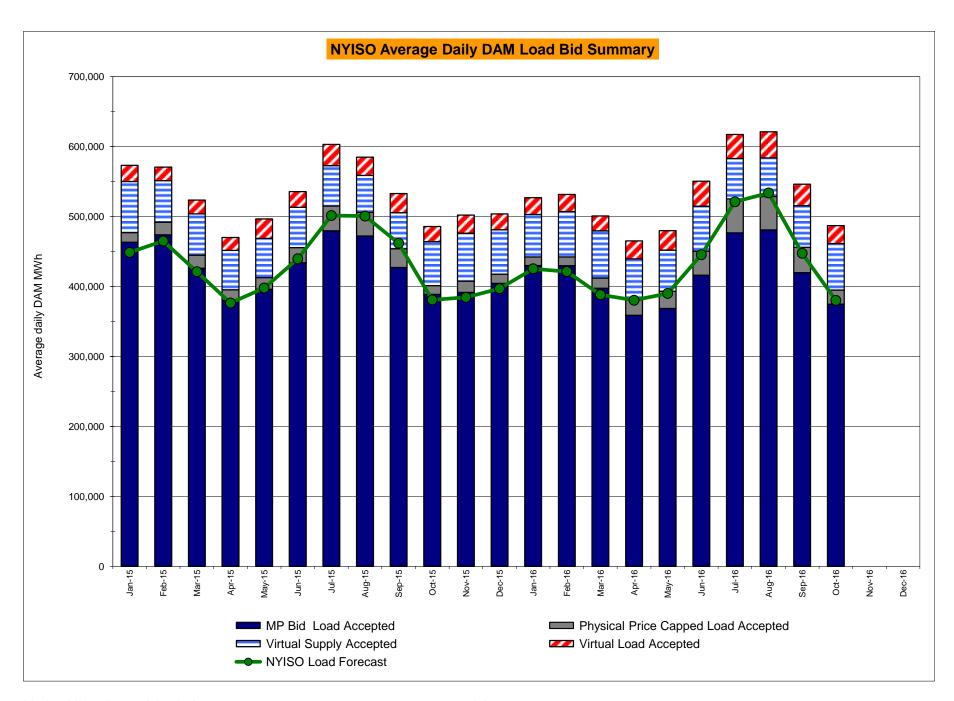

| October  N/A 5.02 2.68 N/A 2.75 0.45 N/A 0.18 0.18 7.29  N/A 0.67 0.20 N/A 0.01 0.00 0.00 N/A 0.01 0.00 0.00 N/A 0.00 0.00 N/A 0.01 0.00 0.00 N/A 0.00 0.00 0.00 0.00 | 4.06 4.03 3.47 3.44 3.27 2.77 2.95 2.69 9.10  1.33 1.35 0.81 0.17 0.16 0.00 0.00 0.00 0.00 4.12 0.22  2.06 2.40 1.20 0.35 0.61 0.00 0.00 0.00 0.00 0.00 0.00 0.00                    | 4.36 4.36 4.32 4.03 4.02 4.02 4.02 4.02 9.30  2.62 2.62 1.68 0.01 0.01 0.00 0.00 0.00 0.00 0.00 0.0                                                                                                                                                                  |







Market Mitigation and Analysis Prepared: 11/7/2016 11:03 AM



# NYISO LBMP ZONES



Market Mitigation and Analysis Prepared: 11/7/2016 11:04 AM

#### **Billing Codes for Chart C**

| Chart - C Category Name                   | Billing Code | Billing Category Name                                                              |
|-------------------------------------------|--------------|------------------------------------------------------------------------------------|
| Bid Production Cost Guarantee Balancing   | 81203        | Balancing NYISO Bid Production Cost Guarantee - Internal Units                     |
| Bid Production Cost Guarantee Balancing   | 81204        | Balancing NYISO Bid Production Cost Guarantee - External Units                     |
| Bid Production Cost Guarantee