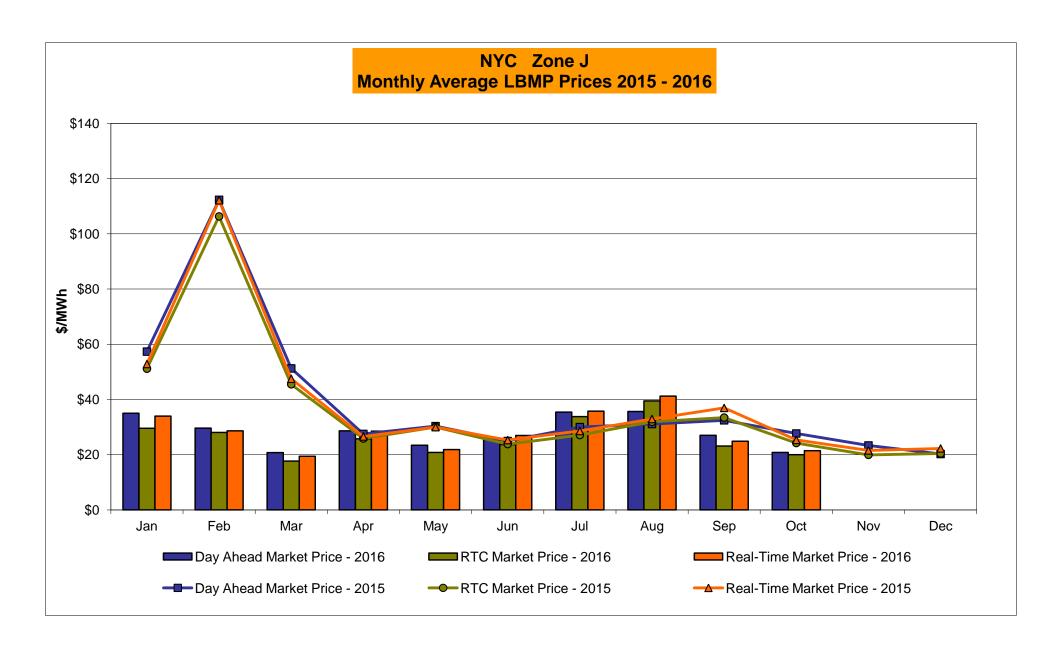

### Market Performance Highlights for October 2016

- LBMP for October is \$22.33/MWh; lower than \$30.89/MWh in September 2016 and \$30.05/MWh in October 2015.
  - Day Ahead and Real Time Load Weighted LBMPs are lower compared to September.
- October 2016 average year-to-date monthly cost of \$33.54/MWh is a 29% decrease from \$47.17/MWh in October 2015.
- Average daily sendout is 391 GWh/day in October; lower than 458 GWh/day in September 2016 and higher than 389 GWh/day in October 2015.
- Natural gas prices were lower and distillate prices were higher compared to the previous month.
  - Natural Gas (Transco Z6 NY) was \$1.18/MMBtu, down from \$1.32/MMBtu in September.
    - Natural gas prices are down 45.5% year-over-year
  - Jet Kerosene Gulf Coast was \$10.77/MMBtu, up from \$9.73/MMBtu in September.
  - Ultra Low Sulfur No.2 Diesel NY Harbor was \$11.12/MMBtu, up from \$10.09/MMBtu in September.
    - Distillate prices are up 5.6% year-over-year
- Uplift per MWh is higher compared to the previous month.
  - Uplift (not including NYISO cost of operations) is (\$0.09)/MWh; higher than (\$0.15)/MWh in September.
    - Local Reliability Share is \$0.15/MWh, higher than \$0.14/MWh in September.
    - Statewide Share is (\$0.24)/MWh, higher than (\$0.29)/MWh in September.
  - TSA \$ per NYC MWh is \$0.00/MWh.
  - Total uplift costs (Schedule 1 components including NYISO Cost of Operations) are lower than September.

### NYISO Average Cost/MWh (Energy and Ancillary Services) \* from the LBMP Customer point of view

| 2016                                         | <u>January</u> | <u>February</u> | <u>March</u> | <u>April</u> | <u>May</u> | <u>June</u> | <u>July</u> | August        | <u>September</u> | October               | November                    | <u>December</u>     |
|----------------------------------------------|----------------|-----------------|--------------|--------------|------------|-------------|-------------|---------------|------------------|-----------------------|-----------------------------|---------------------|
| LBMP                                         | 34.29          | 28.71           | 20.66        | 27.96        | 23.31      | 27.35       | 40.01       | 42.99         | 30.89            | 22.33                 |                             |                     |
| NTAC                                         | 0.59           | 0.78            | 0.62         | 1.14         | 1.10       | 0.93        | 0.78        | 0.54          | 0.55             | 0.86                  |                             |                     |
| Reserve                                      | 0.77           | 0.73            | 0.73         | 0.87         | 0.71       | 0.59        | 0.67        | 0.68          | 0.69             | 0.77                  |                             |                     |
| Regulation                                   | 0.12           | 0.12            | 0.12         | 0.12         | 0.11       | 0.12        | 0.10        | 0.10          | 0.10             | 0.15                  |                             |                     |
| NYISO Cost of Operations                     | 0.64           | 0.65            | 0.65         | 0.64         | 0.65       | 0.66        | 0.65        | 0.65          | 0.64             | 0.64                  |                             |                     |
| FERC Fee Recovery                            | 0.09           | 0.10            | 0.11         | 0.10         | 0.09       | 0.09        | 0.07        | 0.06          | 0.08             | 0.10                  |                             |                     |
| Uplift                                       | (0.43)         | (0.07)          | (0.03)       | (0.34)       | 0.19       | 0.20        | (0.26)      | (0.63)        | (0.15)           | (0.09)                |                             |                     |
| Uplift: Local Reliability Share              | 0.09           | 0.11            | 0.06         | 0.07         | 0.35       | 0.21        | 0.23        | 0.22          | 0.14             | 0.15                  |                             |                     |
| Uplift: Statewide Share                      | (0.52)         | (0.18)          | (0.09)       | (0.41)       | (0.16)     | (0.01)      | (0.49)      | (0.86)        | (0.29)           | (0.24)                |                             |                     |
| Voltage Support and Black Start              | 0.35           | 0.36            | 0.36         | 0.35         | 0.36       | 0.36        | 0.36        | 0.36          | 0.36             | 0.36                  |                             |                     |
| Avg Monthly Cost                             | 36.42          | 31.37           | 23.23        | 30.84        | 26.52      | 30.29       | 42.40       | 44.75         | 33.16            | 25.12                 |                             |                     |
| Avg YTD Cost                                 | 36.42          | 34.02           | 30.68        | 30.71        | 29.85      | 29.93       | 32.32       | 34.43         | 34.31            | 33.54                 |                             |                     |
| TSA \$ per NYC MWh                           | 0.00           | 0.00            | 0.05         | 0.00         | 0.00       | 0.02        | 0.84        | 1.64          | 0.00             | 0.00                  |                             |                     |
| 2015                                         | <u>January</u> | <u>February</u> | <u>March</u> | <u>April</u> | <u>May</u> | <u>June</u> | <u>July</u> | <u>August</u> | <u>September</u> | October               | November                    | <u>December</u>     |
| LBMP                                         | 59.61          | 114.37          | 52.09        | 28.36        | 32.98      | 28.20       | 34.77       | 33.09         | 34.40            | 30.05                 | 24.83                       | 20.91               |
| NTAC                                         | 0.32           | 0.35            | 0.41         | 0.64         | 0.56       | 0.80        | 0.54        | 0.60          | 0.63             | 0.53                  | 0.68                        | 1.05                |
| Reserve                                      | 0.27           | 0.37            | 0.56         | 0.36         | 0.38       | 0.24        | 0.27        | 0.20          | 0.28             | 0.28                  | 0.47                        | 0.60                |
| Regulation                                   | 0.10           | 0.18            | 0.11         | 0.12         | 0.10       | 0.13        | 0.12        | 0.12          | 0.10             | 0.12                  | 0.13                        | 0.13                |
| NYISO Cost of Operations                     | 0.70           | 0.70            | 0.70         | 0.70         | 0.70       | 0.70        | 0.70        | 0.70          | 0.70             | 0.69                  | 0.70                        | 0.69                |
| Uplift                                       | (0.48)         | (1.08)          | (0.68)       | (0.15)       | 0.26       | 0.33        | 0.04        | 0.03          | (0.15)           | 0.10                  | 0.44                        | (0.07)              |
| Uplift: Local Reliability Share              | 0.25           | 0.33            | 0.13         | 0.27         | 0.30       | 0.37        | 0.35        | 0.36          | 0.22             | 0.33                  | 0.20                        | 0.12                |
| Uplift: Statewide Share                      | (0.73)         | (1.41)          | (0.81)       | (0.42)       | (0.05)     | (0.04)      | (0.30)      | (0.33)        | (0.37)           | (0.23)                | 0.25                        | (0.18)              |
| Voltage Support and Black Start              | 0.39           | 0.39            | 0.39         | 0.39         | 0.39       | 0.39        | 0.39        | 0.39          | 0.39             | 0.39                  | 0.39                        | 0.38                |
| Avg Monthly Cost                             | 60.91          | 115.27          | 53.58        | 30.41        | 35.37      | 30.79       | 36.84       | 35.14         | 36.35            | 32.18                 | 27.64                       | 23.71               |
| Avg YTD Cost                                 | 60.91          | 87.74           | 76.64        | 66.82        | 60.96      | 56.02       | 52.77       | 50.20         | 48.59            | 47.17                 | 45.66                       | 44.10               |
| TSA \$ per NYC MWh                           | 0.00           | 0.00            | 0.00         | 0.00         | 0.17       | 0.50        | 0.07        | 0.06          | 0.01             | 0.00                  | 0.00                        | 0.00                |
| 2014                                         | <u>January</u> | <u>February</u> | <u>March</u> | <u>April</u> | <u>May</u> | <u>June</u> | <u>July</u> | <u>August</u> | <u>September</u> | October               | November                    | <u>December</u>     |
| LBMP                                         | 183.36         | 123.19          | 109.58       | 46.09        | 40.30      | 43.39       | 43.97       | 34.48         | 37.63            | 35.61                 | 42.89                       | 38.08               |
| NTAC                                         | 0.56           | 0.64            | 0.39         | 1.18         | 0.69       | 0.78        | 0.43        | 0.41          | 0.50             | 0.57                  | 0.68                        | 0.86                |
| Reserve                                      | 0.78           | 0.49            | 0.56         | 0.46         | 0.28       | 0.27        | 0.26        | 0.26          | 0.29             | 0.48                  | 0.37                        | 0.23                |
| Regulation                                   | 0.27           | 0.21            | 0.22         | 0.13         | 0.12       | 0.12        | 0.12        | 0.13          | 0.11             | 0.12                  | 0.11                        | 0.08                |
| NYISO Cost of Operations                     | 0.69           | 0.69            | 0.69         | 0.69         | 0.69       | 0.69        | 0.69        | 0.69          | 0.69             | 0.69                  | 0.69                        | 0.69                |
| Uplift                                       | 0.22           | 0.56            | 0.35         | (0.09)       | 0.07       | (0.21)      | (0.26)      | (0.19)        | (0.20)           | (0.24)                | (0.40)                      | (0.20)              |
| Uplift: Local Reliability Share              | 1.43           | 0.75            | 0.62         | 0.15         | 0.51       | 0.32        | 0.29        | 0.27          | 0.26             | 0.26                  | 0.24                        | 0.13                |
| Uplift: Statewide Share                      | (1.21)         | (0.19)          | (0.27)       | (0.24)       | (0.44)     | (0.53)      | (0.55)      | (0.45)        | (0.46)           | (0.50)                | (0.64)                      | (0.33)              |
| Voltage Support and Black Start              | 0.36           | 0.36            | 0.36         | 0.36         | 0.36       | 0.36        | 0.36        | 0.36          | 0.36             | 0.36                  | 0.36                        | 0.36                |
| Avg Monthly Cost                             | 186.24         | 126.14          | 112.15       | 48.82        | 42.51      | 45.39       | 45.57       | 36.14         | 39.38            | 37.59                 | 44.71                       | 40.09               |
| Avg YTD Cost                                 | 186.24         | 157.93          | 142.77       | 121.97       | 108.36     | 97.84       | 89.46       | 82.60         | 78.07            | 74.63                 | 72.06                       | 69.31               |
| TSA \$ per NYC MWh * Excludes ICAP payments. | 0.00           | 0.00            | 0.00         | 0.00         | 0.00       | 0.03        | 0.35        | 0.00          | 0.42             | 0.00<br>Data reflects | 0.00<br>s true-ups thru Dec | 0.00<br>ember 2015. |