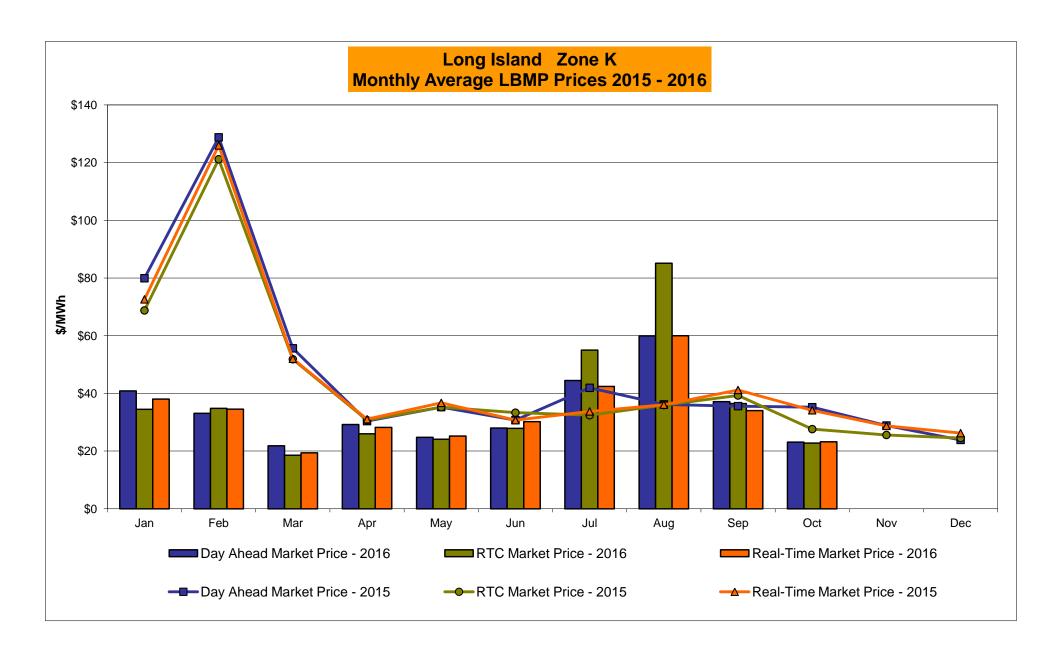

### Market Performance Highlights for October 2016

- LBMP for October is \$22.33/MWh; lower than \$30.89/MWh in September 2016 and \$30.05/MWh in October 2015.
  - Day Ahead and Real Time Load Weighted LBMPs are lower compared to September.
- October 2016 average year-to-date monthly cost of \$33.54/MWh is a 29% decrease from \$47.17/MWh in October 2015.
- Average daily sendout is 391 GWh/day in October; lower than 458 GWh/day in September 2016 and higher than 389 GWh/day in October 2015.
- Natural gas prices were lower and distillate prices were higher compared to the previous month.
  - Natural Gas (Transco Z6 NY) was \$1.18/MMBtu, down from \$1.32/MMBtu in September.
    - Natural gas prices are down 45.5% year-over-year
  - Jet Kerosene Gulf Coast was \$10.77/MMBtu, up from \$9.73/MMBtu in September.
  - Ultra Low Sulfur No.2 Diesel NY Harbor was \$11.12/MMBtu, up from \$10.09/MMBtu in September.
    - Distillate prices are up 5.6% year-over-year
- Uplift per MWh is higher compared to the previous month.
  - Uplift (not including NYISO cost of operations) is (\$0.09)/MWh; higher than (\$0.15)/MWh in September.
    - Local Reliability Share is \$0.15/MWh, higher than \$0.14/MWh in September.
    - Statewide Share is (\$0.24)/MWh, higher than (\$0.29)/MWh in September.
  - TSA \$ per NYC MWh is \$0.00/MWh.
  - Total uplift costs (Schedule 1 components including NYISO Cost of Operations) are lower than September.

### NYISO Average Cost/MWh (Energy and Ancillary Services) \* from the LBMP Customer point of view

| 2016                                         | <u>January</u> | <u>February</u> | <u>March</u> | <u>April</u> | <u>May</u> | <u>June</u> | <u>July</u> | August        | <u>September</u> | October               | November                    | <u>December</u>     |
|----------------------------------------------|----------------|-----------------|--------------|--------------|------------|-------------|-------------|---------------|------------------|-----------------------|-----------------------------|---------------------|
| LBMP                                         | 34.29          | 28.71           | 20.66        | 27.96        | 23.31      | 27.35       | 40.01       | 42.99         | 30.89            | 22.33                 |                             |                     |
| NTAC                                         | 0.59           | 0.78            | 0.62         | 1.14         | 1.10       | 0.93        | 0.78        | 0.54          | 0.55             | 0.86                  |                             |                     |
| Reserve                                      | 0.77           | 0.73            | 0.73         | 0.87         | 0.71       | 0.59        | 0.67        | 0.68          | 0.69             | 0.77                  |                             |                     |
| Regulation                                   | 0.12           | 0.12            | 0.12         | 0.12         | 0.11       | 0.12        | 0.10        | 0.10          | 0.10             | 0.15                  |                             |                     |
| NYISO Cost of Operations                     | 0.64           | 0.65            | 0.65         | 0.64         | 0.65       | 0.66        | 0.65        | 0.65          | 0.64             | 0.64                  |                             |                     |
| FERC Fee Recovery                            | 0.09           | 0.10            | 0.11         | 0.10         | 0.09       | 0.09        | 0.07        | 0.06          | 0.08             | 0.10                  |                             |                     |
| Uplift                                       | (0.43)         | (0.07)          | (0.03)       | (0.34)       | 0.19       | 0.20        | (0.26)      | (0.63)        | (0.15)           | (0.09)                |                             |                     |
| Uplift: Local Reliability Share              | 0.09           | 0.11            | 0.06         | 0.07         | 0.35       | 0.21        | 0.23        | 0.22          | 0.14             | 0.15                  |                             |                     |
| Uplift: Statewide Share                      | (0.52)         | (0.18)          | (0.09)       | (0.41)       | (0.16)     | (0.01)      | (0.49)      | (0.86)        | (0.29)           | (0.24)                |                             |                     |
| Voltage Support and Black Start              | 0.35           | 0.36            | 0.36         | 0.35         | 0.36       | 0.36        | 0.36        | 0.36          | 0.36             | 0.36                  |                             |                     |
| Avg Monthly Cost                             | 36.42          | 31.37           | 23.23        | 30.84        | 26.52      | 30.29       | 42.40       | 44.75         | 33.16            | 25.12                 |                             |                     |
| Avg YTD Cost                                 | 36.42          | 34.02           | 30.68        | 30.71        | 29.85      | 29.93       | 32.32       | 34.43         | 34.31            | 33.54                 |                             |                     |
| TSA \$ per NYC MWh                           | 0.00           | 0.00            | 0.05         | 0.00         | 0.00       | 0.02        | 0.84        | 1.64          | 0.00             | 0.00                  |                             |                     |
| 2015                                         | <u>January</u> | <u>February</u> | <u>March</u> | <u>April</u> | <u>May</u> | <u>June</u> | <u>July</u> | <u>August</u> | <u>September</u> | October               | November                    | <u>December</u>     |
| LBMP                                         | 59.61          | 114.37          | 52.09        | 28.36        | 32.98      | 28.20       | 34.77       | 33.09         | 34.40            | 30.05                 | 24.83                       | 20.91               |
| NTAC                                         | 0.32           | 0.35            | 0.41         | 0.64         | 0.56       | 0.80        | 0.54        | 0.60          | 0.63             | 0.53                  | 0.68                        | 1.05                |
| Reserve                                      | 0.27           | 0.37            | 0.56         | 0.36         | 0.38       | 0.24        | 0.27        | 0.20          | 0.28             | 0.28                  | 0.47                        | 0.60                |
| Regulation                                   | 0.10           | 0.18            | 0.11         | 0.12         | 0.10       | 0.13        | 0.12        | 0.12          | 0.10             | 0.12                  | 0.13                        | 0.13                |
| NYISO Cost of Operations                     | 0.70           | 0.70            | 0.70         | 0.70         | 0.70       | 0.70        | 0.70        | 0.70          | 0.70             | 0.69                  | 0.70                        | 0.69                |
| Uplift                                       | (0.48)         | (1.08)          | (0.68)       | (0.15)       | 0.26       | 0.33        | 0.04        | 0.03          | (0.15)           | 0.10                  | 0.44                        | (0.07)              |
| Uplift: Local Reliability Share              | 0.25           | 0.33            | 0.13         | 0.27         | 0.30       | 0.37        | 0.35        | 0.36          | 0.22             | 0.33                  | 0.20                        | 0.12                |
| Uplift: Statewide Share                      | (0.73)         | (1.41)          | (0.81)       | (0.42)       | (0.05)     | (0.04)      | (0.30)      | (0.33)        | (0.37)           | (0.23)                | 0.25                        | (0.18)              |
| Voltage Support and Black Start              | 0.39           | 0.39            | 0.39         | 0.39         | 0.39       | 0.39        | 0.39        | 0.39          | 0.39             | 0.39                  | 0.39                        | 0.38                |
| Avg Monthly Cost                             | 60.91          | 115.27          | 53.58        | 30.41        | 35.37      | 30.79       | 36.84       | 35.14         | 36.35            | 32.18                 | 27.64                       | 23.71               |
| Avg YTD Cost                                 | 60.91          | 87.74           | 76.64        | 66.82        | 60.96      | 56.02       | 52.77       | 50.20         | 48.59            | 47.17                 | 45.66                       | 44.10               |
| TSA \$ per NYC MWh                           | 0.00           | 0.00            | 0.00         | 0.00         | 0.17       | 0.50        | 0.07        | 0.06          | 0.01             | 0.00                  | 0.00                        | 0.00                |
| 2014                                         | <u>January</u> | <u>February</u> | <u>March</u> | <u>April</u> | <u>May</u> | <u>June</u> | <u>July</u> | <u>August</u> | <u>September</u> | October               | November                    | <u>December</u>     |
| LBMP                                         | 183.36         | 123.19          | 109.58       | 46.09        | 40.30      | 43.39       | 43.97       | 34.48         | 37.63            | 35.61                 | 42.89                       | 38.08               |
| NTAC                                         | 0.56           | 0.64            | 0.39         | 1.18         | 0.69       | 0.78        | 0.43        | 0.41          | 0.50             | 0.57                  | 0.68                        | 0.86                |
| Reserve                                      | 0.78           | 0.49            | 0.56         | 0.46         | 0.28       | 0.27        | 0.26        | 0.26          | 0.29             | 0.48                  | 0.37                        | 0.23                |
| Regulation                                   | 0.27           | 0.21            | 0.22         | 0.13         | 0.12       | 0.12        | 0.12        | 0.13          | 0.11             | 0.12                  | 0.11                        | 0.08                |
| NYISO Cost of Operations                     | 0.69           | 0.69            | 0.69         | 0.69         | 0.69       | 0.69        | 0.69        | 0.69          | 0.69             | 0.69                  | 0.69                        | 0.69                |
| Uplift                                       | 0.22           | 0.56            | 0.35         | (0.09)       | 0.07       | (0.21)      | (0.26)      | (0.19)        | (0.20)           | (0.24)                | (0.40)                      | (0.20)              |
| Uplift: Local Reliability Share              | 1.43           | 0.75            | 0.62         | 0.15         | 0.51       | 0.32        | 0.29        | 0.27          | 0.26             | 0.26                  | 0.24                        | 0.13                |
| Uplift: Statewide Share                      | (1.21)         | (0.19)          | (0.27)       | (0.24)       | (0.44)     | (0.53)      | (0.55)      | (0.45)        | (0.46)           | (0.50)                | (0.64)                      | (0.33)              |
| Voltage Support and Black Start              | 0.36           | 0.36            | 0.36         | 0.36         | 0.36       | 0.36        | 0.36        | 0.36          | 0.36             | 0.36                  | 0.36                        | 0.36                |
| Avg Monthly Cost                             | 186.24         | 126.14          | 112.15       | 48.82        | 42.51      | 45.39       | 45.57       | 36.14         | 39.38            | 37.59                 | 44.71                       | 40.09               |
| Avg YTD Cost                                 | 186.24         | 157.93          | 142.77       | 121.97       | 108.36     | 97.84       | 89.46       | 82.60         | 78.07            | 74.63                 | 72.06                       | 69.31               |
| TSA \$ per NYC MWh * Excludes ICAP payments. | 0.00           | 0.00            | 0.00         | 0.00         | 0.00       | 0.03        | 0.35        | 0.00          | 0.42             | 0.00<br>Data reflects | 0.00<br>s true-ups thru Dec | 0.00<br>ember 2015. |