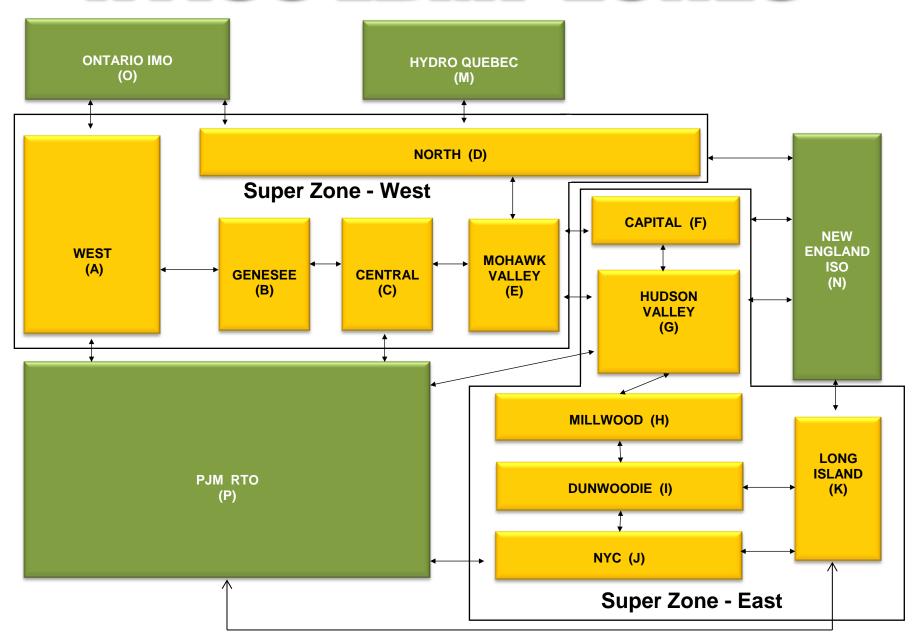

#### Reliability Performance Metrics

- Alert State Declarations
- Major Emergency State Declarations
- IROL Exceedance Times
- Balancing Area Control Performance
- Reserve Activations
- Disturbance Recovery Times
- Load Forecasting Performance
- Wind Forecasting Performance
- Wind Curtailment Performance
- Lake Erie Circulation and ISO Schedules