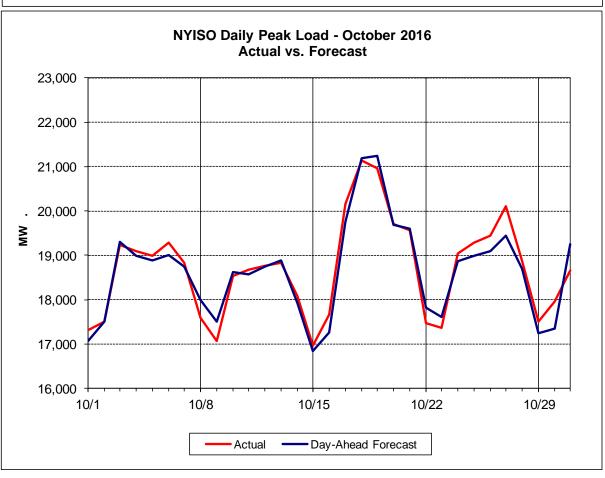

#### • Reliability Performance Metrics

average hour ahead forecast load demand.

load demand.

Average Hourly Error % - Average value of the ratio of hourly average error magnitude to hourly average actual

<u>Day-Ahead Average Hourly Error %</u> - Average across all hours of the month of the absolute value of the difference between actual load demand and the Day-Ahead forecast load demand, divided by the actual load demand.