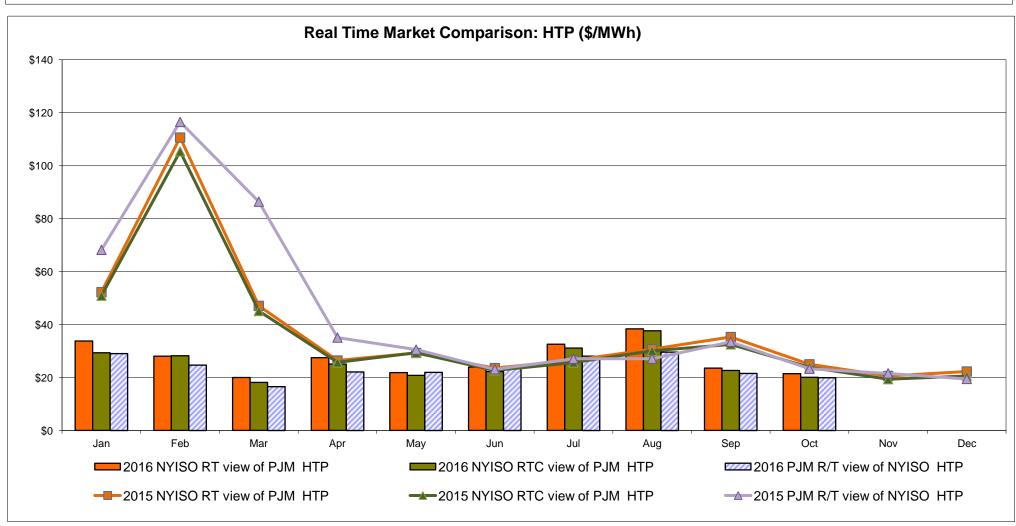

#### Broader Regional Market Performance Metrics

- Ramapo Interconnection Congestion Coordination Monthly Value
- Ramapo Interconnection Congestion Coordination Daily Value
- Regional Generation Congestion Coordination Monthly Value
- Regional Generation Congestion Coordination Daily Value
- Regional RT Scheduling PJM Monthly Value
- Regional RT Scheduling PJM Daily Value